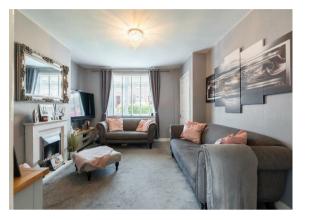

## Living Room 13'11" x 12'1" (4.26m x 3.69m)

A charming and well proportioned living room with focal electric fireplace, lovely modern and warm decoration and arge storage cupboard beneath the stairs. A doors leads you through to the modern dining kitchen.