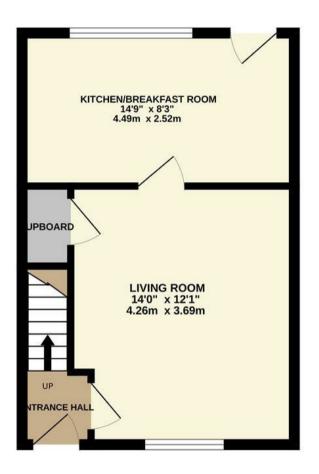

#### ON THE GROUND FLOOR

#### Entrance Vestibule

With stairs rising to the first floor and door leading into the charming living room.

## Living Room 13'11" x 12'1" (4.26m x 3.69m)

A charming and well proportioned living room with focal electric fireplace, lovely modern and warm decoration and arge storage cupboard beneath the stairs. A doors leads you through to the modern dining kitchen.

# Dining Kitchen $14'8" \times 8'3" (4.49m \times 2.52m)$

This beautifully presented modern dining kitchen offers a clean and contemporary suite of eye level and base units finished in a gloss white with complementary works surfaces, tiled splash backs and inset ceramic sink. There are spaces and plumbing for an oven, washing machine and dishwasher and also room for a table and chairs together with door leading out to the garden.

TOTAL FLOOR AREA: 675 sq.ft. (62.7 sq.m.) approx.

Whilst every attempt has been made to ensure the accuracy of the floorplan contained here, measurements of doors, windows, rooms and any other items are approximate and no responsibility is taken for any error, omission or mis-statement. This plan is for illustrative purposes only and should be used as such by any prospective purchaser. The services, systems and appliances shown have not been tested and no guarantee as to their operability or efficiency can be given.