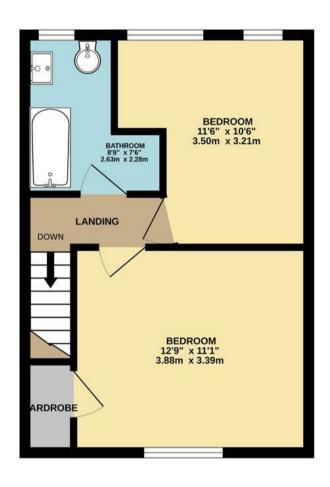

### ON THE FIRST FLOOR

### Landina

With loft access point and doors leading to all rooms on this level.

Bedroom One 12'8" x 11'1" (3.88m x 3.39m)

A large double bedroom located to the front Lyttleton Road is located the edge of Warwick with fitted storage cupboard and finished once again in a lovely modern decor.

# Bedroom Two 11'5" x 10'6" (3.50m x 3.21m)

A further good sized double bedroom with views out to the back over the rear gardens.

#### 8'7" x 9'1" (2.63m x 2.78m) Bathroom

A modern and contemporary white bathroom suite with P-shaped bath having a shower over with glass screen, wash hand basin and wc. Both the walls and floors are finished with a grey tile.

TOTAL FLOOR AREA: 675 sq.ft. (62.7 sq.m.) approx.

Whilst every attempt has been made to ensure the accuracy of the floorplan contained here, measurements of doors, windows, rooms and any other items are approximate and no responsibility is taken for any error, omission or mis-statement. This plan is for illustrative purposes only and should be used as such by any prospective purchaser. The services, systems and appliances shown have not been tested and no guarantee as to their operability or efficiency can be given.