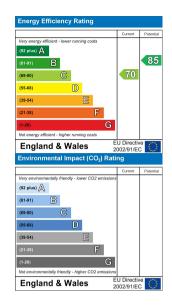

e of Warwick with fitted storage cupboard and finished once again in a lovely modern decor.

# Bedroom Two 11'5" x 10'6" (3.50m x 3.21m)

A further good sized double bedroom with views out to the back over the rear gardens.

#### 8'7" x 9'1" (2.63m x 2.78m) Bathroom

A modern and contemporary white bathroom suite with P-shaped bath having a shower over with glass screen, wash hand basin and wc. Both the walls and floors are finished with a grey tile.

#### **OUTSIDE**

There is a front fore garden which is mainly laid to lawn with pathway leading to the main front door and passageway leading to the rear garden.

This sizeable rear garden offers two paved seating areas with room for dining and seating together with a timber shed handy for storage. There is a large lawn on offer.













TOTAL FLOOR AREA: 675 sq.ft. (62.7 sq.m.) approx.

Whilst every attempt has been made to ensure the accuracy of the floorplan contained here, measurements of doors, windows, rooms and any other items are approximate and no responsibility is taken for any error, omission or mis-statement. This plan is for illustrative purposes only and should be used as such by any prospective purchaser. The services, systems and appliances shown have not been tested and no guarantee as to their operability or efficiency can be given.