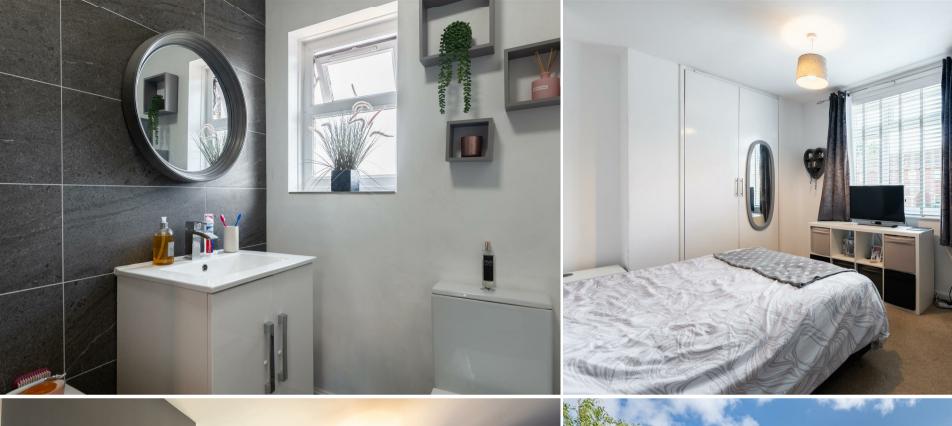

# Bedroom Two 11'5" x 10'6" (3.50m x 3.21m)

A further good sized double bedroom with views out to the back over the rear gardens.

#### 8'7" x 9'1" (2.63m x 2.78m) Bathroom

A modern and contemporary white bathroom suite with P-shaped bath having a shower over with glass screen, wash hand basin and wc. Both the walls and floors are finished with a grey tile.