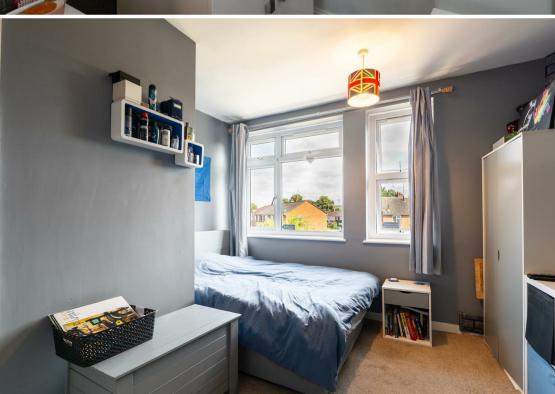

# Bedroom Two 11'5" x 10'6" (3.50m x 3.21m)

A further good sized double bedroom with views out to the back over the rear gardens.