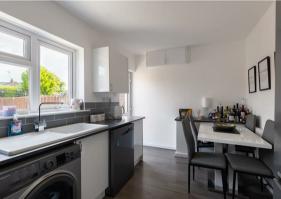

# Dining Kitchen $14'8" \times 8'3" (4.49m \times 2.52m)$

This beautifully presented modern dining kitchen offers a clean and contemporary suite of eye level and base units finished in a gloss white with complementary works surfaces, tiled splash backs and inset ceramic sink. There are spaces and plumbing for an oven, washing machine and dishwasher and also room for a table and chairs together with door leading out to the garden.