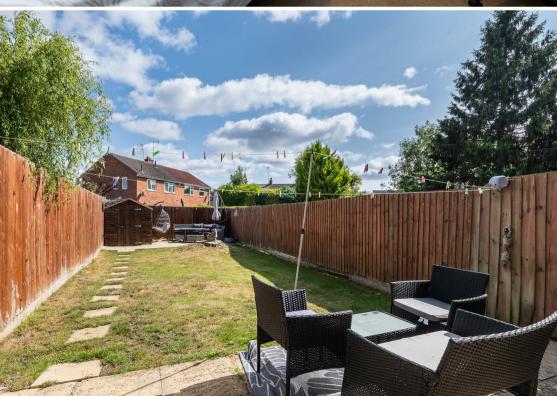

#### **OUTSIDE**

There is a front fore garden which is mainly laid to lawn with pathway leading to the main front door and passageway leading to the rear garden.

This sizeable rear garden offers two paved seating areas with room for dining and seating together with a timber shed handy for storage. There is a large lawn on offer.