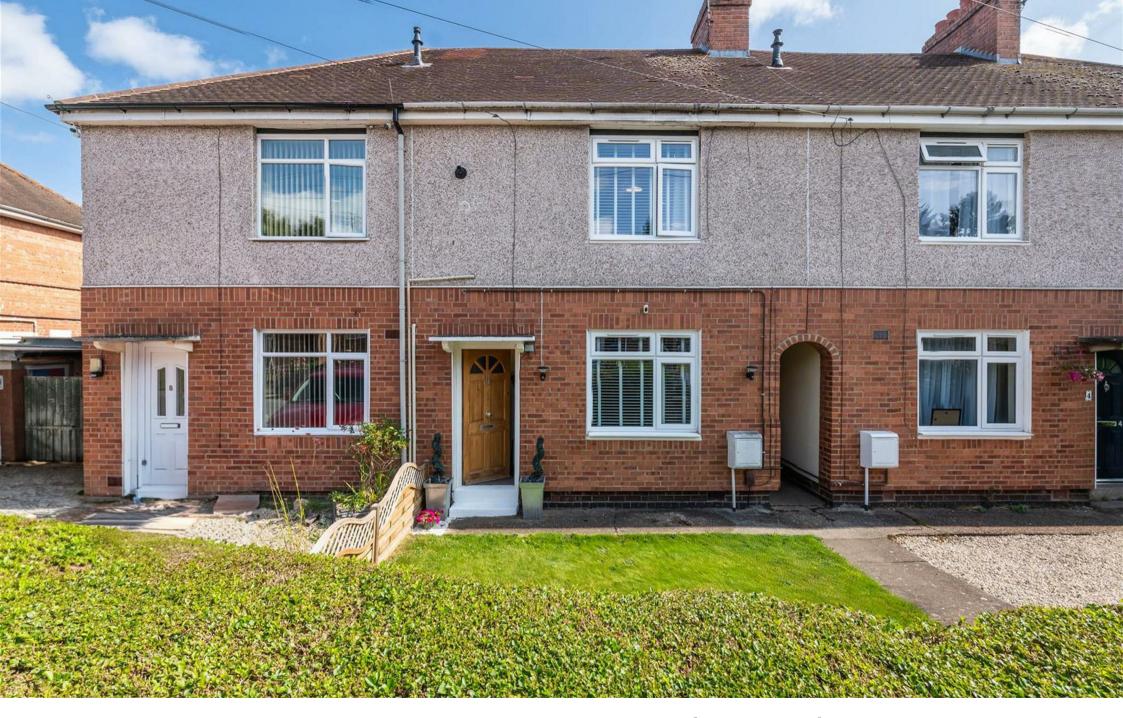

6 Lyttelton Road, Warwick, CV34 5EW Guide Price £250,000 charlesrose.

This charming terraced property has undergone some lovely alterations over the time that our current owners have enjoyed living there. It is presented to a lovely standard throughout with lovely decor, fashionable and contemporary kitchen and bathroom and offers a fabulous sized rear garden that has been maintained offering seating and entertaining space. Upon entry, the entrance vestibule gives way to a living room with handy storage beneath the stairs. In turn you enter into the modern and bright dining kitchen with doors out to the garden. The first floor landing gives access to the loft and to both of the large double bedrooms together to the modern and beautifully presented bathroom. There are gardens to the front which also give side access to the rear garden of which is a fantastic size with paved patios, lawns and timber shed.

#### **IOCATION**

close to the train station and local amenities. It allows easy access in to the town centre and is close to the connections of the major road networks with junctions on to the M40 close by.

#### **OUTSIDE**

There is a front fore garden which is mainly laid to lawn with pathway leading to the main front door and passageway leading to the rear garden.

This sizeable rear garden offers two paved seating areas with room for dining and seating together with a timber shed handy for storage. There is a large lawn on offer.