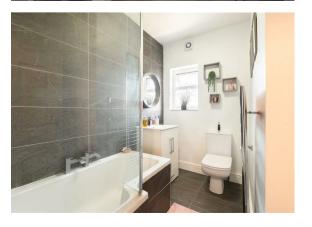

#### 8'7" x 9'1" (2.63m x 2.78m) Bathroom

A modern and contemporary white bathroom suite with P-shaped bath having a shower over with glass screen, wash hand basin and wc. Both the walls and floors are finished with a grey tile.