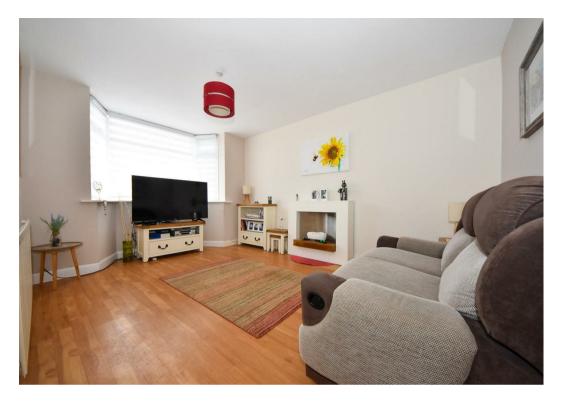

The property comprises a driveway with parking for three cars, entrance hall, utility room, two reception rooms one of which has an open plan kitchen/breakfast bar.

The first floor landing gives way to two good sized double bedrooms, a single bedroom, family bathroom and an ensuite. With spiral staircase leading to large carpeted loft area with velux window.