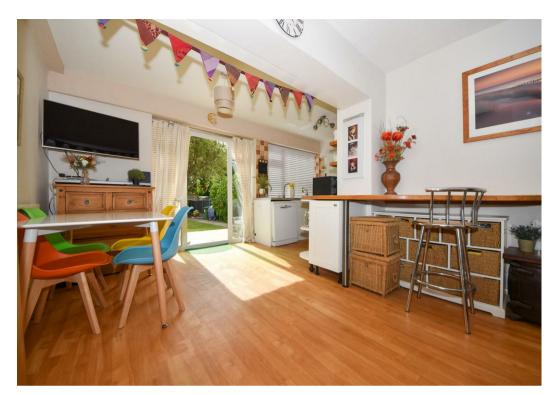

The property comprises a driveway with parking for three cars, entrance hall, utility room, two reception rooms one of which has an open plan kitchen/breakfast bar.

The first floor landing gives way to two good sized double bedrooms, a single bedroom, family bathroom and an ensuite. With spiral staircase leading to large carpeted loft area with velux window.