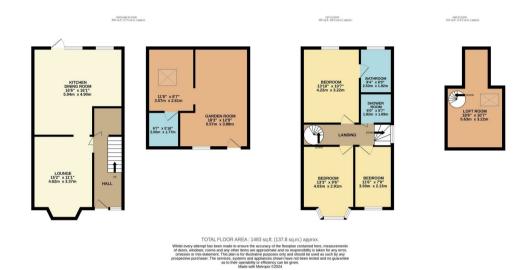

The property comprises a driveway with parking for three cars, entrance hall, utility room, two reception rooms one of which has an open plan kitchen/breakfast bar.

The first floor landing gives way to two good sized double bedrooms, a single bedroom, family bathroom and an ensuite. With spiral staircase leading to large carpeted loft area with velux window.

Externally the property benefits from a well maintained rear garden mainly laid to lawn with patio seating area and gated side access. To the back of the garden there is garden room suitable for gym/garden office etc.