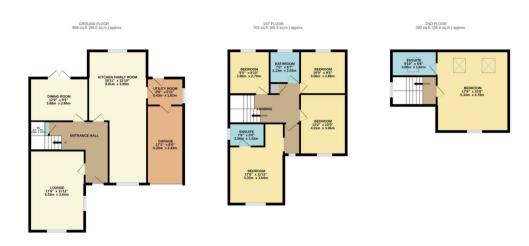

- 01926 832411
- info@charlesroseproperties.co.uk
- www.charlesroseproperties.co.uk

This spacious family home is situated on the sought after Chase Meadow development. The accommodation is very well presented throughout and comprises an entrance hall, lounge, dining room, kitchen family room, utility room, downstairs W.C., five bedrooms, two of which have an en-suite and a further family bathroom. The property benefits from a driveway, garage and an attractive rear garden.