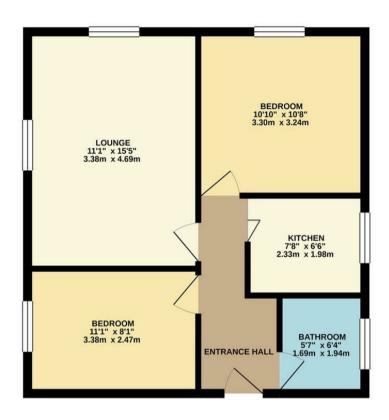

TOTAL FLOOR AREA: 515 sq.ft. (47.9 sq.m.) approx.

White every selection between the security of the floorpian contained freet, requirements, and the every selection of the floorpian contained freet, requirements, and the selection of the selec