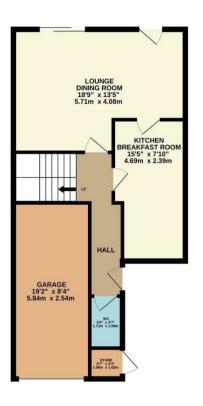

GROUND FLOOR 625 sq.ft. (58.1 sq.m.) approx. 1ST FLOOR 473 sq.ft. (43.9 sq.m.) approx.

## 11 Cumberland Crescent, Leamington £325,000

charlesrose.

TOTAL FLOOR AREA: 1098 sq.ft. (102.0 sq.m.) approx. thinkle every attempt has been made to ensure the accuracy of the floorpain contained tree, measurements of doors, vendows, cross and any other thems are approximate and no responsibility is taken for any error, on the same of the cospective purchaser. The services, systems and appliances shown have not been tested and no guarantee as to their operability or efficiency can be given.