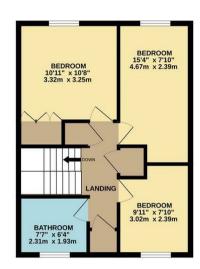

GROUND FLOOR 625 sq.ft. (58.1 sq.m.) approx. 1ST FLOOR 473 sq.ft. (43.9 sq.m.) approx.

## 11 Cumberland Crescent, Leamington £325,000

charlesrose.

TOTAL FLOOR AREA: 1098 sq.ft. (102.0 sq.m.) approx. thinkle every attempt has been made to ensure the accuracy of the floorpain contained tree, measurements of doors, vendows, cross and any other thems are approximate and no responsibility is taken for any error, on the same of the cospective purchaser. The services, systems and appliances shown have not been tested and no guarantee as to their operability or efficiency can be given.