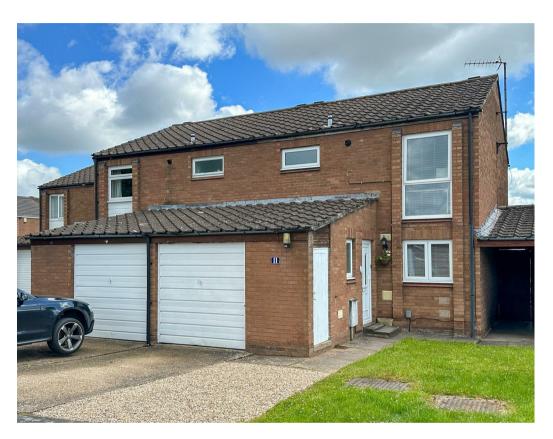

## 11 Cumberland Crescent, Leamington £325,000

charlesrose.

TOTAL FLOOR AREA: 1098 sq.ft. (102.0 sq.m.) approx. thinkle every attempt has been made to ensure the accuracy of the floorpain contained tree, measurements of doors, vendows, cross and any other thems are approximate and no responsibility is taken for any error, on the same of the cospective purchaser. The services, systems and appliances shown have not been tested and no guarantee as to their operability or efficiency can be given.

## charlesrose.

- 01926 832411
- info@charlesroseproperties.co.uk
- www.charlesroseproperties.co.uk

This semi-detached home occupies an enviable position, overlooking rolling countryside to the rear. The well presented, good sized accommodation combines an entrance hall, W.C., kitchen breakfast room and lounge dining room on the ground floor. Upstairs all three bedrooms are of double size and there is also a shower room. Outside the property further benefits from front and rear gardens, driveway and garage.