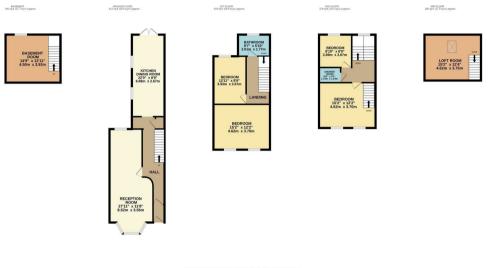

## TOTAL FLOOR AREA: 1296 suff. (166 9 sum.) approx. How we have have been made to ensure the accuracy of the booghom contained here, measurement doors, weldere, toors and any other terms are approximate and to responsibility is taken for any ensatisfiest or mis-statement. This plan is for instantive purposes or you and houd be used as such by any specifice purchase. The service systems and applications shown have not been tested and no paratelle as the service systems and applications when the service state of the service state state of the service state of the ser

## charlesrose.

• 01926 832411

- info@charlesroseproperties.co.uk
- www.charlesroseproperties.co.uk

This charming Regency town house is steeped in character throughout. The good sized family accommodation is spread over three floors and comprises - entrance hall, lounge/sitting room, kitchen dining room, shower room, four bedrooms and bathroom. The property further benefits from a basement and southerly facing, walled rear garden. It is situated in sought after Milverton, within catchment of Brookhurst Primary School. Sold with no onward chain.