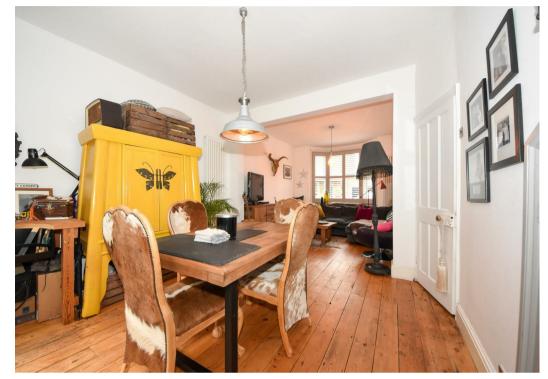

## charlesrose.

Situated in sought after Milverton, this Edwardian terrace home is stylishly presented throughout. The accommodation comprises - entrance hall, lounge dining room, extended kitchen, two double bedrooms and a bathroom with a roll top bath. The property further benefits from an attractive, southerly facing, walled rear garden.