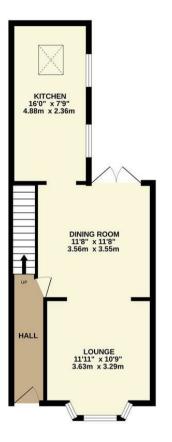

1ST FLOOR 376 sg.ft. (34.9 sg.m.) approx

## charlesros.

TOTAL FLOOR AREA : 820 sq.ft. (76.2 sq.m.) approx

has been made to ensure the accuracy of the floorpla

- 01926 832411
- info@charlesroseproperties.co.uk
- www.charlesroseproperties.co.uk

22 Albert Street, Learnington Spa Asking Price £375,000

## charlesrose.

Situated in sought after Milverton, this Edwardian terrace home is stylishly presented throughout. The accommodation comprises - entrance hall, lounge dining room, extended kitchen, two double bedrooms and a bathroom with a roll top bath. The property further benefits from an attractive, southerly facing, walled rear garden.