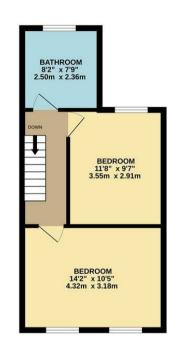

1ST FLOOR 376 sg.ft. (34.9 sg.m.) approx

## charlesros.

TOTAL FLOOR AREA : 820 sq.ft. (76.2 sq.m.) approx

has been made to ensure the accuracy of the floorpla

- 01926 832411
- info@charlesroseproperties.co.uk
- www.charlesroseproperties.co.uk

22 Albert Street, Learnington Spa Asking Price £375,000

## charlesrose.

Situated in sought after Milverton, this Edwardian terrace home is stylishly presented throughout. The accommodation comprises - entrance hall, lounge dining room, extended kitchen, two double bedrooms and a bathroom with a roll top bath. The property further benefits from an attractive, southerly facing, walled rear garden.