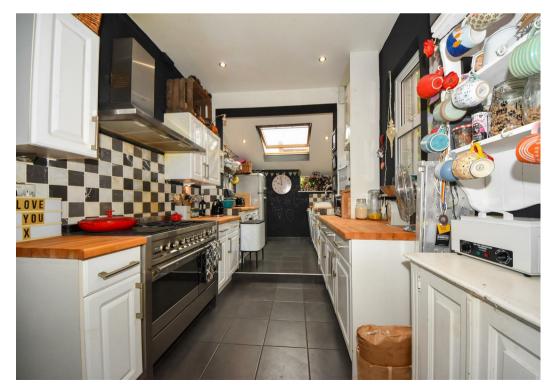

## charlesrose.

Situated in sought after Milverton, this Edwardian terrace home is stylishly presented throughout. The accommodation comprises - entrance hall, lounge dining room, extended kitchen, two double bedrooms and a bathroom with a roll top bath. The property further benefits from an attractive, southerly facing, walled rear garden.