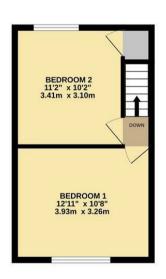

## 46 Waterloo Street, Learnington Spa Asking Price £250,000

TOTAL FLOOR AREA: 665 sq.ft. (6.1.7 sq.m.) approx.
White every attempt has been made to ensure the accuracy of the floorplan contained have, measurement of the floorplan contained have measurement of the floorplan contained have measurement. The fair is the disturative purpose only and should be used as such by say prospective purchaser. The services, systems and appliances shown have not been tested and no guarante as to this operation of the contained as to this operation of the contained as to this operation of extensive can be given.

## charlesrose.

- 01926 832411
- info@charlesroseproperties.co.uk
- www.charlesroseproperties.co.uk

An amazing opportunity to buy a fantastic 2 bedroom end terrace located in a quiet back street of Leamington Spa. This property presents an ideal investment opportunity or somewhere perfect for first time buyers. Comprising an open plan lounge-diner, smart modern kitchen and a tidy bathroom. Upstairs are two double bedrooms and outside to the rear is a pleasant lawned garden with a shed.