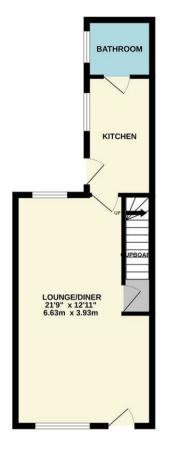

## 46 Waterloo Street, Learnington Spa Asking Price £250,000

TOTAL FLOOR AREA: 665 sq.ft. (6.1.7 sq.m.) approx.
White every attempt has been made to ensure the accuracy of the floorplan contained have, measurement of the floorplan contained have measurement of the floorplan contained have measurement. The fair is the disturative purpose only and should be used as such by say prospective purchaser. The services, systems and appliances shown have not been tested and no guarante as to this operation of the contained as to this operation of the contained as to this operation of extensive can be given.

## charlesrose.

- 01926 832411
- info@charlesroseproperties.co.uk
- www.charlesroseproperties.co.uk

An amazing opportunity to buy a fantastic 2 bedroom end terrace located in a quiet back street of Leamington Spa. This property presents an ideal investment opportunity or somewhere perfect for first time buyers. Comprising an open plan lounge-diner, smart modern kitchen and a tidy bathroom. Upstairs are two double bedrooms and outside to the rear is a pleasant lawned garden with a shed.