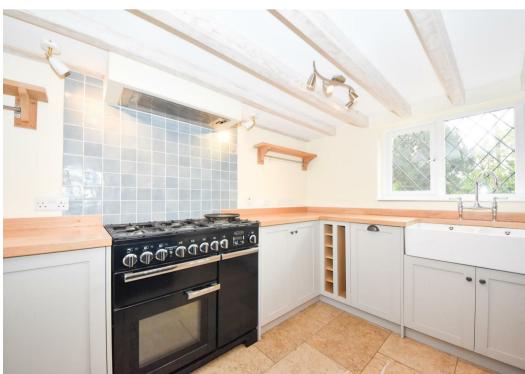

## charlesrose.

\*\*\*\*Sold with no onward chain \*\*\*\* An outstanding character property, that has been carefully extended and modernised, located in an extremely popular village in Aylesbury Vale. Comprising: entrance hall, two smaller reception rooms, one of which leads into the impressive living room with wooden beams and log burner. The spacious corridor can accommodate coats, boots, a washing machine and a dryer, and leads onto a beautiful kitchen diner, with an island and patio doors opening onto a herb garden. Upstairs and four bedrooms, three of which are doubles and one benefiting from an ensuite and a dressing room/walk-in wardrobe. Additionally there is a family bathroom and airing cupboard. To the rear of the property is a pleasant private garden, with a wood store and to the side is the aforementioned herb garden as well as parking for several vehicles.