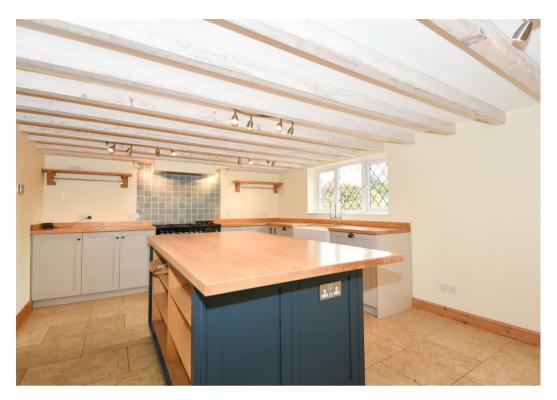

## charlesrose.

\*\*\*\*Sold with no onward chain \*\*\*\* An outstanding character property, that has been carefully extended and modernised, located in an extremely popular village in Aylesbury Vale. Comprising: entrance hall, two smaller reception rooms, one of which leads into the impressive living room with wooden beams and log burner. The spacious corridor can accommodate coats, boots, a washing machine and a dryer, and leads onto a beautiful kitchen diner, with an island and patio doors opening onto a herb garden. Upstairs and four bedrooms, three of which are doubles and one benefiting from an ensuite and a dressing room/walk-in wardrobe. Additionally there is a family bathroom and airing cupboard. To the rear of the property is a pleasant private garden, with a wood store and to the side is the aforementioned herb garden as well as parking for several vehicles.