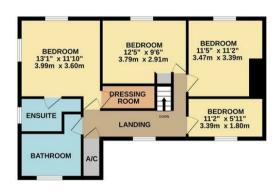

GROUND FLOOR 969 sq.ft. (90.0 sq.m.) approx.

1ST FLOOR 668 sq.ft. (62.0 sq.m.) approx.

TOTAL FLOOR AREA: 1636 sq.ft. (152.0 sq.m.) approx.

What every attempt has been made to ensure the accuracy of the floorage contained has been made to ensure the accuracy of the floorage contained has been sentenced of closes, and the sentenced the floorage contained to the sentenced the floorage contained to the sentenced the floorage contained to the sentenced to the sentenc

## charlesrose.

\*\*\*\*Sold with no onward chain \*\*\*\* An outstanding character property, that has been carefully extended and modernised, located in an extremely popular village in Aylesbury Vale. Comprising: entrance hall, two smaller reception rooms, one of which leads into the impressive living room with wooden beams and log burner. The spacious corridor can accommodate coats, boots, a washing machine and a dryer, and leads onto a beautiful kitchen diner, with an island and patio doors opening onto a herb garden. Upstairs and four bedrooms, three of which are doubles and one benefiting from an ensuite and a dressing room/walk-in wardrobe. Additionally there is a family bathroom and airing cupboard. To the rear of the property is a pleasant private garden, with a wood store and to the side is the aforementioned herb garden as well as parking for several vehicles.