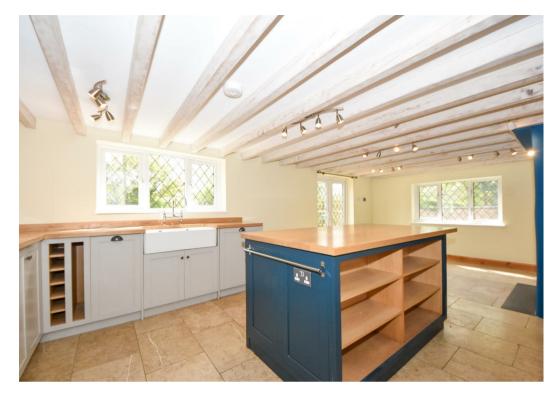

## charlesrose.

\*\*\*\*Sold with no onward chain \*\*\*\* An outstanding character property, that has been carefully extended and modernised, located in an extremely popular village in Aylesbury Vale. Comprising: entrance hall, two smaller reception rooms, one of which leads into the impressive living room with wooden beams and log burner. The spacious corridor can accommodate coats, boots, a washing machine and a dryer, and leads onto a beautiful kitchen diner, with an island and patio doors opening onto a herb garden. Upstairs and four bedrooms, three of which are doubles and one benefiting from an ensuite and a dressing room/walk-in wardrobe. Additionally there is a family bathroom and airing cupboard. To the rear of the property is a pleasant private garden, with a wood store and to the side is the aforementioned herb garden as well as parking for several vehicles.