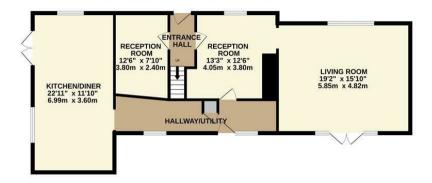

GROUND FLOOR 969 sq.ft. (90.0 sq.m.) approx.

1ST FLOOR 668 sq.ft. (62.0 sq.m.) approx.

TOTAL FLOOR AREA: 1636 sq.ft. (152.0 sq.m.) approx.

What every attempt has been made to ensure the accuracy of the floorage contained has been made to ensure the accuracy of the floorage contained has been sentenced of closes, and the sentenced the floorage contained to the sentenced the floorage contained to the sentenced the floorage contained to the sentenced to the sentenc

## charlesrose.

\*\*\*\*Sold with no onward chain \*\*\*\* An outstanding character property, that has been carefully extended and modernised, located in an extremely popular village in Aylesbury Vale. Comprising: entrance hall, two smaller reception rooms, one of which leads into the impressive living room with wooden beams and log burner. The spacious corridor can accommodate coats, boots, a washing machine and a dryer, and leads onto a beautiful kitchen diner, with an island and patio doors opening onto a herb garden. Upstairs and four bedrooms, three of which are doubles and one benefiting from an ensuite and a dressing room/walk-in wardrobe. Additionally there is a family bathroom and airing cupboard. To the rear of the property is a pleasant private garden, with a wood store and to the side is the aforementioned herb garden as well as parking for several vehicles.