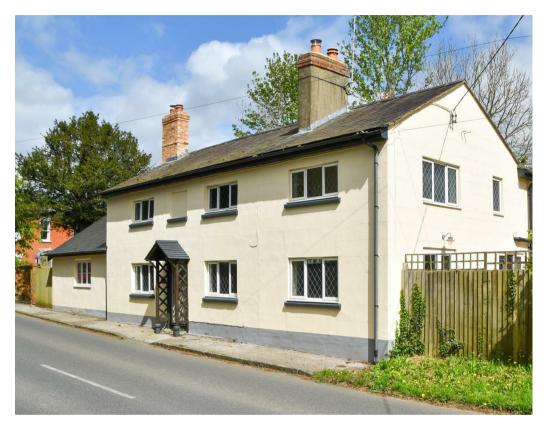

## 8 Main Street, Milton Keynes Offers Over £650,000

## charlesrose.

\*\*\*\*Sold with no onward chain \*\*\*\* An outstanding character property, that has been carefully extended and modernised, located in an extremely popular village in Aylesbury Vale. Comprising: entrance hall, two smaller reception rooms, one of which leads into the impressive living room with wooden beams and log burner. The spacious corridor can accommodate coats, boots, a washing machine and a dryer, and leads onto a beautiful kitchen diner, with an island and patio doors opening onto a herb garden. Upstairs and four bedrooms, three of which are doubles and one benefiting from an ensuite and a dressing room/walk-in wardrobe. Additionally there is a family bathroom and airing cupboard. To the rear of the property is a pleasant private garden, with a wood store and to the side is the aforementioned herb garden as well as parking for several vehicles.