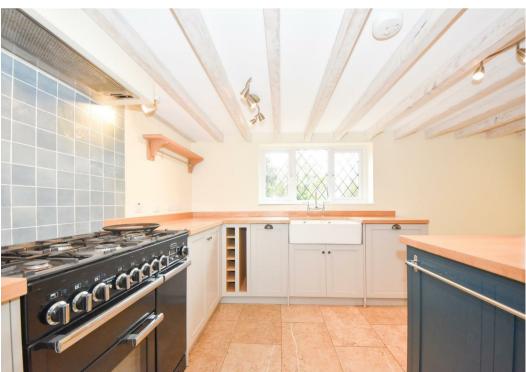

## charlesrose.

\*\*\*\*Sold with no onward chain \*\*\*\* An outstanding character property, that has been carefully extended and modernised, located in an extremely popular village in Aylesbury Vale. Comprising: entrance hall, two smaller reception rooms, one of which leads into the impressive living room with wooden beams and log burner. The spacious corridor can accommodate coats, boots, a washing machine and a dryer, and leads onto a beautiful kitchen diner, with an island and patio doors opening onto a herb garden. Upstairs and four bedrooms, three of which are doubles and one benefiting from an ensuite and a dressing room/walk-in wardrobe. Additionally there is a family bathroom and airing cupboard. To the rear of the property is a pleasant private garden, with a wood store and to the side is the aforementioned herb garden as well as parking for several vehicles.