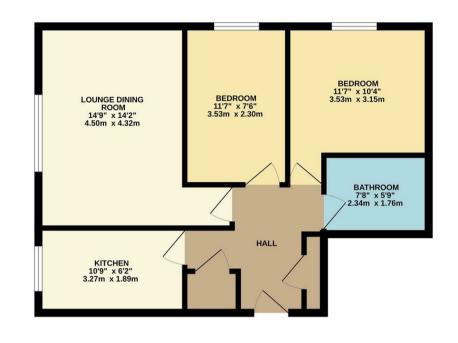

## GROUND FLOOR 555 sq.ft. (51.6 sq.m.) approx.

TOTAL FLOOR AREA: 555 55, 11, (51.6 5; 11, m) approx. While devy sitempt tables that and a to the accuracy of the totapical occurated here, measurement of doors, windows, coors and any other times are approximate and to responsibility is taken for any promission or min-attention. The pain the futureme purposes any and shadle to used as such by any prospective purchaser. The pain the down the most occurate shadles and the proparation of the statement. The pain the down the most occurate and a so to the down the most occurate any prosent occurate and approximate and applications show have not performed and the paint occurate and the protocord and the statement occurate and the protocord an

## charlesrose.

A purpose built first floor apartment situated in sought after North Learnington Spa. The accommodation is well presented throughout and comprises of an entrance hall, lounge dining room, kitchen, two bedrooms and a bathroom. The property further benefits from having a garage and is offered for sale with no onward chain.