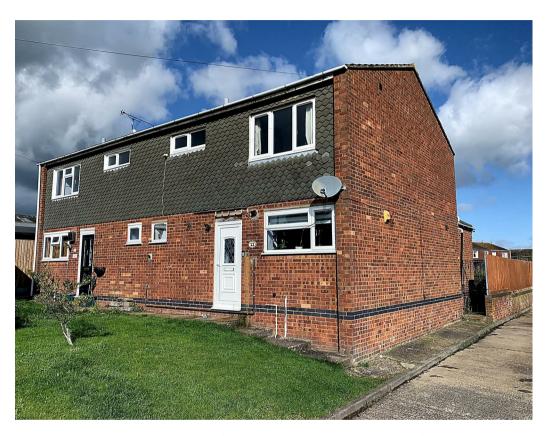

## charlesrose.

- 01926 832411
- info@charlesroseproperties.co.uk
- www.charlesroseproperties.co.uk

An outstanding semi-detached three bedroom family home, located in the popular village of Bishops Tachbrook. Benefitting from a fantastic open plan living room/kitchen/diner the property briefly comprises: entrance hall/downstairs WC, utility room, understairs storage, the aforementioned open plan living room/kitchen/diner the property and an additional reception room with bifolding doors. Upstairs are two double bedrooms with built in storage, and a good sized single bedroom again with built in wardrobes. There is also a modern family bathroom. To the rear is a lawned garden and shed. To the front is another pleasant lawned garden.

The picturesque village itself boasts a OFSTED rated 'Good' primary school, church, general store and pub. It is located a couple of miles outside of Leamington Spa, with excellent access to the national road network, and a short distance from the area's major employers, Jaguar Land Rover and National Grid. Opportunities to buy a family home at this price point within Bishops Tachboork are rare, therefore it is advised to contact us at the earliest opportunity to arrange your own viewing. Call us today.