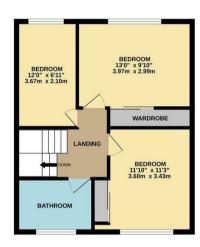

12 Court Close,, Leamington Spa Offers Over £325,000

charlesrose.

GROUND FLOOR 651 sq.ft. (60.5 sq.m.) approx.

1ST FLOOR 475 sq ft (44.1 sq m.) approx

TOTAL FLOOR AREA: 1225 sq.ft. (194 is Sq.ft., (194 is Sq.ft., approx).

Whitst every attempt has been made to exame the accuracy of the floogian contained here, measurement of doors, windows, rooms and any other teems are approximate and no responsibility is taken for any error mission or mis-scatement. This plan is of initizative purposes only and should be used as such by any prospective purchaser. The services, systems and appliances shown have not been tested and no quarant as to third operability or efficiency can be given.

## charlesrose.

- 01926 832411
- info@charlesroseproperties.co.uk
- www.charlesroseproperties.co.uk

An outstanding semi-detached three bedroom family home, located in the popular village of Bishops Tachbrook. Benefitting from a fantastic open plan living room/kitchen/diner the property briefly comprises: entrance hall/downstairs WC, utility room, understairs storage, the aforementioned open plan living room/kitchen/diner the property and an additional reception room with bifolding doors. Upstairs are two double bedrooms with built in storage, and a good sized single bedroom again with built in wardrobes. There is also a modern family bathroom. To the rear is a lawned garden and shed. To the front is another pleasant lawned garden.