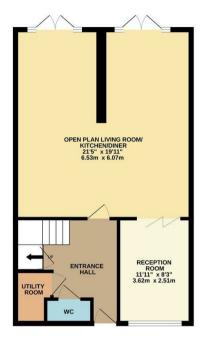

12 Court Close,, Leamington Spa Offers Over £325,000

charlesrose.

GROUND FLOOR 651 sq.ft. (60.5 sq.m.) approx.

1ST FLOOR 475 sq ft (44.1 sq m.) approx

TOTAL FLOOR AREA: 1225 sq.ft. (194 is Sq.ft., (194 is Sq.ft., approx).

Whitst every attempt has been made to exame the accuracy of the floogian contained here, measurement of doors, windows, rooms and any other teems are approximate and no responsibility is taken for any error mission or mis-scatement. This plan is of initizative purposes only and should be used as such by any prospective purchaser. The services, systems and appliances shown have not been tested and no quarant as to third operability or efficiency can be given.

## charlesrose.

- 01926 832411
- info@charlesroseproperties.co.uk
- www.charlesroseproperties.co.uk

An outstanding semi-detached three bedroom family home, located in the popular village of Bishops Tachbrook. Benefitting from a fantastic open plan living room/kitchen/diner the property briefly comprises: entrance hall/downstairs WC, utility room, understairs storage, the aforementioned open plan living room/kitchen/diner the property and an additional reception room with bifolding doors. Upstairs are two double bedrooms with built in storage, and a good sized single bedroom again with built in wardrobes. There is also a modern family bathroom. To the rear is a lawned garden and shed. To the front is another pleasant lawned garden.