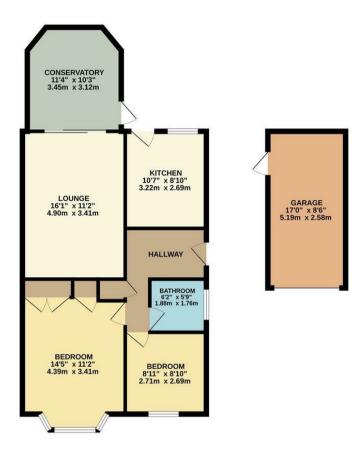

GROUND FLOOR 881 sq.ft. (81.8 sq.m.) approx.

TOTAL FLOOR AREA: S81 sq.ft. (81.8 sq.m.) approx. White every attempt has been made to ensure the accuracy of the floorplan contained here, measurements, oressnor or me sharement. This pain is the initiative puppose of and should be used as such by any prospective purchase. The service, systems and applances shown have not been totale as the ore gravantee as to their operating of theorem care, pre-

## charlesrose.

• 01926 832411

- info@charlesroseproperties.co.uk
- www.charlesroseproperties.co.uk

35 Anderson Drive, Whitnash £325,000

A two bedroom detached bungalow situated in Whitnash. The accommodation comprises entrance hall, lounge, conservatory, kitchen, two bedrooms and a shower room. The property further benefits from an attractive rear garden, driveway and garage. It is sold with no onward chain.