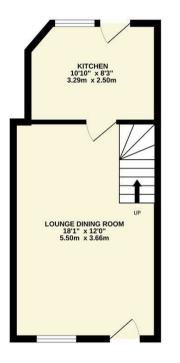

GROUND FLOOR 303 sq.ft. (28.2 sq.m.) approx.

## 1ST FLOOR 303 sq.ft. (28.2 sq.m.) approx.





TOTAL FLOOR AREA: 607 sq.ft. (56.4 sq.m.) approx

## charlesrose.

- 01926 832411
- info@charlesroseproperties.co.uk
- www.charlesroseproperties.co.uk

## 22 Binswood End, Harbury Offers Over £254,750

## charlesrose.



A charming stone cottage situated in the sought after village of Harbury. The accommodation comprises lounge dining room, kitchen, two bedrooms and bathroom. The village itself is home to Harbury Primary School, All Saints Church, four popular pubs, a hairdressers, two nurseries, a GP surgery, a pharmacy and a number of shops. It is surrounded by beautiful countryside ideal for walking, cycling and horse riding.