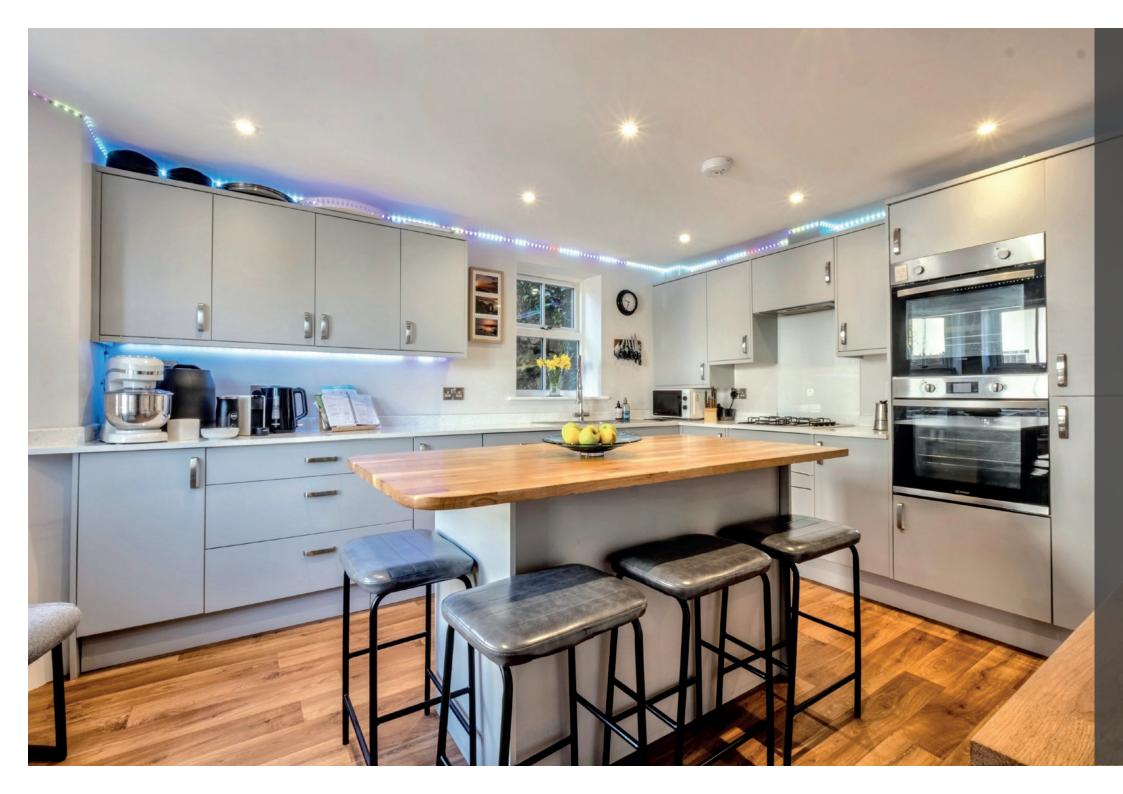

## Property highlights

Contemporary high specification kitchen with separate utility room

Five spacious double bedrooms

Three en-suite shower rooms, plus a family bathroom and downstairs cloakroom

Walk in wardrobe to principal bedroom