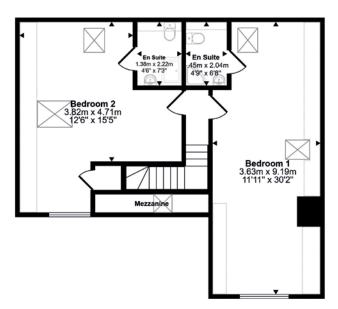

## Property highlights

Contemporary high specification kitchen with separate utility room

Five spacious double bedrooms

Three en-suite shower rooms, plus a family bathroom and downstairs cloakroom

Walk in wardrobe to principal bedroom

Stunning mezzanine on the first and second floor

Landscaped terrace garden

Off road parking

Six years remaining on a structural warranty

COLIN CATTERMOLE
HIVE Partner for Swanage

This lovely three storey property has been built to a high specification, combining classic brick and Purbeck stone detailing under a slate roof. With its proximity to the beach, spectacular views and spacious, well presented accommodation, early viewing is highly recommended to appreciate all this property has to offer.

Scan the QR code for my latest property listings and social channels.

Approx Gross Internal Area 193 sq m / 2078 sq ft

Second Floor Approx 72 sq m / 776 sq ft

Denotes head height below 1.5m