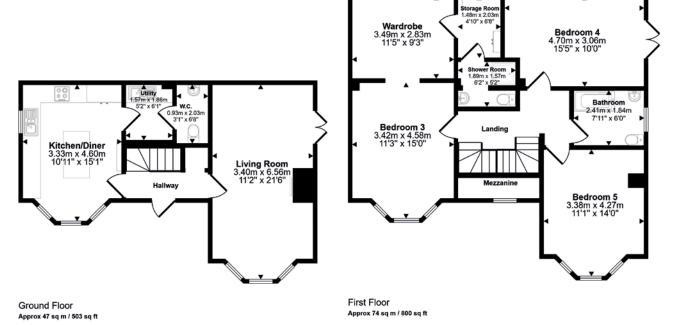

## Property highlights

Contemporary high specification kitchen with separate utility room

Five spacious double bedrooms

Three en-suite shower rooms, plus a family bathroom and downstairs cloakroom

Walk in wardrobe to principal bedroom

Stunning mezzanine on the first and second floor

Landscaped terrace garden

Off road parking

Six years remaining on a structural warranty

COLIN CATTERMOLE
HIVE Partner for Swanage

This lovely three storey property has been built to a high specification, combining classic brick and Purbeck stone detailing under a slate roof. With its proximity to the beach, spectacular views and spacious, well presented accommodation, early viewing is highly recommended to appreciate all this property has to offer.

Scan the QR code for my latest property listings and social channels.

Approx Gross Internal Area 193 sq m / 2078 sq ft

Second Floor Approx 72 sq m / 776 sq ft

Denotes head height below 1.5m