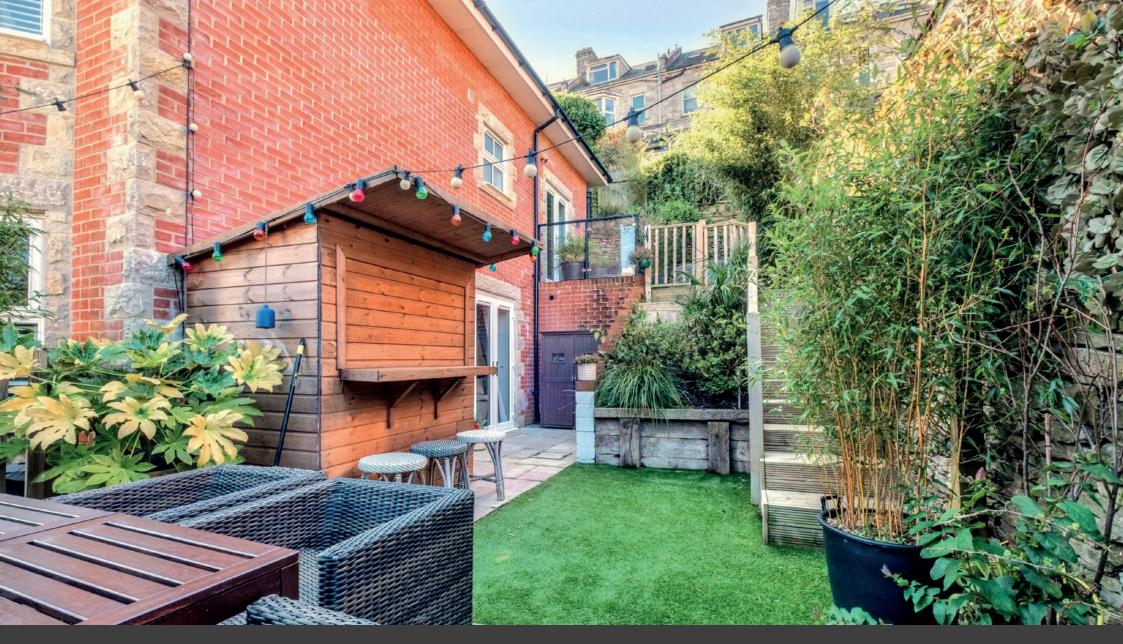

## Agent's introduction

This beautifully designed five bedroom detached home is in a sought-after location. Situated on a private road, off a quiet cul-de-sac, just a short walk from Swanage town centre and seafront. Spanning approximately 2,000 sq. ft. across three floors, the versatile layout is ideal for modern living, home working, or even as an Airbnb opportunity. The property also has breathtaking views of the Purbeck Hills and Ballard Down.

Stunning mezzanine on the first and second floor

Landscaped terrace garden

Off road parking

Six years remaining on a structural warranty

COLIN CATTERMOLE
HIVE Partner for Swanage

This lovely three storey property has been built to a high specification, combining classic brick and Purbeck stone detailing under a slate roof. With its proximity to the beach, spectacular views and spacious, well presented accommodation, early viewing is highly recommended to appreciate all this property has to offer.