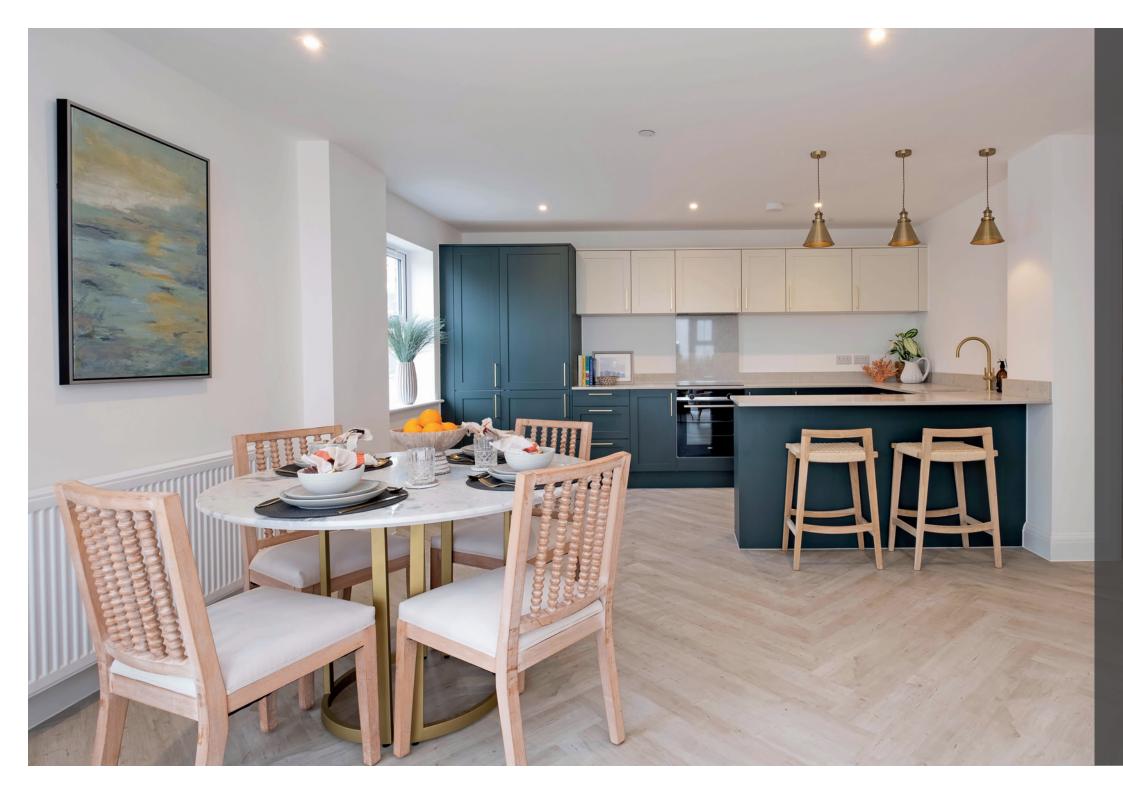

## Property highlights

Bright and spacious open plan living spaces

Bespoke fitted kitchens by Haroys of Westbourne with fully integrated appliances

Herringbone style LVT flooring

Two or three double bedrooms

Luxurious bathrooms and en-suites by ARNO Bathrooms

Lift service to all floors (including basement parking)

10 year new build guarantee

Ready for immediate occupation

Only two apartments remain at this luxury development, in one of the most sought-after locations in Dorset. Each home features uninterrupted views of the English Channel and direct access to West Cliff Gardens. The apartments each have premium appliances, either a balcony or a terrace, on-site parking, a bike store and access to professionally landscaped communal gardens.