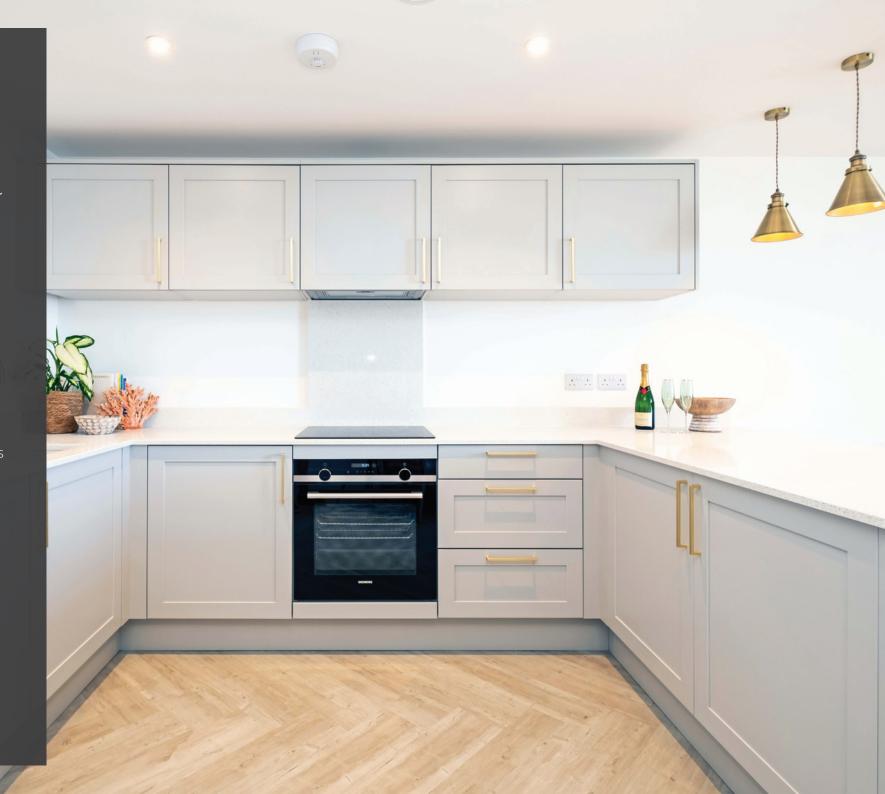

## Property highlights

Bright and spacious open plan living spaces

Bespoke fitted kitchens by Haroys of Westbourne with fully integrated appliances

Herringbone style LVT flooring

Two or three double bedrooms

Luxurious bathrooms and en-suites by ARNO Bathrooms

Lift service to all floors (including basement parking)

10 year new build guarantee

Ready for immediate occupation

Only two apartments remain at this luxury development, in one of the most sought-after locations in Dorset. Each home features uninterrupted views of the English Channel and direct access to West Cliff Gardens. The apartments each have premium appliances, either a balcony or a terrace, on-site parking, a bike store and access to professionally landscaped communal gardens.