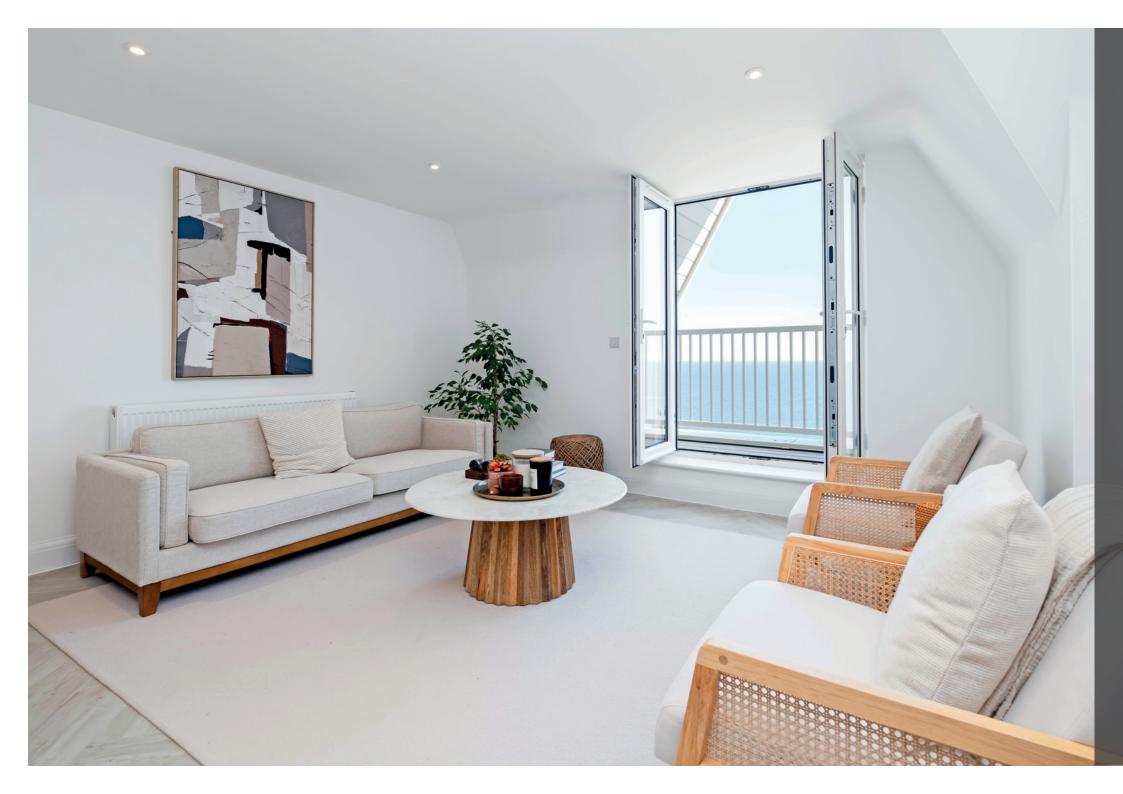

## Property highlights

Bright and spacious open plan living spaces

Bespoke fitted kitchens by Haroys of Westbourne with fully integrated appliances

Herringbone style LVT flooring

Two or three double bedrooms

Luxurious bathrooms and en-suites by ARNO Bathrooms

Lift service to all floors (including basement parking)

10 year new build guarantee

Ready for immediate occupation

Only two apartments remain at this luxury development, in one of the most sought-after locations in Dorset. Each home features uninterrupted views of the English Channel and direct access to West Cliff Gardens. The apartments each have premium appliances, either a balcony or a terrace, on-site parking, a bike store and access to professionally landscaped communal gardens.