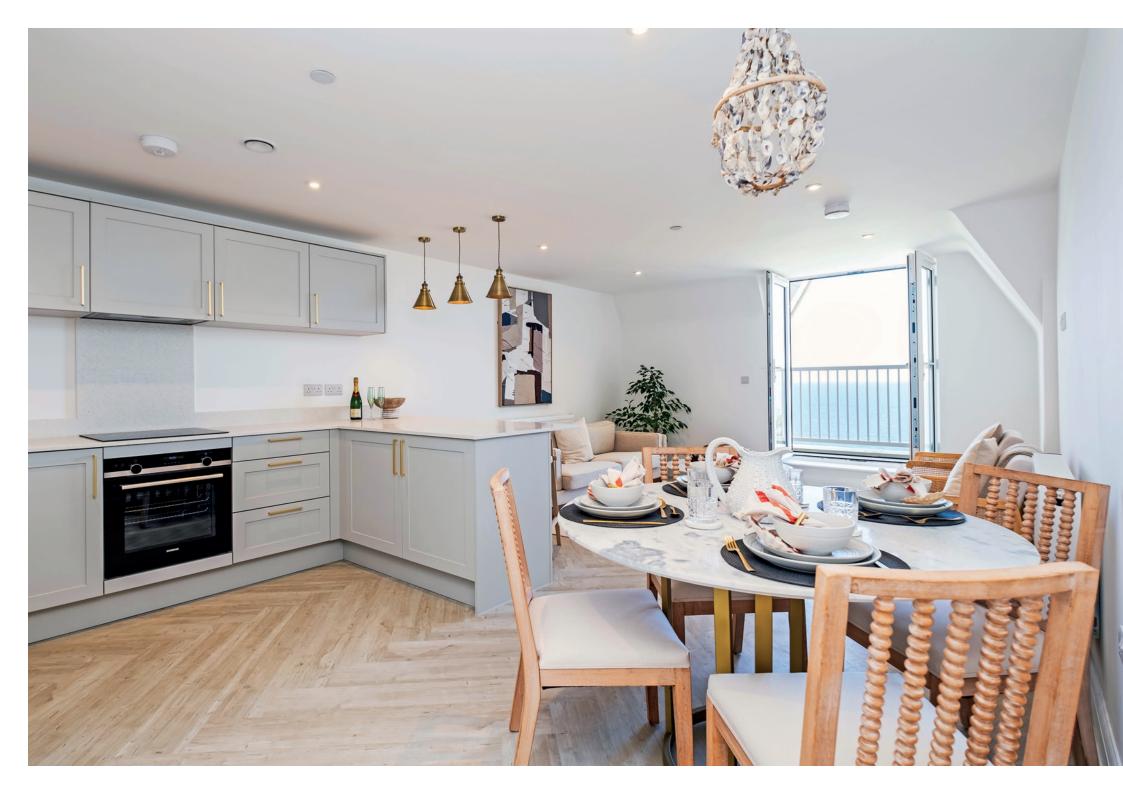

## Property highlights

Bright and spacious open plan living spaces

Bespoke fitted kitchens by Haroys of Westbourne with fully integrated appliances

Herringbone style LVT flooring

Two or three double bedrooms

Luxurious bathrooms and en-suites by ARNO Bathrooms

Lift service to all floors (including basement parking)

10 year new build guarantee

Ready for immediate occupation

Only two apartments remain at this luxury development, in one of the most sought-after locations in Dorset. Each home features uninterrupted views of the English Channel and direct access to West Cliff Gardens. The apartments each have premium appliances, either a balcony or a terrace, on-site parking, a bike store and access to professionally landscaped communal gardens.