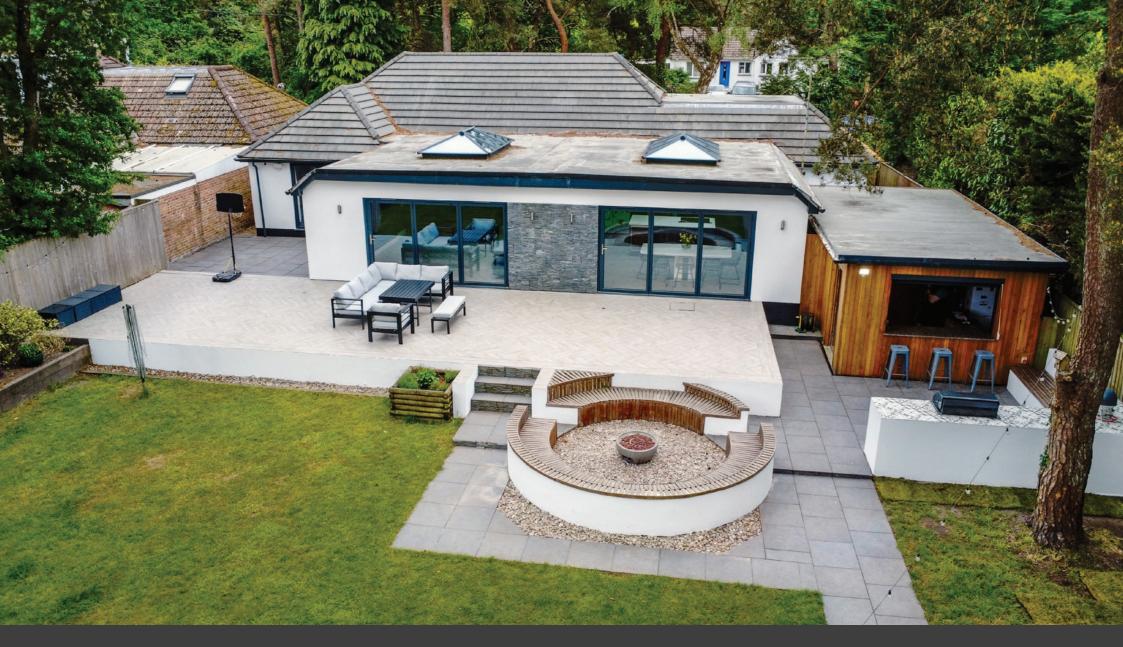

## Agent's introduction

An outstanding five bedroom detached bungalow on a generous plot, with over 2,100 sq ft of beautifully designed living space. The property is well presented throughout with an amazing outdoor entertaining area, including an outdoor kitchen, bar, fire pit and hot tub. This is a rare opportunity to own a truly exceptional home.

Property highlights

Spacious kitchen/dining room and living room, both with bifold doors leading to the garden

Five double bedrooms, with an ensuite and walk in wardrobe to the principal bedroom

Fantastic outdoor space, perfect for entertaining