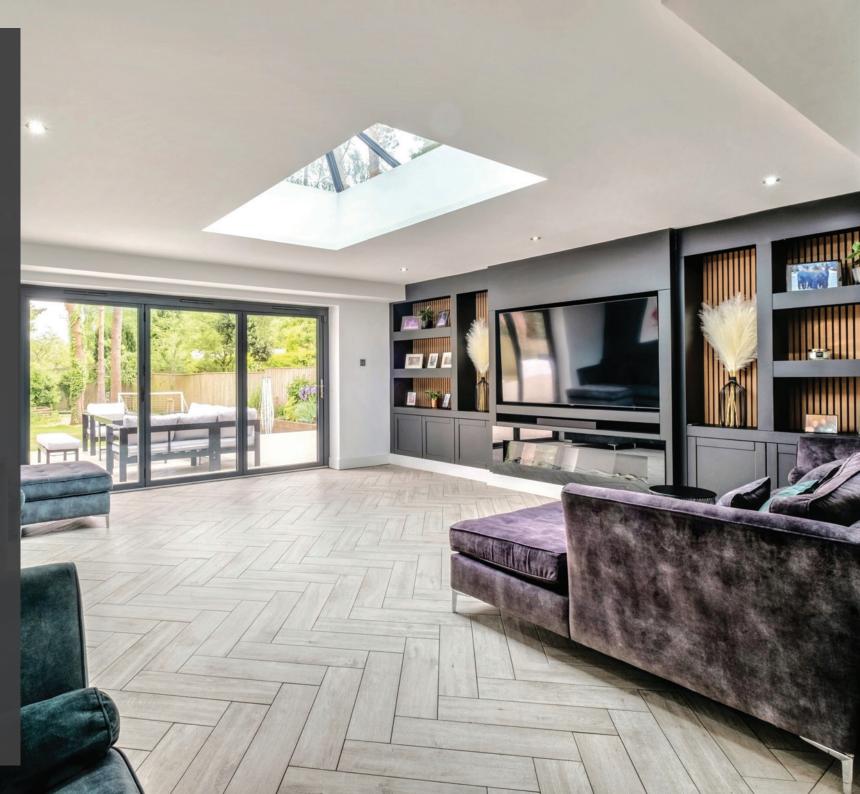

Property highlights

Spacious kitchen/dining room and living room, both with bifold doors leading to the garden

Five double bedrooms, with an ensuite and walk in wardrobe to the principal bedroom

Fantastic outdoor space, perfect for entertaining