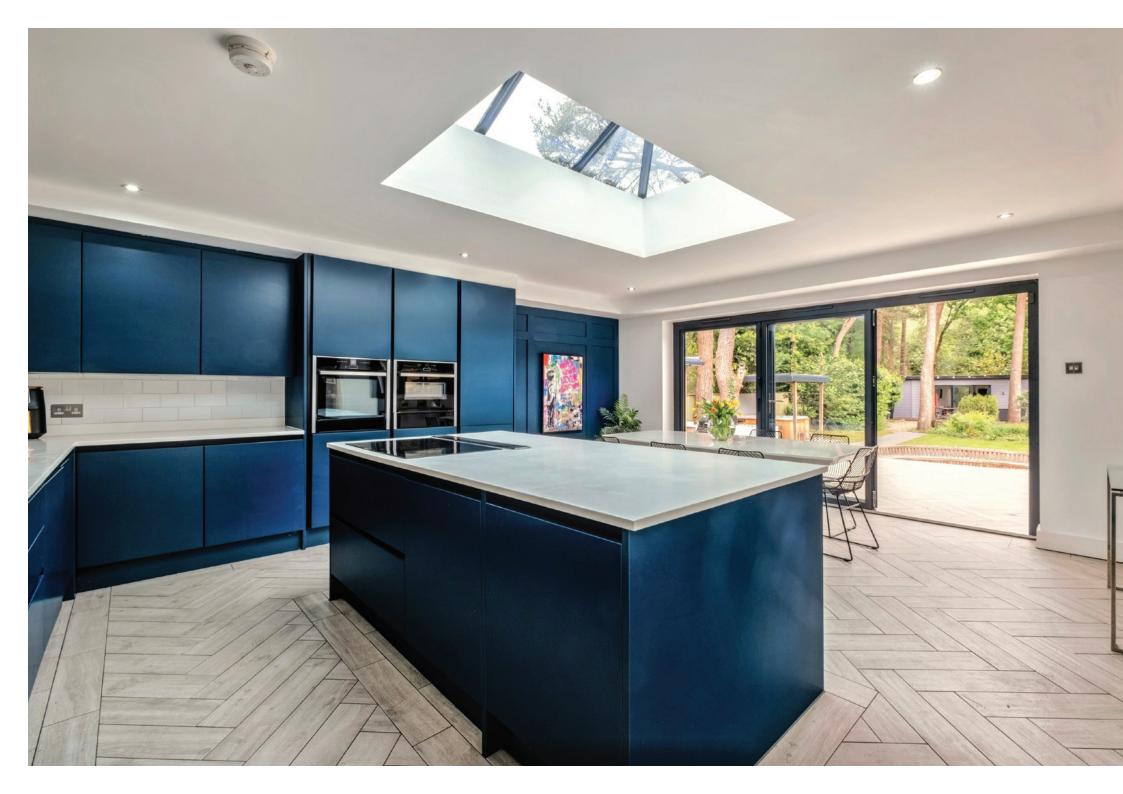

Property highlights

Spacious kitchen/dining room and living room, both with bifold doors leading to the garden

Five double bedrooms, with an ensuite and walk in wardrobe to the principal bedroom

Fantastic outdoor space, perfect for entertaining