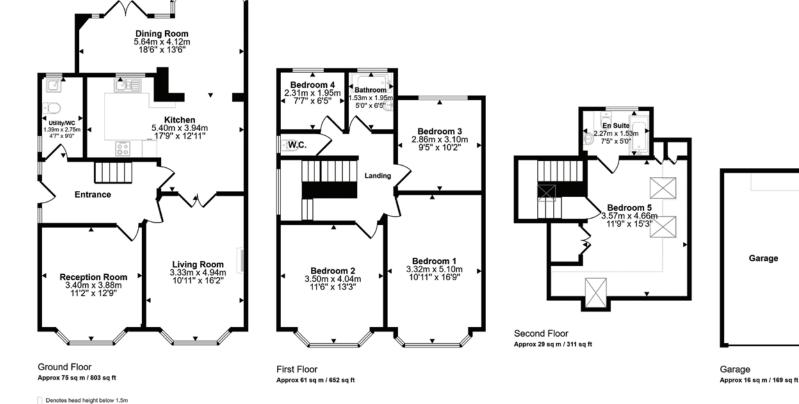

## Approx Gross Internal Area 180 sq m / 1934 sq ft

This floorplan is only for illustrative purposes and is not to scale. Measurements of rooms, doors, windows, and any items are approximate and no responsibility is taken for any error, omission or mis-statement. Icons of items such as bathroom suites are representations only and may not look like the real items. Made with Made Snappy 360.