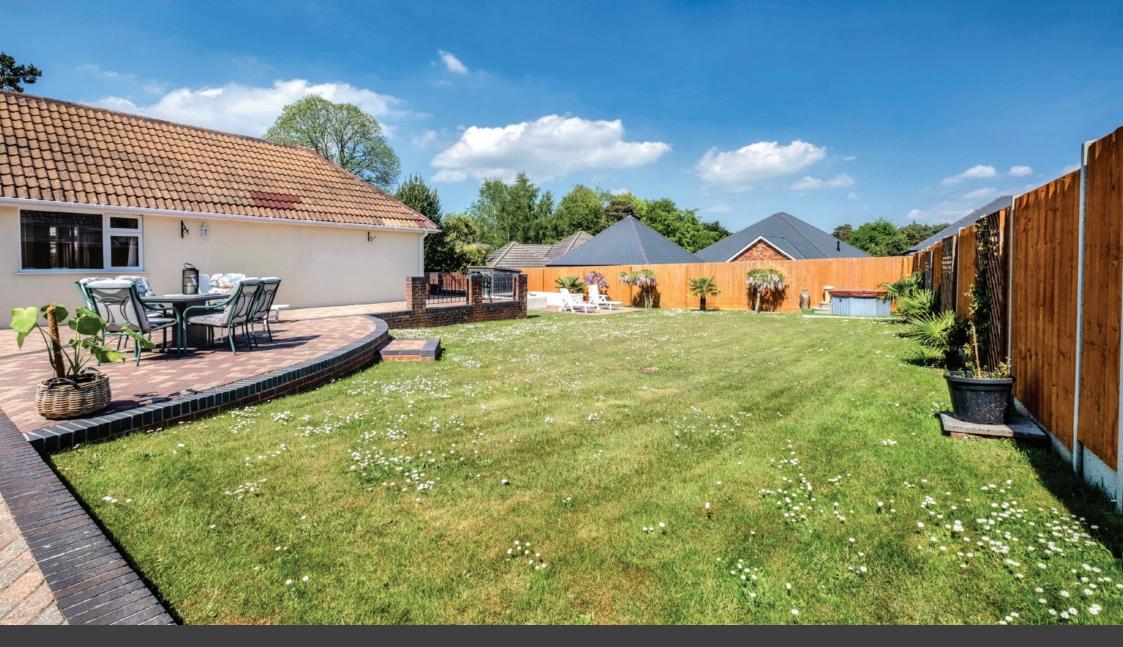

## Agent's introduction

This spacious four bedroom bungalow is located in the sought-after area of St Leonards. This property offers over 2,000 square feet of living space, including a self-contained one bedroom annexe, plus a detached double garage. The bungalow sits on a generous plot with a beautiful enclosed rear garden.