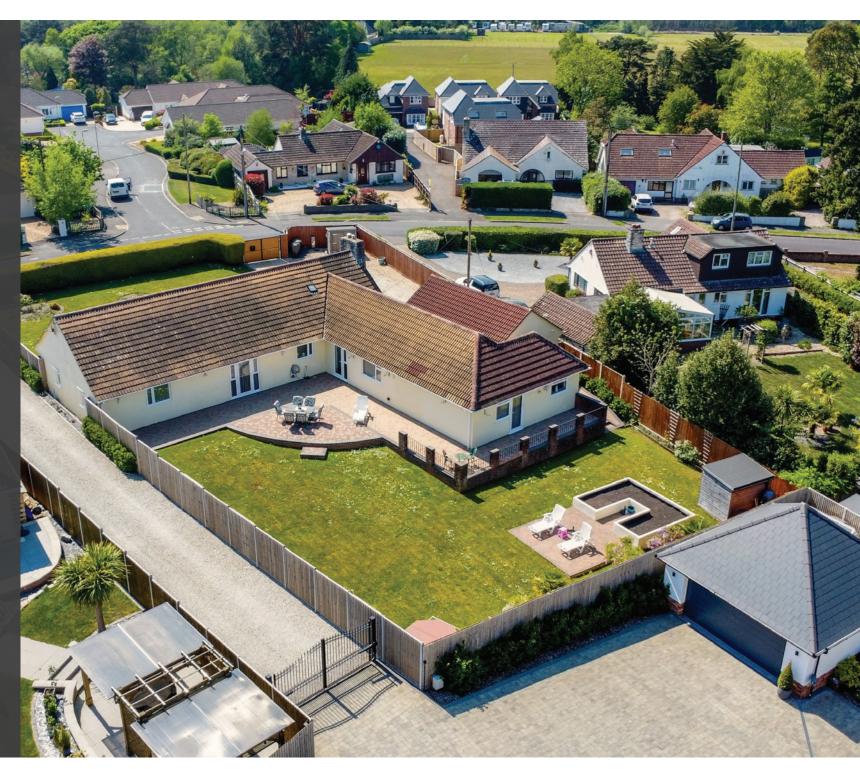

## Agent's introduction

This spacious four bedroom bungalow is located in the sought-after area of St Leonards. This property offers over 2,000 square feet of living space, including a self-contained one bedroom annexe, plus a detached double garage. The bungalow sits on a generous plot with a beautiful enclosed rear garden.

Private gated entrance with extensive driveway parking

Detached oversized double garage

No forward chain