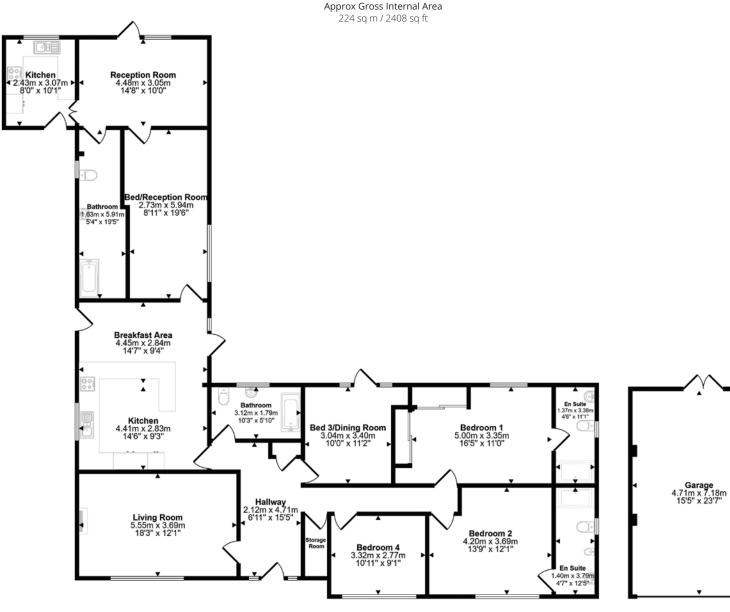

Anji Hazell

HIVE

Paul Dehon

Scan the QR codes for our latest property listings and social channels.

Floorplan 180 sq m / 2043 sq ft

Garage Approx 34 sq m / 364 sq ft

This floorplan is only for illustrative purposes and is not to scale. Measurements of rooms, doors, windows, and any items are approximate and no responsibility is taken for any error, omission or mis-statement. Icons of items such as bathroom suites are representations only and may not look like the real items. Made Snappy 360.