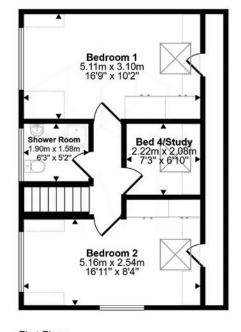

## Approx Gross Internal Area 158 sq m / 1701 sq ft

Ground Floor
Approx 68 sq m / 732 sq ft

First Floor
Approx 50 sq m / 537 sq ft

Garage Approx 40 sq m / 431 sq ft

Denotes head height below 1.5m

This floorplan is only for illustrative purposes and is not to scale. Measurements of rooms, doors, windows, and any items are approximate and no responsibility is taken for any error, omission or mis-statement. Icons of items such as bathroom suites are representations only and may not look like the real items. Made with Made Snappy 360.