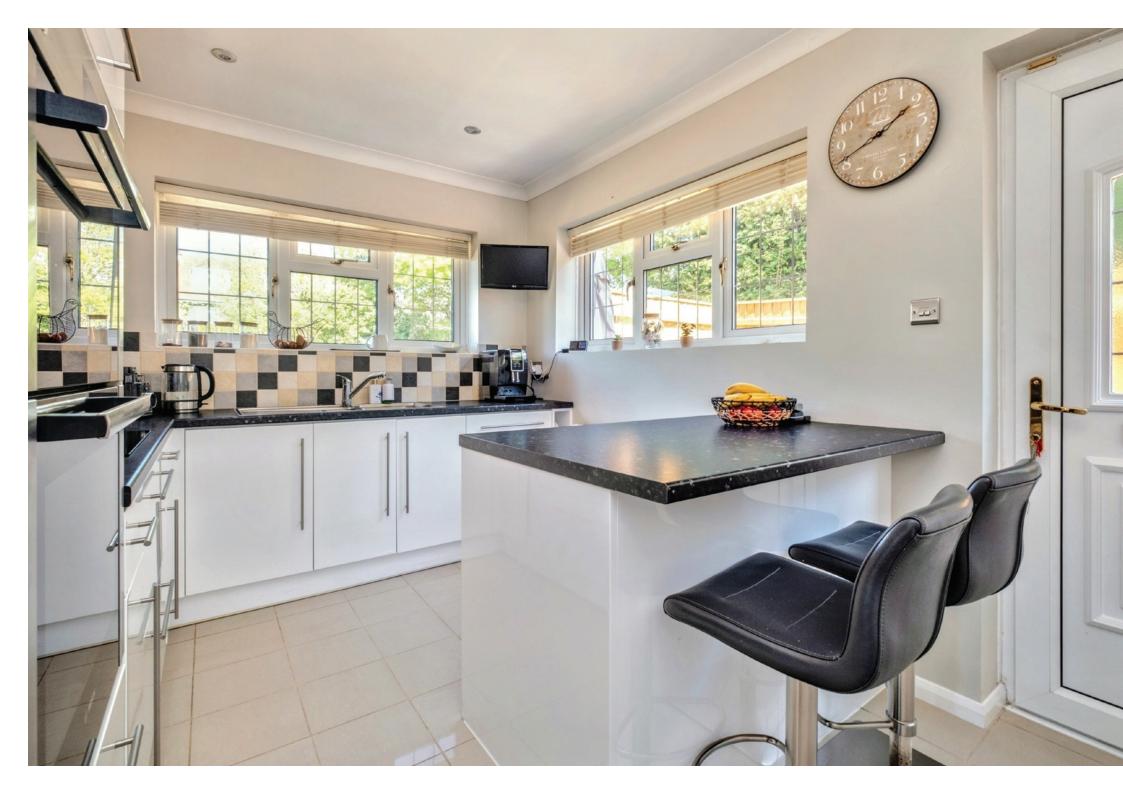

## Property highlights

Large dual aspect living room with patio doors to the garden

Contemporary kitchen leading to a timber decked sun terrace

Downstairs bedroom and bathroom

Three additional bedrooms and shower room to the first floor