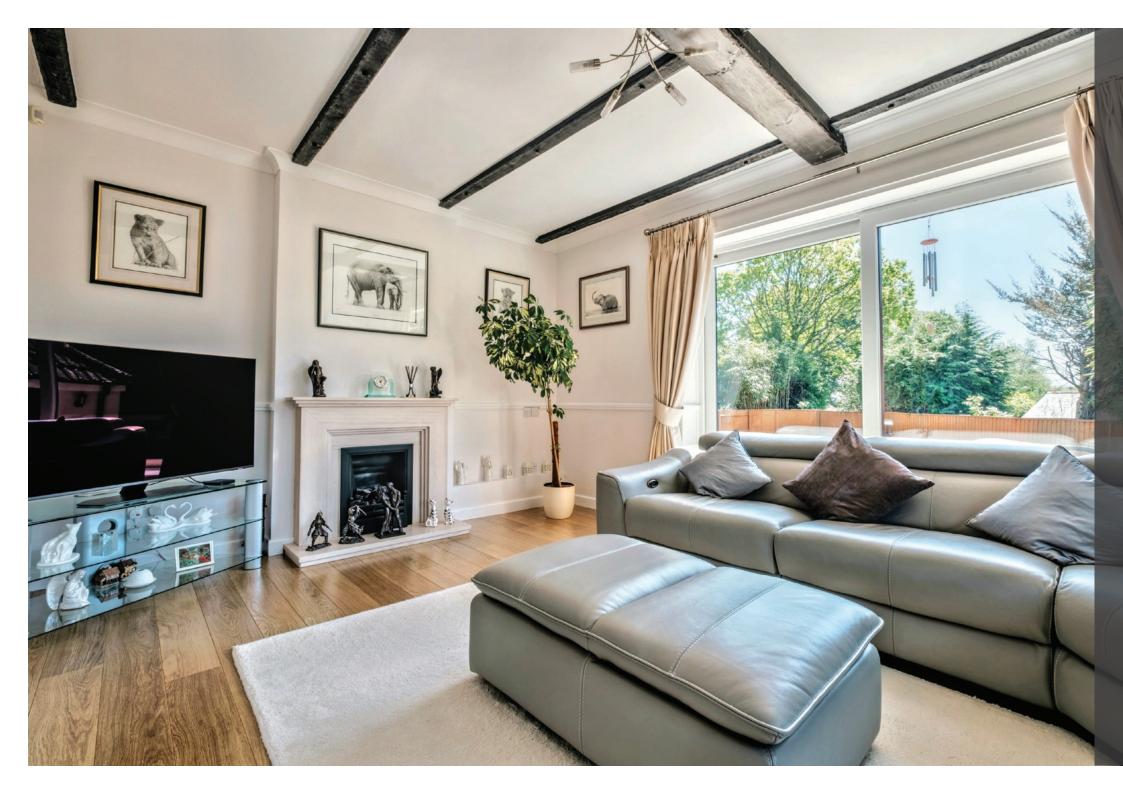

## Property highlights

Large dual aspect living room with patio doors to the garden

Contemporary kitchen leading to a timber decked sun terrace

Downstairs bedroom and bathroom

Three additional bedrooms and shower room to the first floor