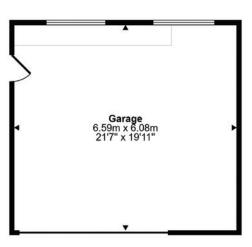

## Approx Gross Internal Area 158 sq m / 1701 sq ft

Ground Floor
Approx 68 sq m / 732 sq ft

First Floor
Approx 50 sq m / 537 sq ft

Garage Approx 40 sq m / 431 sq ft

Denotes head height below 1.5m

This floorplan is only for illustrative purposes and is not to scale. Measurements of rooms, doors, windows, and any items are approximate and no responsibility is taken for any error, omission or mis-statement. Icons of items such as bathroom suites are representations only and may not look like the real items. Made with Made Snappy 360.