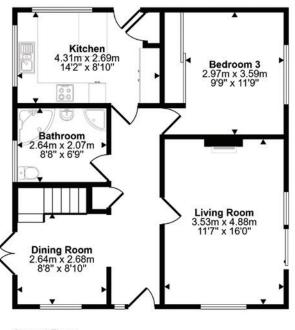

## Approx Gross Internal Area 158 sq m / 1701 sq ft

Ground Floor
Approx 68 sq m / 732 sq ft

First Floor
Approx 50 sq m / 537 sq ft

Garage Approx 40 sq m / 431 sq ft

Denotes head height below 1.5m

This floorplan is only for illustrative purposes and is not to scale. Measurements of rooms, doors, windows, and any items are approximate and no responsibility is taken for any error, omission or mis-statement. Icons of items such as bathroom suites are representations only and may not look like the real items. Made with Made Snappy 360.