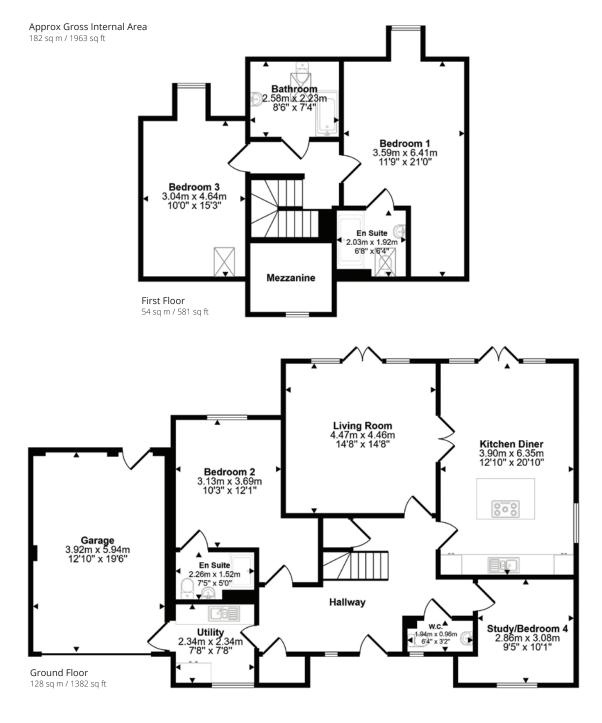

## Property highlights

Private secluded plot in a desirable location

Four good size bedrooms, two with en-suite

Luxury fitted kitchen

High specification finishes throughout

Large entrance hallway

Underfloor heating

Utility room with access to a single garage

Electric charging point and ample parking

NICK BEAVAN
Partner for Ringwood/Fordingbridge

Set within a generous 0.45 acre plot, this brand new home provides approximately 1963 sq. ft. of beautifully appointed living space. The property is located within easy reach of St Ives First School and just three miles from the charming market town of Ringwood. Both Avon Heath and Moors Valley country parks are a ten minute walk away.