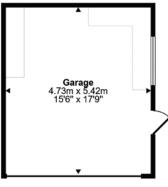

Large double garage and private parking

Annexe potential

TRACEY DWIGHT
Associate Partner for Highcliffe/New Milton

This link-detached, three bedroom home exudes character and charm. The property is within walking distance of Orchard Lakes, a great fishing lake with a café and tranquil walks. New Milton Train Station, Highcliffe Beach and the New Forest National Park are also within easy reach.

## Approx Gross Internal Area Approx 185 sq m / 1987 sq ft

Garage
Approx 26 sq m / 276 sq ft

This floorplan is only for illustrative purposes and is not to scale. Measurements of rooms, doors, windows, and any items are approximate and no responsibility is taken for any error, omission or mis-statement. Icons of items such as bathroom suites are representations only and may not look like the real items. Made with Made Snappy 360.