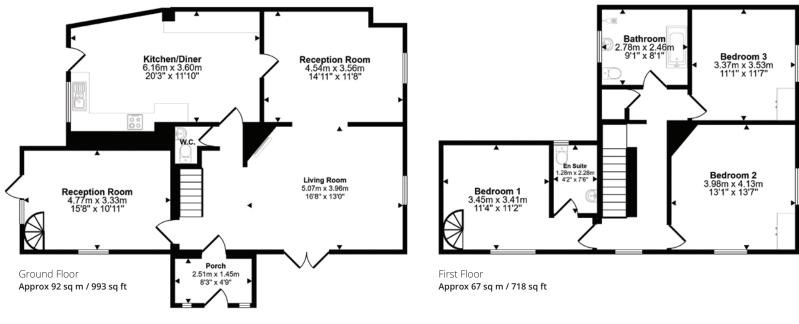

## Approx Gross Internal Area Approx 185 sq m / 1987 sq ft

Garage
Approx 26 sq m / 276 sq ft

This floorplan is only for illustrative purposes and is not to scale. Measurements of rooms, doors, windows, and any items are approximate and no responsibility is taken for any error, omission or mis-statement. Icons of items such as bathroom suites are representations only and may not look like the real items. Made with Made Snappy 360.