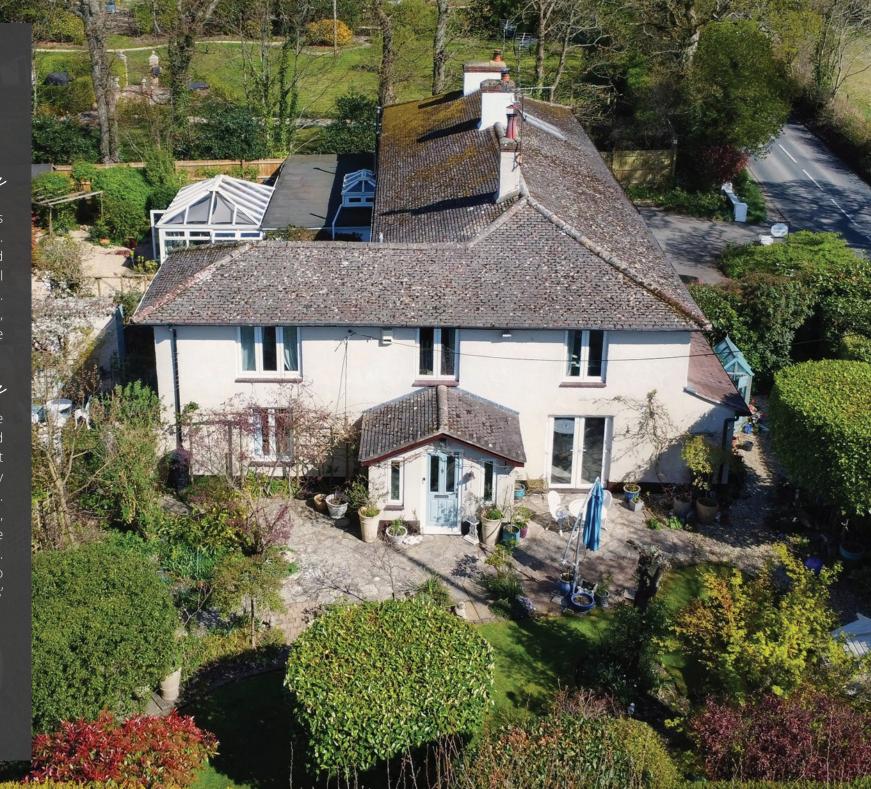

## Agent's introduction

This charming character home was formerly a 19th Century Mission House. The property has delightful secluded gardens, complimented by beautiful views of the surrounding countryside. Located on the edge of the New Forest, close to the award winning Highcliffe and Mudeford beaches.

## Property highlights

Large kitchen/diner

Three good sized reception rooms

Three/four double bedrooms

En-suite wet room to bedroom one, plus a family bathroom

Downstairs cloakroom

Beautiful cottage garden and two courtyard gardens