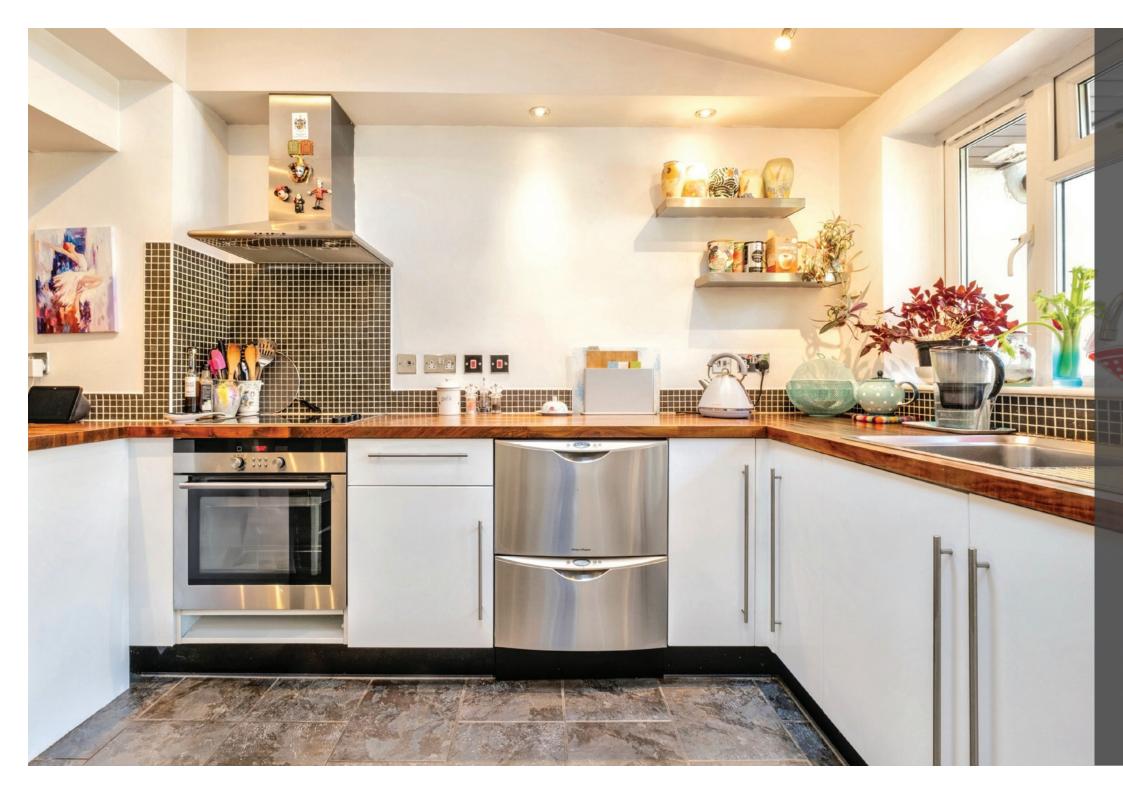

## Seller's introduction

As soon as we walked through the front gate we fell in love with Toad Hall, and even more when we went through the front door to the lovely open living area and large kitchen. The garden was beautifully designed, we loved it all. We can walk up the lane to the farm shop and village shop. We love the fact that we can walk to the forest too, and within five minutes' drive you have the lovely beaches.

## Property highlights

Large kitchen/diner

Three good sized reception rooms

Three/four double bedrooms

En-suite wet room to bedroom one, plus a family bathroom

Downstairs cloakroom

Beautiful cottage garden and two courtyard gardens