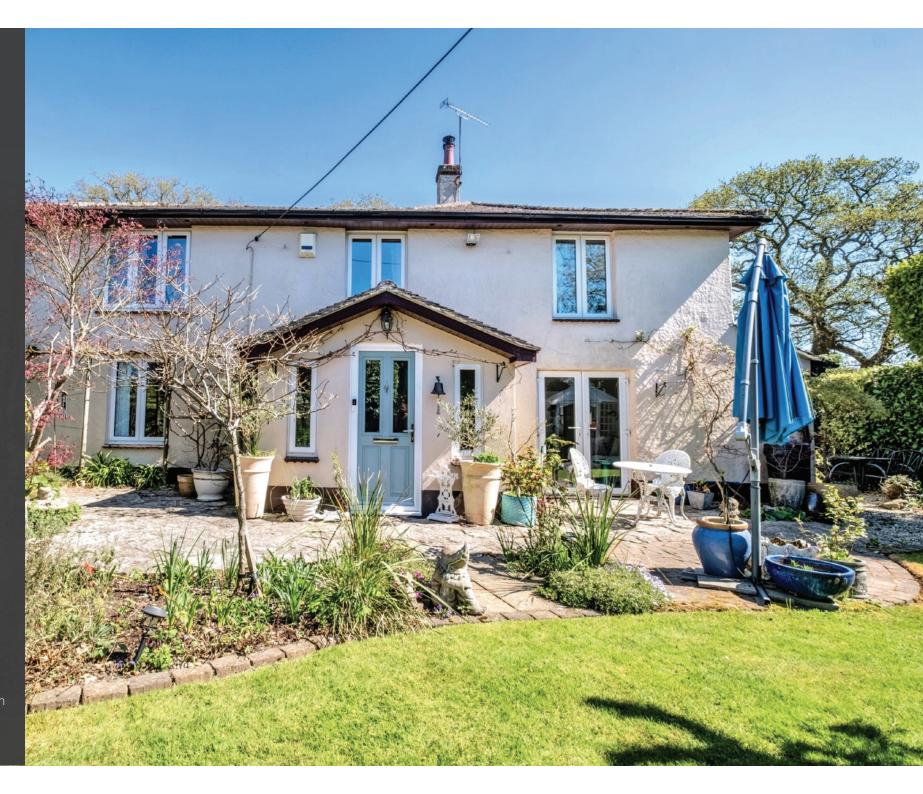

## Agent's introduction

This charming character home was formerly a 19th Century Mission House. The property has delightful secluded gardens, complimented by beautiful views of the surrounding countryside. Located on the edge of the New Forest, close to the award winning Highcliffe and Mudeford beaches.

## Property highlights

Large kitchen/diner

Three good sized reception rooms

Three/four double bedrooms

En-suite wet room to bedroom one, plus a family bathroom

Downstairs cloakroom

Beautiful cottage garden and two courtyard gardens