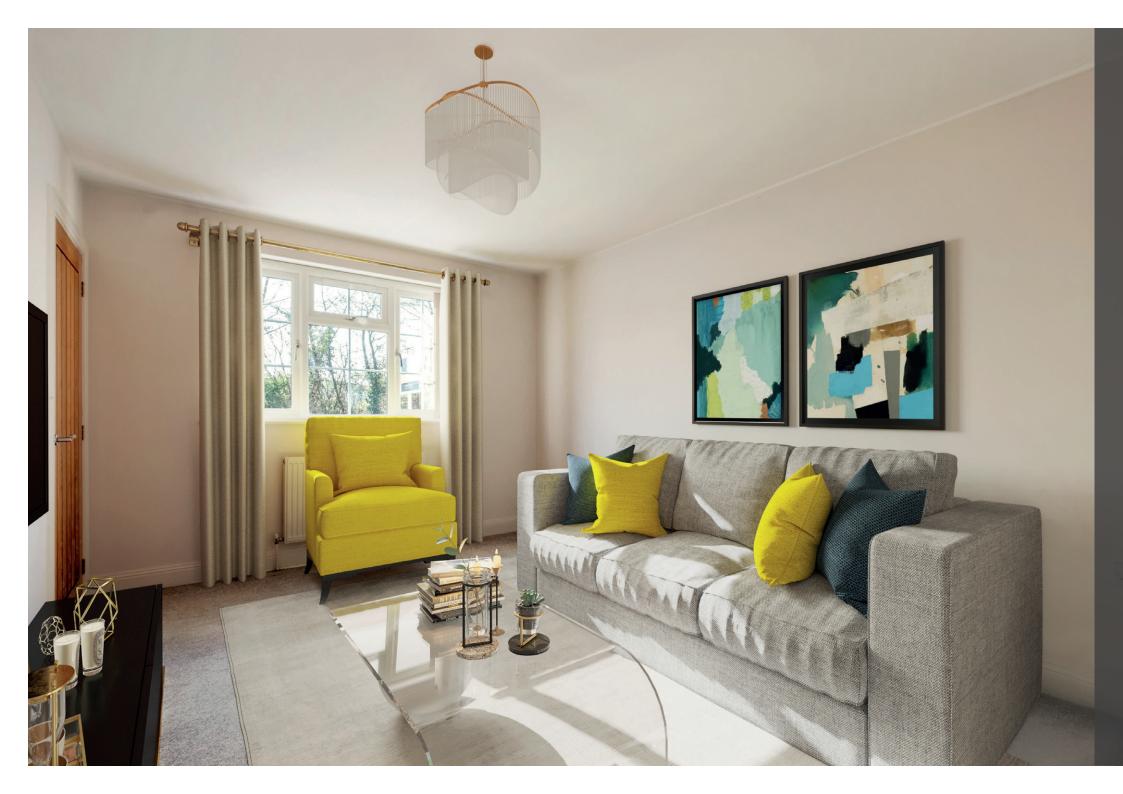

## Property highlights

Spacious kitchen/dining room with modern appliances and double doors to the garden

High-quality finishes throughout, including oak-effect doors and chrome fittings

En-suite to the principal bedroom with a rainfall power shower