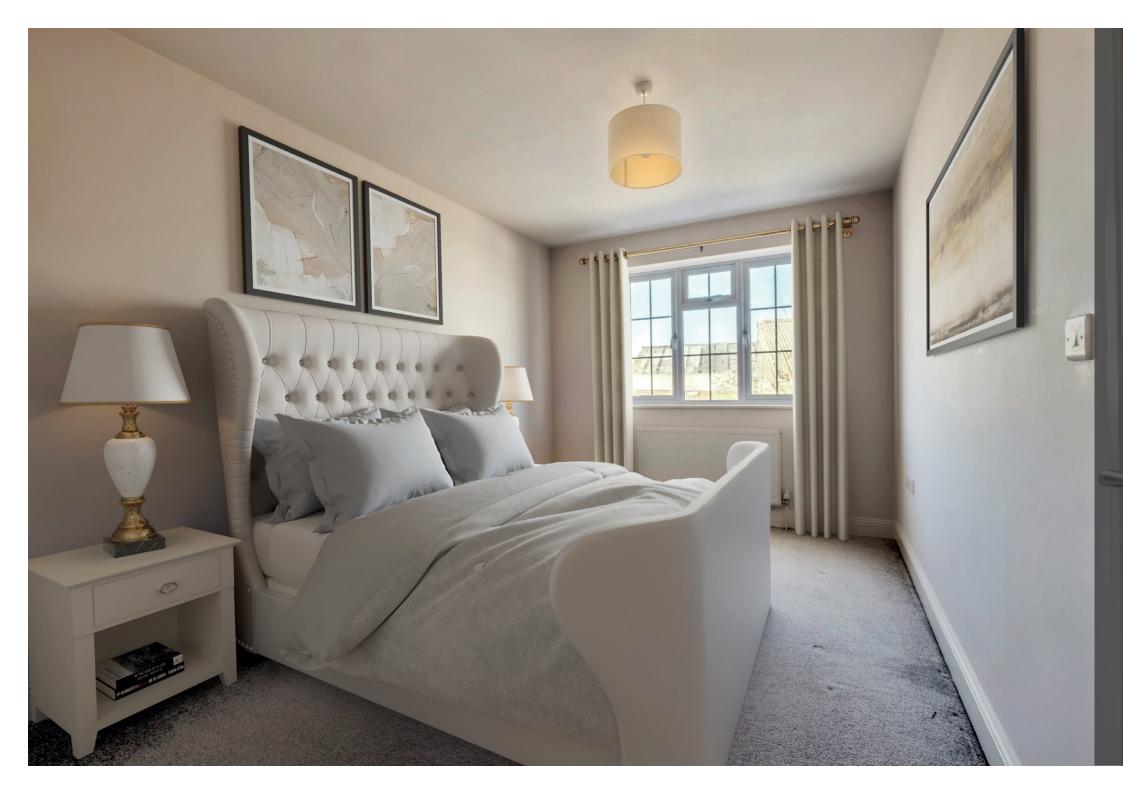

## Property highlights

Spacious kitchen/dining room with modern appliances and double doors to the garden

High-quality finishes throughout, including oak-effect doors and chrome fittings

En-suite to the principal bedroom with a rainfall power shower