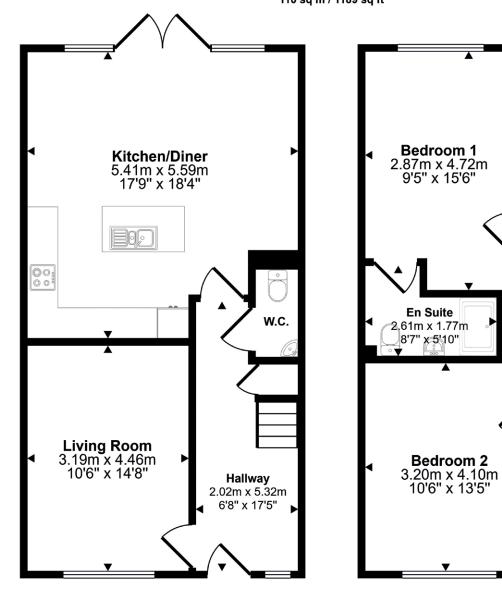

## Approx Gross Internal Area 110 sq m / 1189 sq ft

Ground Floor
Approx 55 sq m / 593 sq ft

First Floor Approx 55 sq m / 596 sq ft **Bedroom 3** 2.35m x 2.99m▶ 7'9" x 9'10"

Bathroom

2.05m x 2.44m 6'9" x 8'0"

This floorplan is only for illustrative purposes and is not to scale. Measurements of rooms, doors, windows, and any items are approximate and no responsibility is taken for any error, omission or mis-statement. Icons of items such as bathroom suites are representations only and may not look like the real items. Made with Made Snappy 360.