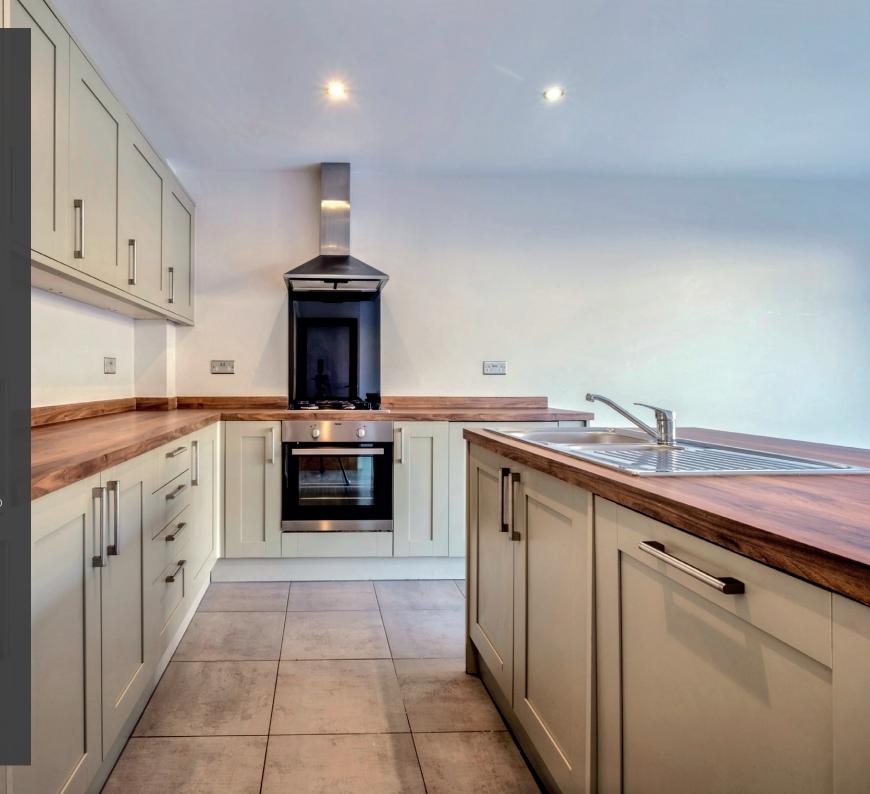

## Property highlights

Spacious kitchen/dining room with modern appliances and double doors to the garden

High-quality finishes throughout, including oak-effect doors and chrome fittings

En-suite to the principal bedroom with a rainfall power shower