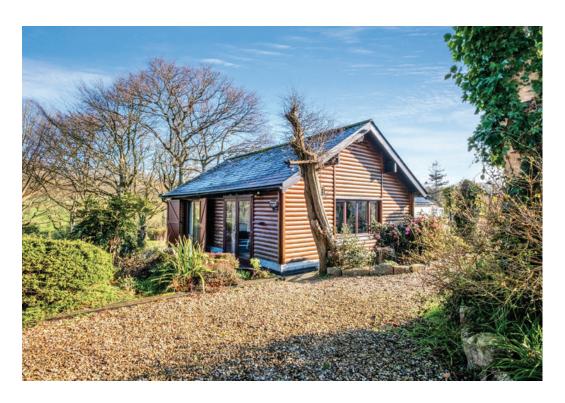

## Agent's introduction

This immaculately presented three bedroom home features a vaulted ceiling in the large open-plan living space, and a fantastic sun room that overlooks the rear gardens. The property comes with a detached two bedroom lodge, providing guest accommodation and/or the potential for an Airbnb. The property is set on a generous 1.5 acre plot with stunning countryside views. Located two miles from Corfe Castle and four miles from Swanage town centre and beachfront.

2,156 sq ft of accommodation (including lodge)

Accommodation overview

COLIN CATTERMOLE HIVE Partner for Swanage/Wareham

A beautifully designed home in a wonderful spot with panoramic views towards Corfe Castle and the Purbeck Hills. The wooden clad lodge, features two bedrooms, a spiral staircase, a kitchen, a WC and shower. The sandy beaches of Swanage, Corfe Castle and the famous Jurassic Coastal Path are all within easy reach.