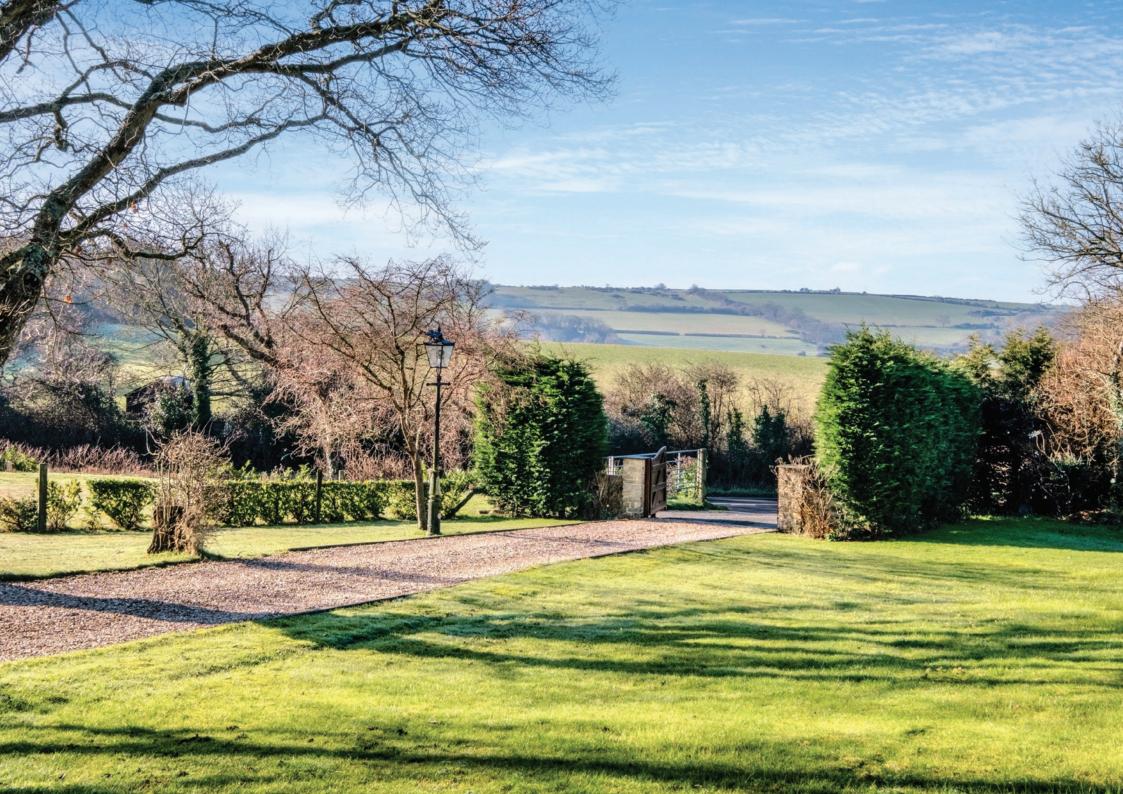

## Agent's introduction

This immaculately presented three bedroom home features a vaulted ceiling in the large open-plan living space, and a fantastic sun room that overlooks the rear gardens. The property comes with a detached two bedroom lodge, providing guest accommodation and/or the potential for an Airbnb. The property is set on a generous 1.5 acre plot with stunning countryside views. Located two miles from Corfe Castle and four miles from Swanage town centre and beachfront.

## Property highlights

Large plot with breathtaking views

Vaulted ceiling in living area with oak flooring throughout

Modern kitchen with sleek granite worktops

Cosy log burning stove and underfloor heating