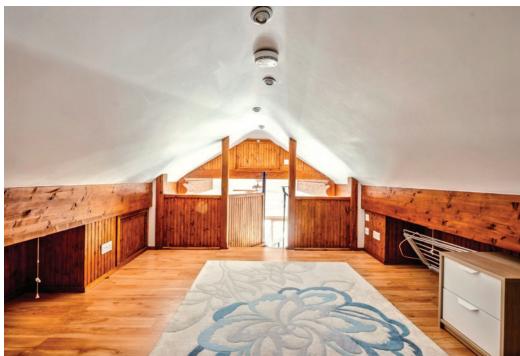

2,156 sq ft of accommodation (including lodge)

Accommodation overview

COLIN CATTERMOLE HIVE Partner for Swanage/Wareham

A beautifully designed home in a wonderful spot with panoramic views towards Corfe Castle and the Purbeck Hills. The wooden clad lodge, features two bedrooms, a spiral staircase, a kitchen, a WC and shower. The sandy beaches of Swanage, Corfe Castle and the famous Jurassic Coastal Path are all within easy reach.

Scan the QR code for my latest property listings and social channels.

Floorplan Approx 139 sq m / 1498 sq ft

W.C. Kitchen 1.76m x 2,52m 5'9" x 8'3" Living Room 4.42m x 5.81m 14'6" x 19'1" Bedroom 2 Mezzanine 3.72m x 3.78m 12'2" x 12'5" Bedroom 1 3.64m x 3.13m 11'11" x 10'3" Lodge First Floor Approx 13 sq m / 143 sq ft **Lodge Ground Floor** Approx 48 sq m / 515 sq ft