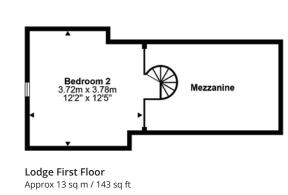

Scan the QR code for my latest property listings and social channels.

Floorplan Approx 139 sq m / 1498 sq ft

W.C. Kitchen 1.76m x 2,52m 5'9" x 8'3" Living Room 4.42m x 5.81m 14'6" x 19'1" Bedroom 2 Mezzanine 3.72m x 3.78m 12'2" x 12'5" Bedroom 1 3.64m x 3.13m 11'11" x 10'3" Lodge First Floor Approx 13 sq m / 143 sq ft **Lodge Ground Floor** Approx 48 sq m / 515 sq ft