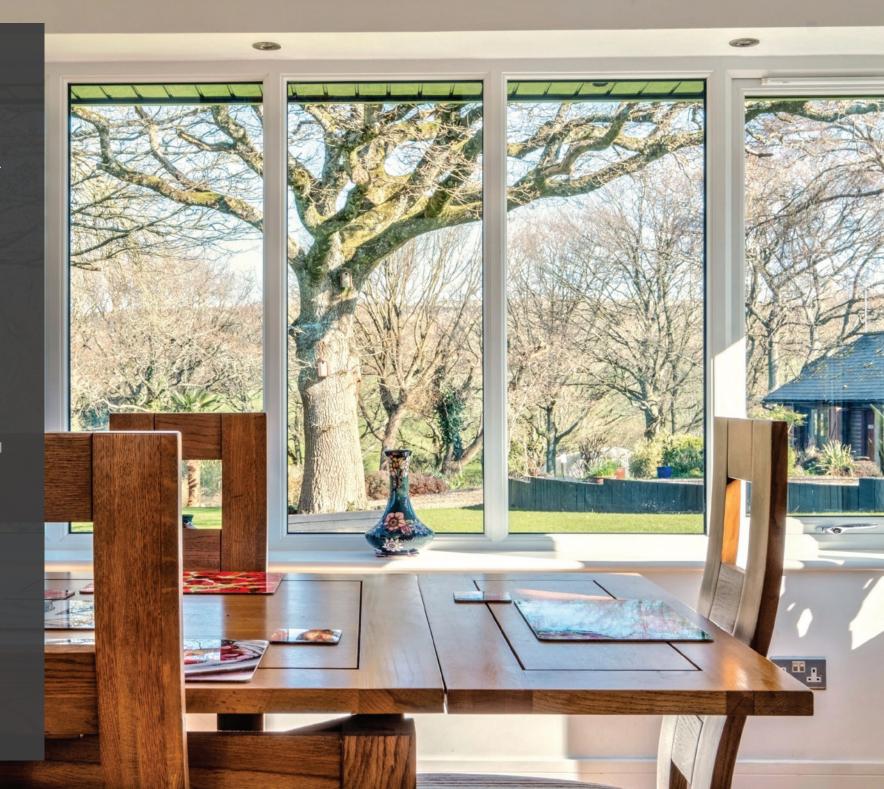

## Agent's introduction

This immaculately presented three bedroom home features a vaulted ceiling in the large open-plan living space, and a fantastic sun room that overlooks the rear gardens. The property comes with a detached two bedroom lodge, providing guest accommodation and/or the potential for an Airbnb. The property is set on a generous 1.5 acre plot with stunning countryside views. Located two miles from Corfe Castle and four miles from Swanage town centre and beachfront.

## Property highlights

Large plot with breathtaking views

Vaulted ceiling in living area with oak flooring throughout

Modern kitchen with sleek granite worktops

Cosy log burning stove and underfloor heating