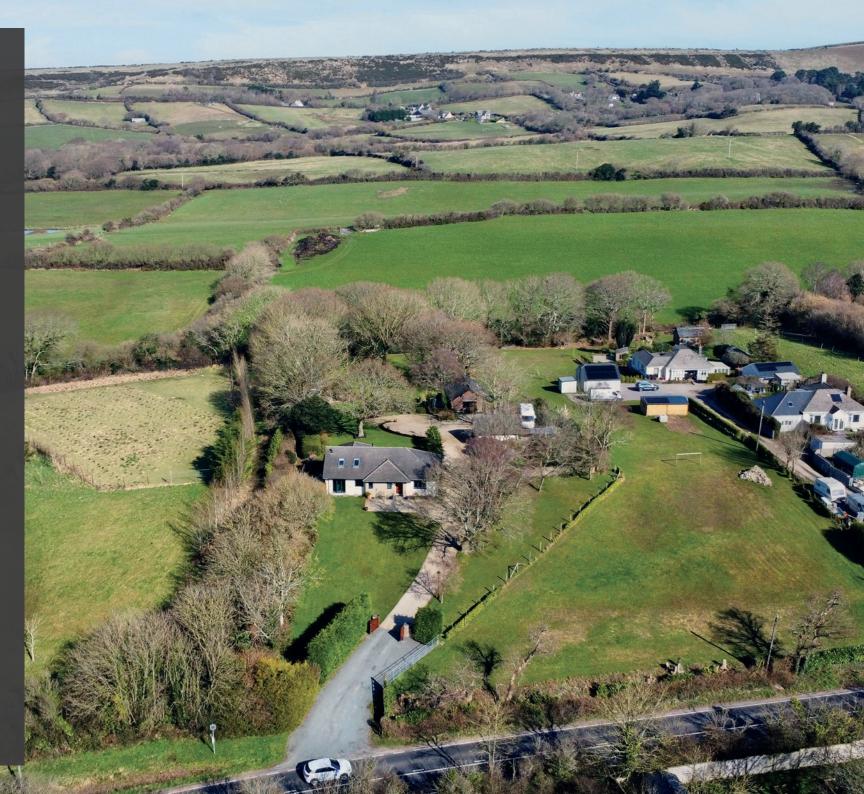

## Agent's introduction

This immaculately presented three bedroom home features a vaulted ceiling in the large open-plan living space, and a fantastic sun room that overlooks the rear gardens. The property comes with a detached two bedroom lodge, providing guest accommodation and/or the potential for an Airbnb. The property is set on a generous 1.5 acre plot with stunning countryside views. Located two miles from Corfe Castle and four miles from Swanage town centre and beachfront.

2,156 sq ft of accommodation (including lodge)

Accommodation overview

COLIN CATTERMOLE HIVE Partner for Swanage/Wareham

A beautifully designed home in a wonderful spot with panoramic views towards Corfe Castle and the Purbeck Hills. The wooden clad lodge, features two bedrooms, a spiral staircase, a kitchen, a WC and shower. The sandy beaches of Swanage, Corfe Castle and the famous Jurassic Coastal Path are all within easy reach.