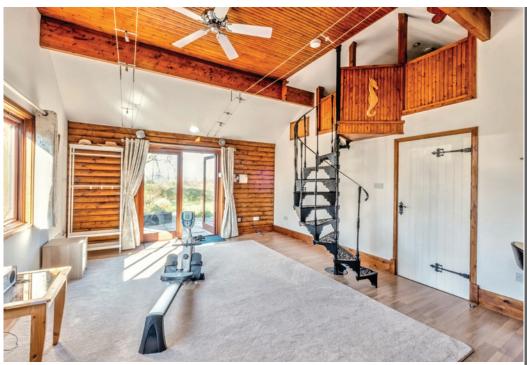

2,156 sq ft of accommodation (including lodge)

Accommodation overview

COLIN CATTERMOLE HIVE Partner for Swanage/Wareham

A beautifully designed home in a wonderful spot with panoramic views towards Corfe Castle and the Purbeck Hills. The wooden clad lodge, features two bedrooms, a spiral staircase, a kitchen, a WC and shower. The sandy beaches of Swanage, Corfe Castle and the famous Jurassic Coastal Path are all within easy reach.

Scan the QR code for my latest property listings and social channels.

Floorplan Approx 139 sq m / 1498 sq ft

W.C. Kitchen 1.76m x 2,52m 5'9" x 8'3" Living Room 4.42m x 5.81m 14'6" x 19'1" Bedroom 2 Mezzanine 3.72m x 3.78m 12'2" x 12'5" Bedroom 1 3.64m x 3.13m 11'11" x 10'3" Lodge First Floor Approx 13 sq m / 143 sq ft **Lodge Ground Floor** Approx 48 sq m / 515 sq ft