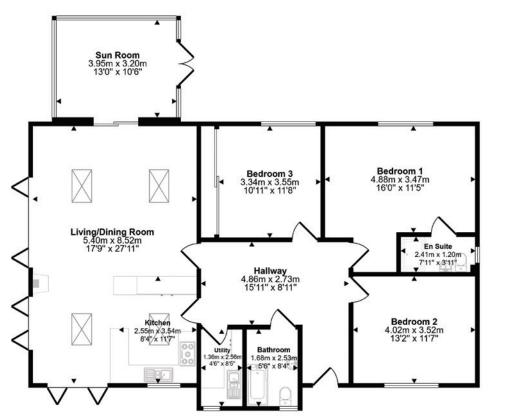

Scan the QR code for my latest property listings and social channels.

Floorplan Approx 139 sq m / 1498 sq ft

W.C. Kitchen 1.76m x 2,52m 5'9" x 8'3" Living Room 4.42m x 5.81m 14'6" x 19'1" Bedroom 2 Mezzanine 3.72m x 3.78m 12'2" x 12'5" Bedroom 1 3.64m x 3.13m 11'11" x 10'3" Lodge First Floor Approx 13 sq m / 143 sq ft **Lodge Ground Floor** Approx 48 sq m / 515 sq ft

Garage

Approx 35 sq m / 376 sq ft

**Garage** 6.06m x 5.76m 19'11" x 18'11"

This floorplan is only for illustrative purposes and is not to scale. Measurements of rooms, doors, windows, and any items are approximate and no responsibility is taken for any error, omission or mis-statement. Icons of items such as bathroom suites are representations only and may not look like the real items. Made with Made Snappy 360.