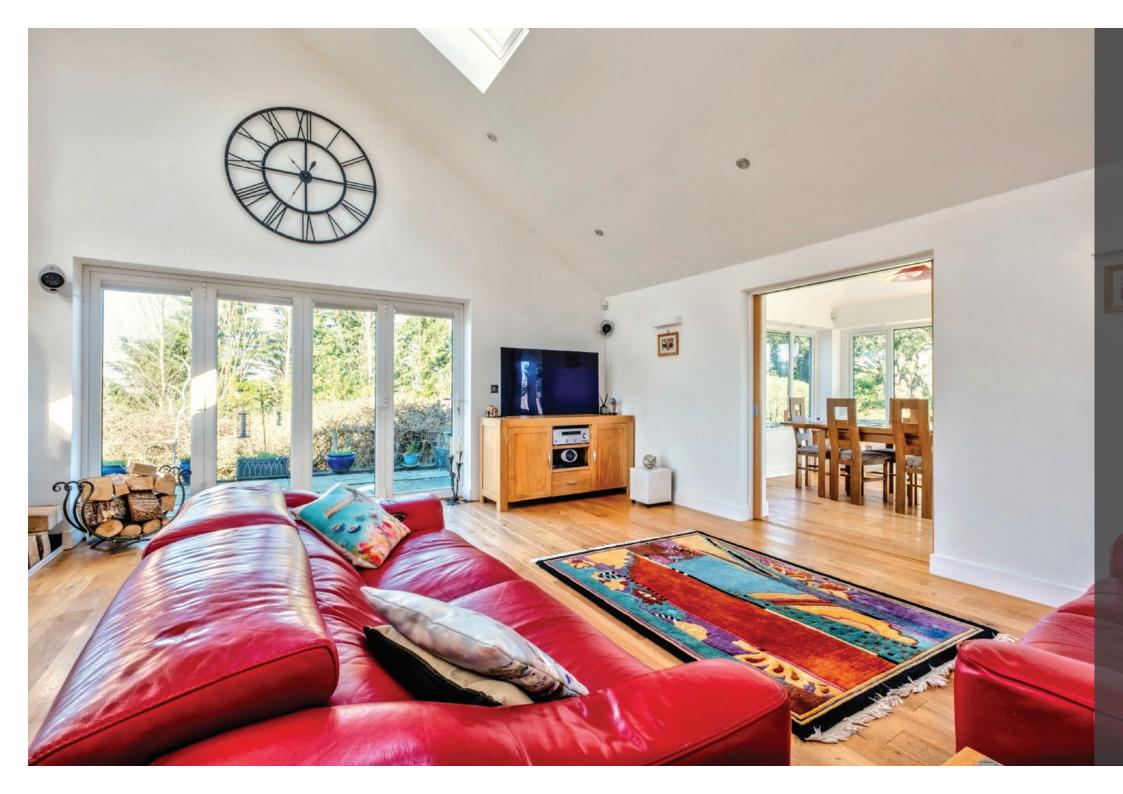

## Agent's introduction

This immaculately presented three bedroom home features a vaulted ceiling in the large open-plan living space, and a fantastic sun room that overlooks the rear gardens. The property comes with a detached two bedroom lodge, providing guest accommodation and/or the potential for an Airbnb. The property is set on a generous 1.5 acre plot with stunning countryside views. Located two miles from Corfe Castle and four miles from Swanage town centre and beachfront.

## Property highlights

Large plot with breathtaking views

Vaulted ceiling in living area with oak flooring throughout

Modern kitchen with sleek granite worktops

Cosy log burning stove and underfloor heating