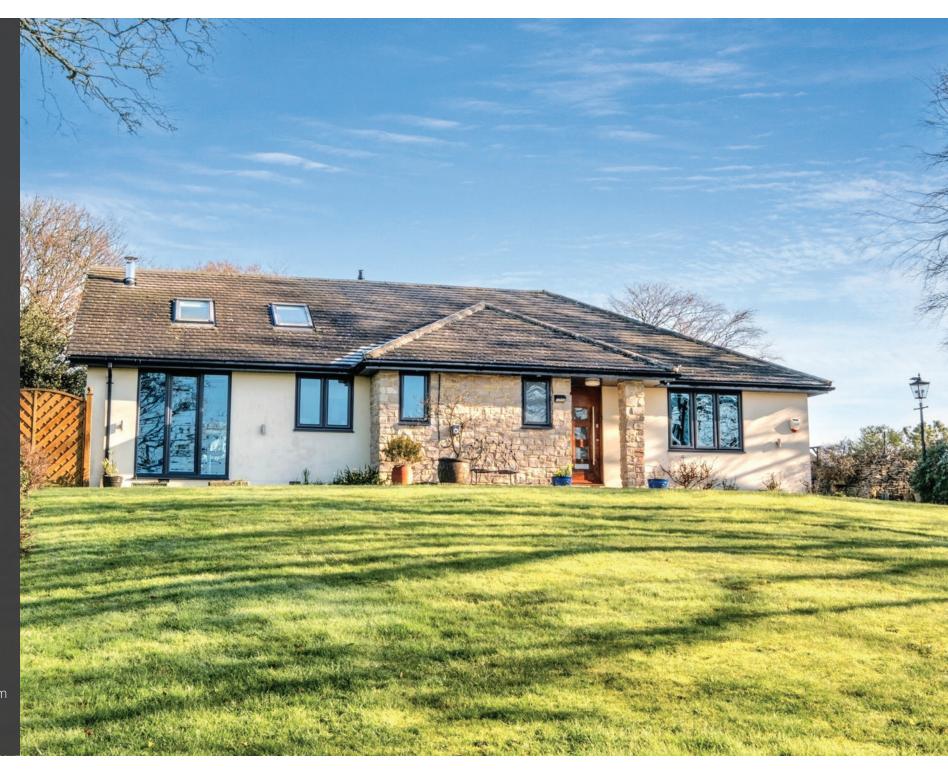

## Agent's introduction

This immaculately presented three bedroom home features a vaulted ceiling in the large open-plan living space, and a fantastic sun room that overlooks the rear gardens. The property comes with a detached two bedroom lodge, providing guest accommodation and/or the potential for an Airbnb. The property is set on a generous 1.5 acre plot with stunning countryside views. Located two miles from Corfe Castle and four miles from Swanage town centre and beachfront.

## Property highlights

Large plot with breathtaking views

Vaulted ceiling in living area with oak flooring throughout

Modern kitchen with sleek granite worktops

Cosy log burning stove and underfloor heating

Outdoor dining area with stone wall enclosure

Large cut roof offering the potential for a conversion (subject to planning permission)

Detached two bedroom lodge

Substantial double garage with storage and power