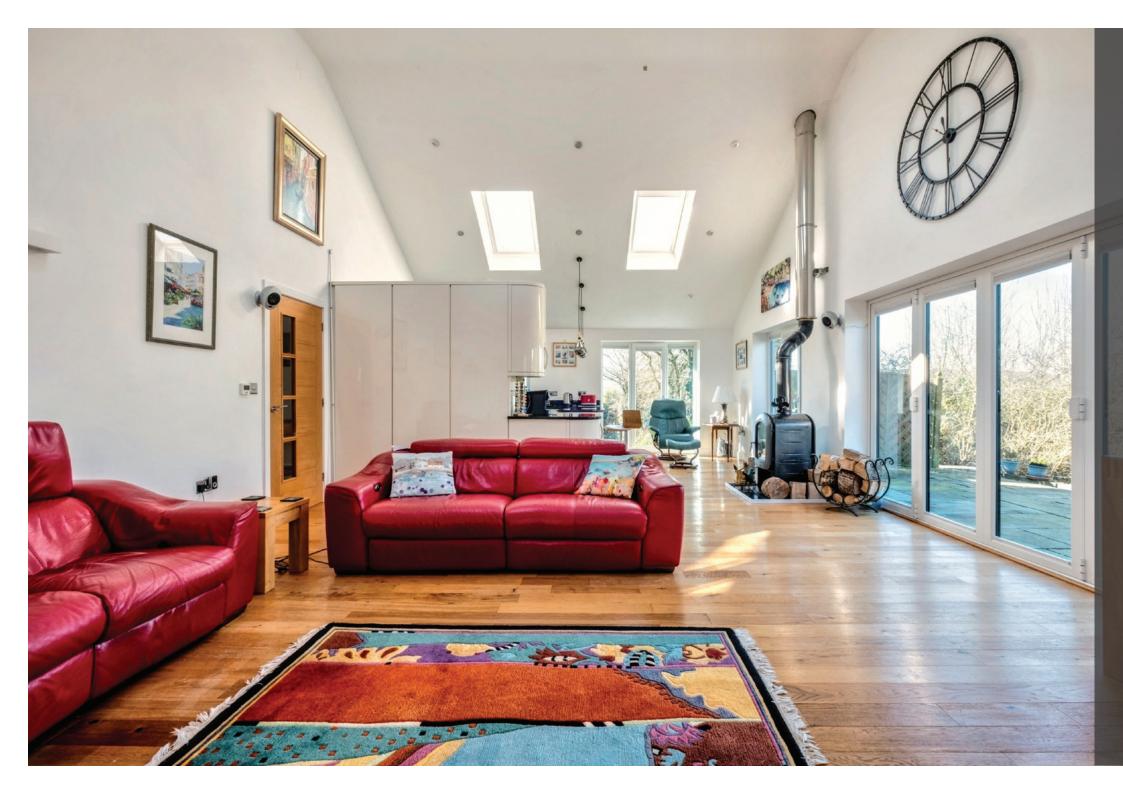

## Agent's introduction

This immaculately presented three bedroom home features a vaulted ceiling in the large open-plan living space, and a fantastic sun room that overlooks the rear gardens. The property comes with a detached two bedroom lodge, providing guest accommodation and/or the potential for an Airbnb. The property is set on a generous 1.5 acre plot with stunning countryside views. Located two miles from Corfe Castle and four miles from Swanage town centre and beachfront.

## Property highlights

Large plot with breathtaking views

Vaulted ceiling in living area with oak flooring throughout

Modern kitchen with sleek granite worktops

Cosy log burning stove and underfloor heating