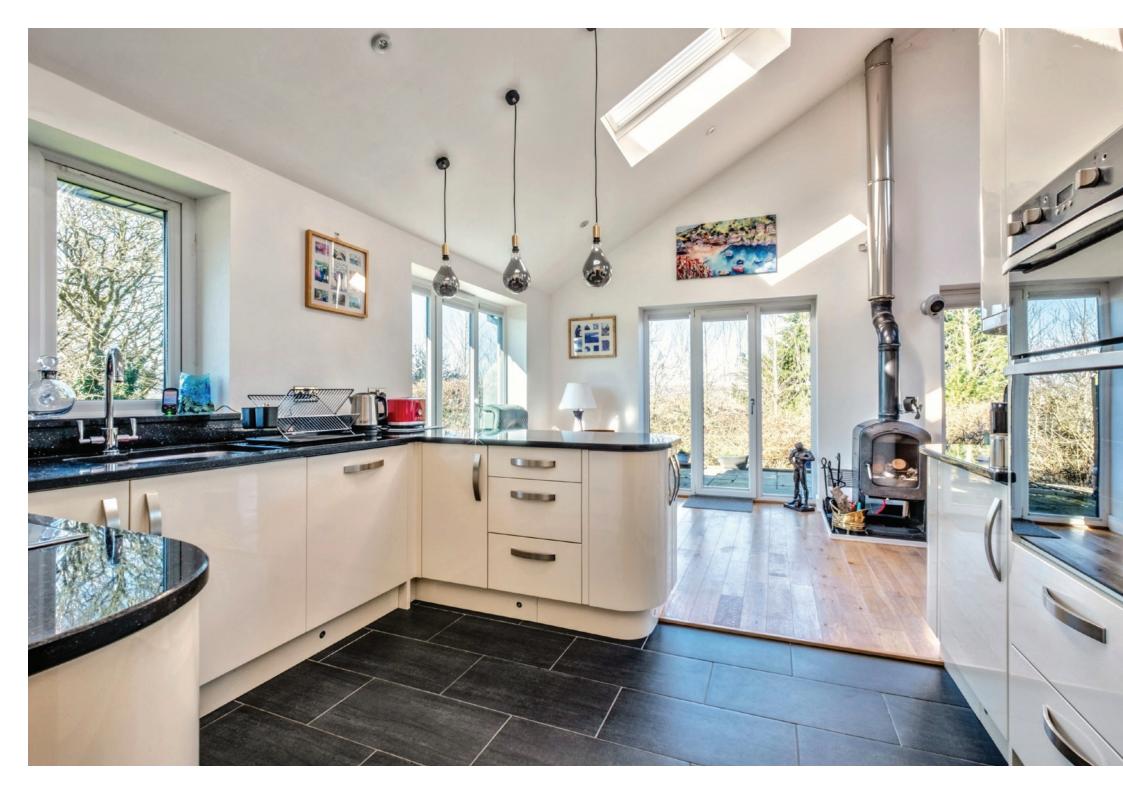

## Property highlights

Large plot with breathtaking views

Vaulted ceiling in living area with oak flooring throughout

Modern kitchen with sleek granite worktops

Cosy log burning stove and underfloor heating

Ample car parking and an external EV charging point

3 bedrooms

2 bathrooms (including 1 en-suite)

Open plan kitchen/living/dining room, sun room, utility room, and garage

Self contained 2 bedroom, 1 bathroom detached lodge