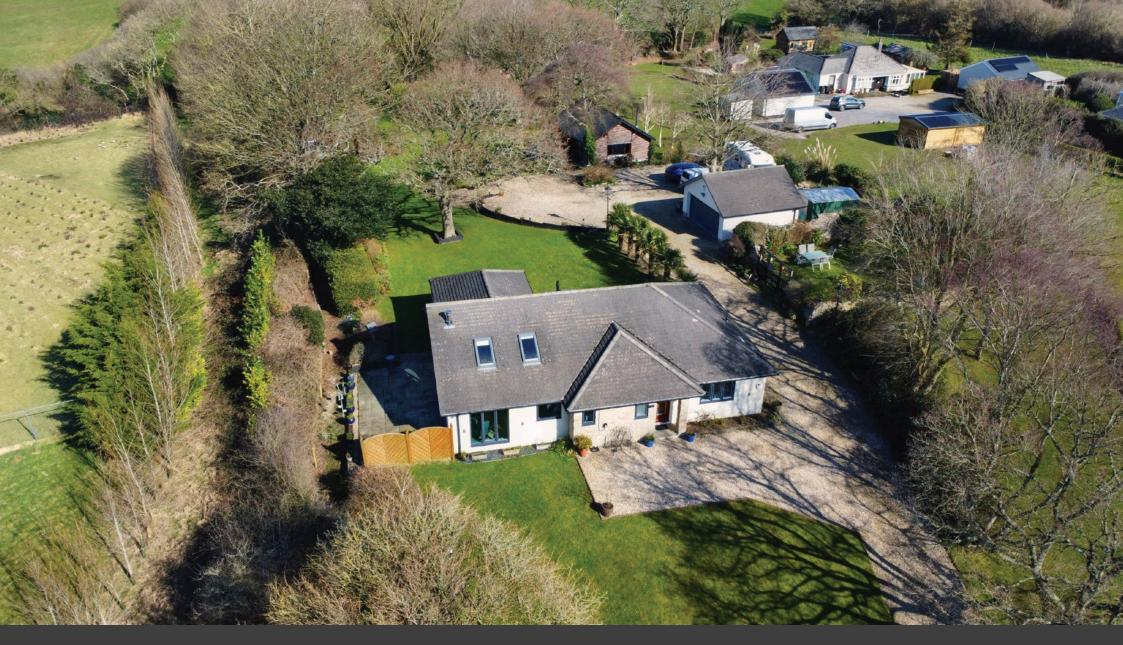

## Agent's introduction

This immaculately presented three bedroom home features a vaulted ceiling in the large open-plan living space, and a fantastic sun room that overlooks the rear gardens. The property comes with a detached two bedroom lodge, providing guest accommodation and/or the potential for an Airbnb. The property is set on a generous 1.5 acre plot with stunning countryside views. Located two miles from Corfe Castle and four miles from Swanage town centre and beachfront.

2,156 sq ft of accommodation (including lodge)

Accommodation overview

COLIN CATTERMOLE HIVE Partner for Swanage/Wareham

A beautifully designed home in a wonderful spot with panoramic views towards Corfe Castle and the Purbeck Hills. The wooden clad lodge, features two bedrooms, a spiral staircase, a kitchen, a WC and shower. The sandy beaches of Swanage, Corfe Castle and the famous Jurassic Coastal Path are all within easy reach.