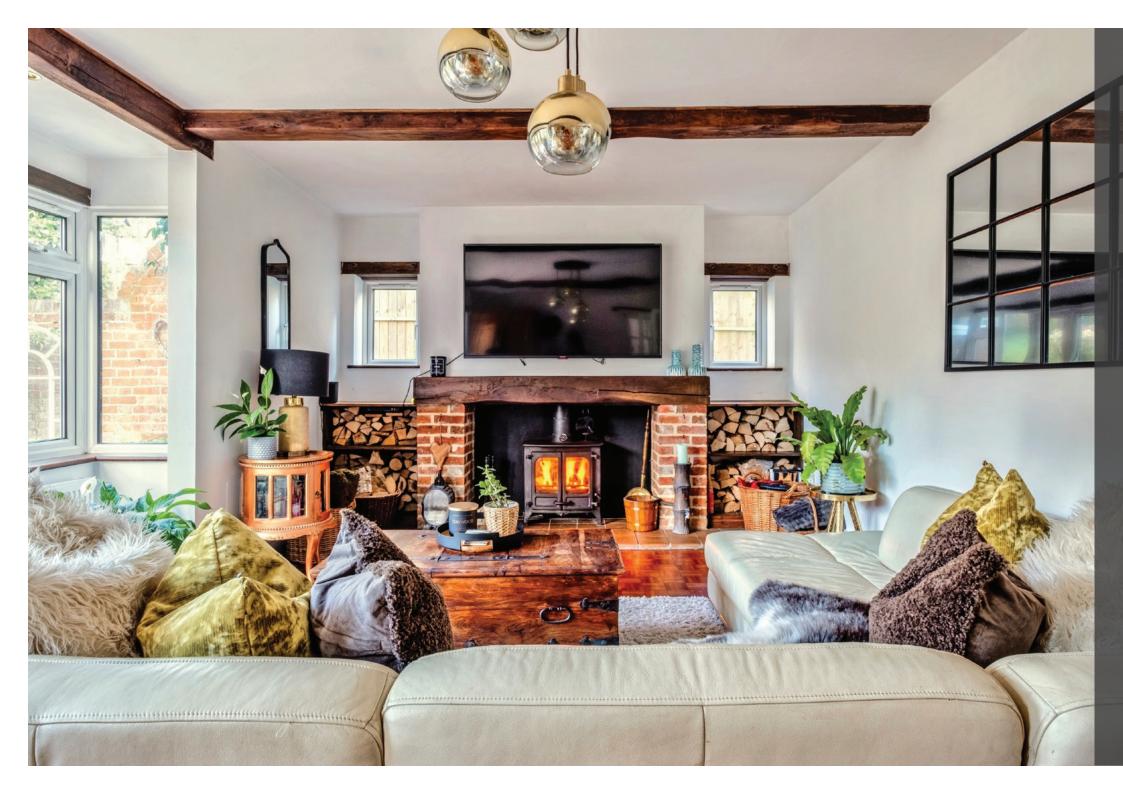

## Property highlights

Bright kitchen with Aga leading to a breakfast room

Separate utility room

Large sitting room

Patio doors to the garden from the breakfast room and sitting room

Principal bedroom with en-suite shower room and dressing area

This attractive cosy home offers flexible and versatile accommodation, with lovely features such as sash windows, a feature fireplace with log burner, wooden beams, original picture rails, and an Aga in the kitchen. The property is located close to Hinton Admiral train station and the New Forest National Park. Highcliffe and Mudeford beaches are also nearby.