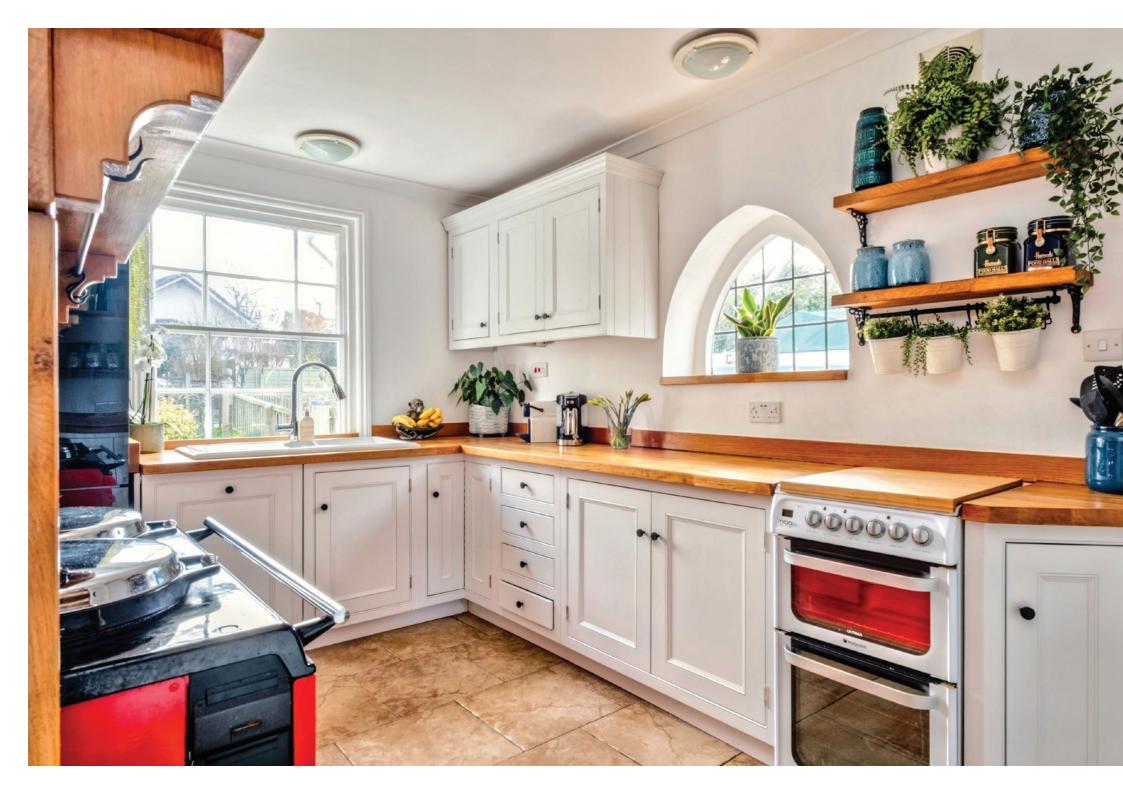

## Property highlights

Bright kitchen with Aga leading to a breakfast room

Separate utility room

Large sitting room

Patio doors to the garden from the breakfast room and sitting room

Principal bedroom with en-suite shower room and dressing area

This attractive cosy home offers flexible and versatile accommodation, with lovely features such as sash windows, a feature fireplace with log burner, wooden beams, original picture rails, and an Aga in the kitchen. The property is located close to Hinton Admiral train station and the New Forest National Park. Highcliffe and Mudeford beaches are also nearby.