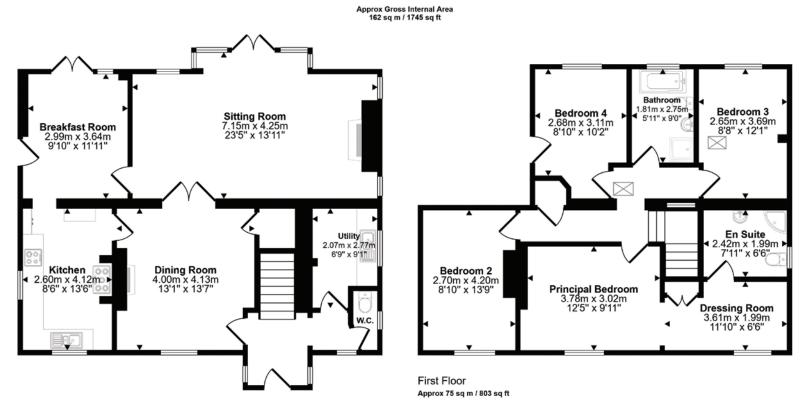

Scan the QR code for my latest property listings and social channels.

Ground Floor Approx 88 sq m / 942 sq ft

This floorplan is only for illustrative purposes and is not to scale. Measurements of rooms, doors, windows, and any items are approximate and no responsibility is taken for any error, omission or mis-statement. Icons of items such as bathroom suites are representations only and may not look like the real items. Made with Made Snappy 360.