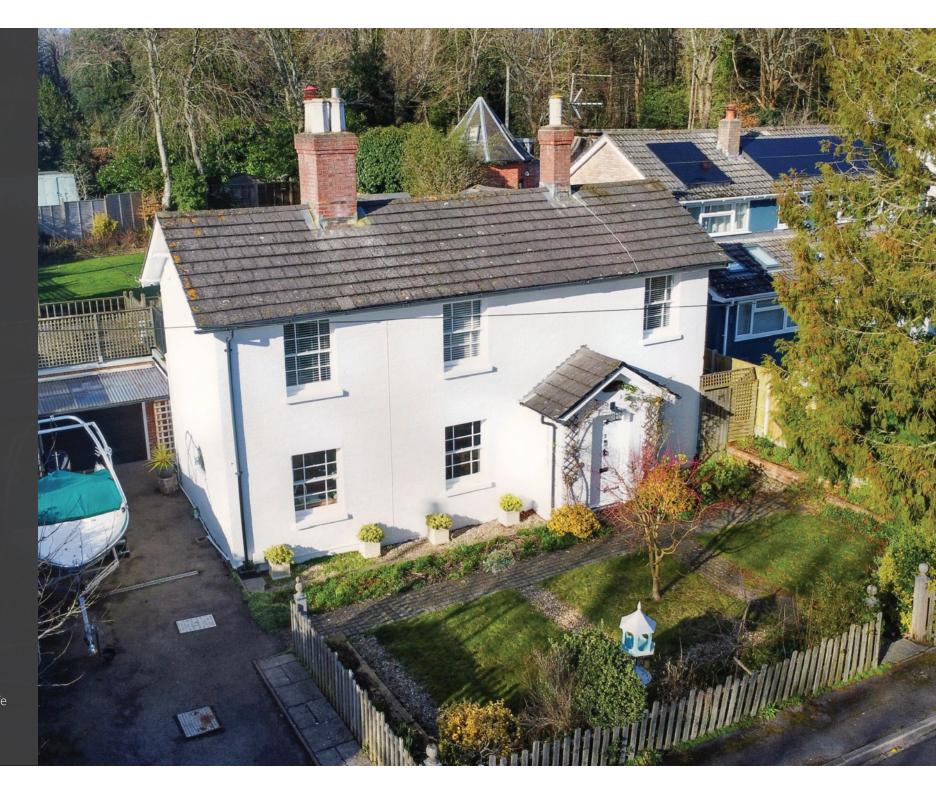

## Agent's introduction

A beautiful detached character cottage dating back to c.1860, originally the gardener's cottage and forming part of the Cranemoor Estate. The property is full of period features adding character and charm, and sits within well tended and established grounds. Located on the edge of the New Forest, close to the award winning Highcliffe and Mudeford beaches.

This attractive cosy home offers flexible and versatile accommodation, with lovely features such as sash windows, a feature fireplace with log burner, wooden beams, original picture rails, and an Aga in the kitchen. The property is located close to Hinton Admiral train station and the New Forest National Park. Highcliffe and Mudeford beaches are also nearby.