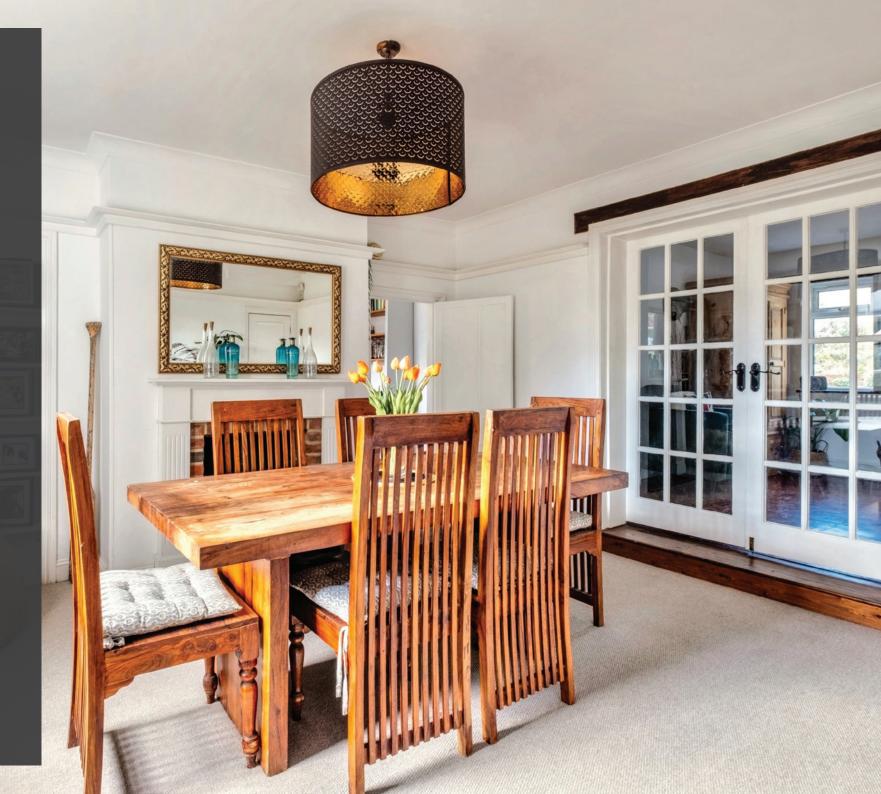

## Property highlights

Bright kitchen with Aga leading to a breakfast room

Separate utility room

Large sitting room

Patio doors to the garden from the breakfast room and sitting room

Principal bedroom with en-suite shower room and dressing area

This attractive cosy home offers flexible and versatile accommodation, with lovely features such as sash windows, a feature fireplace with log burner, wooden beams, original picture rails, and an Aga in the kitchen. The property is located close to Hinton Admiral train station and the New Forest National Park. Highcliffe and Mudeford beaches are also nearby.