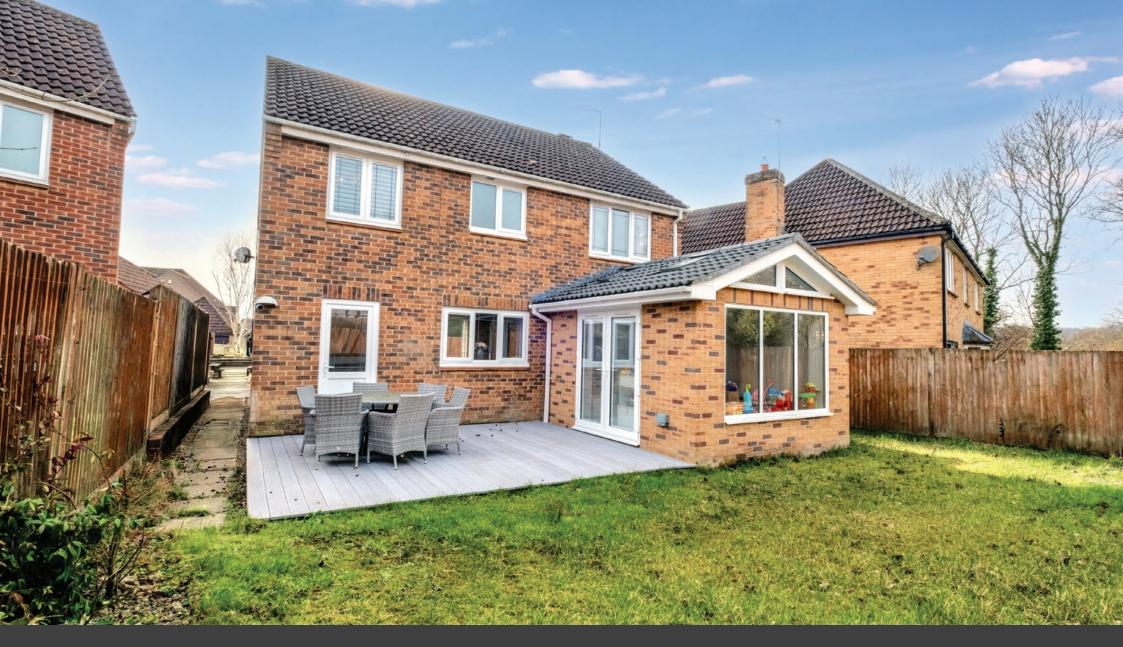

Downstairs cloakroom

Driveway with parking for two vehicles

Detached single garage

Large garden with decking and pergola to the rear