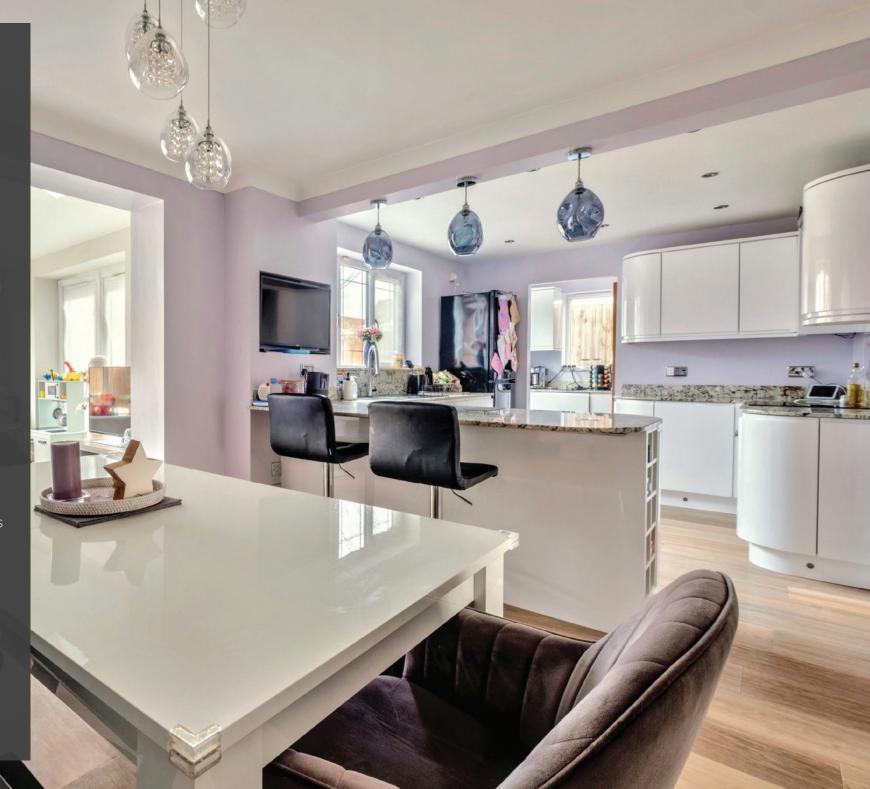

## Agent's introduction

This exceptionally spacious four bedroom detached home is situated in a quiet cul-de-sac on the edge of Ringwood Forest, just a short walk from Verwood village centre. The property has a bright living room, large kitchen/ breakfast room and a recently added family room. The principal bedroom is generous in size with a bay window, fitted wardrobes and modern en-suite shower room.

Property highlights

Stunning open plan kitchen/diner

Newly added living space with vaulted ceiling and patio doors to the garden

Utility room

Spacious lounge

Four bedrooms

En-suite shower room and family bathroom