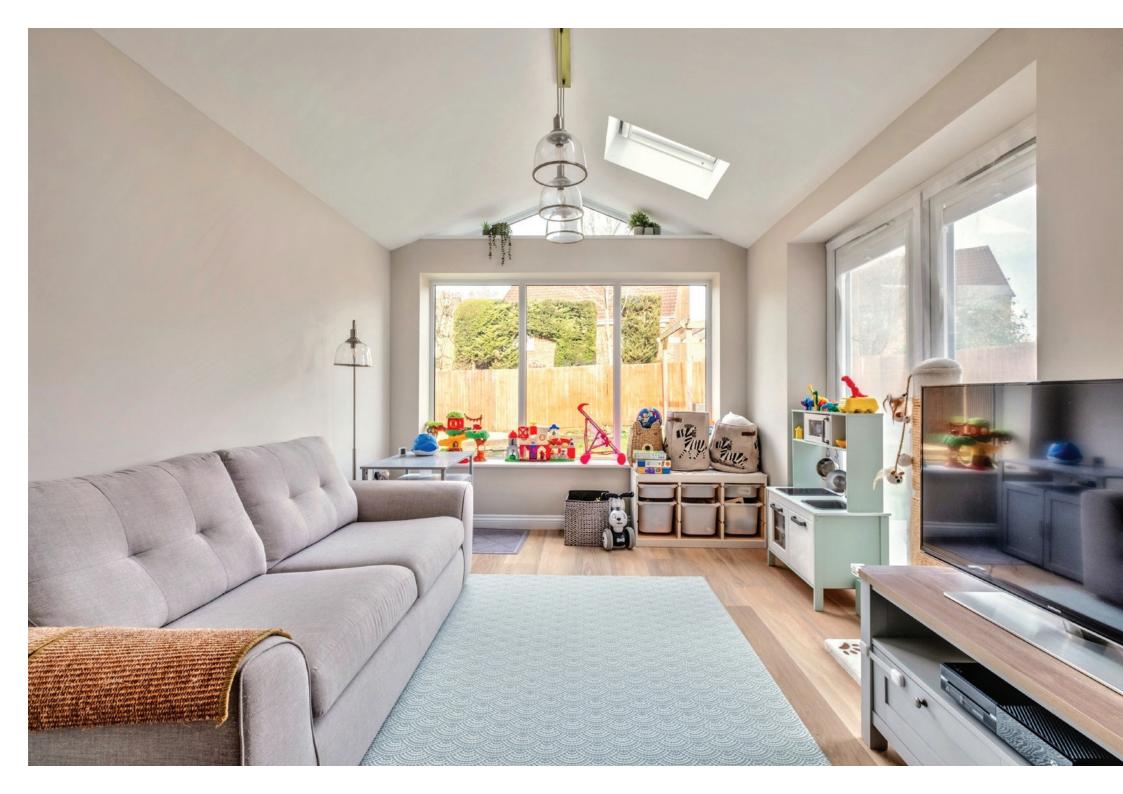

Property highlights

Stunning open plan kitchen/diner

Newly added living space with vaulted ceiling and patio doors to the garden

Utility room

Spacious lounge

Four bedrooms

En-suite shower room and family bathroom