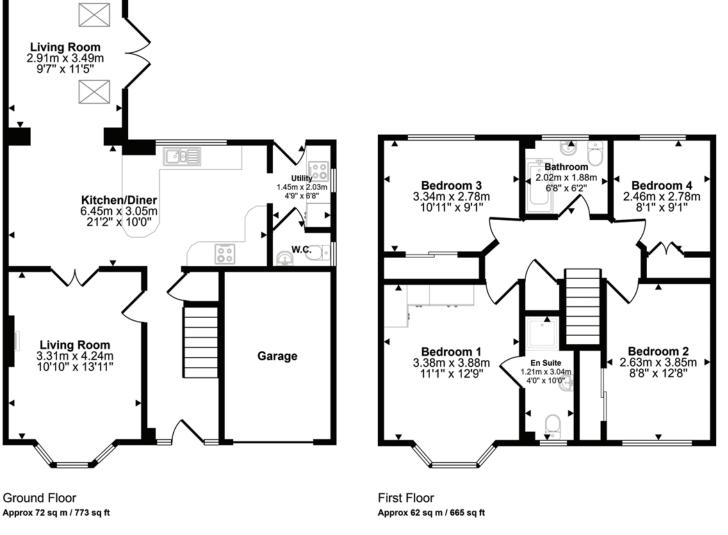

Scan the QR code for my latest property listings and social channels. Approx Gross Internal Area 134 sq m / 1438 sq ft

This floorplan is only for illustrative purposes and is not to scale. Measurements of rooms, doors, windows, and any items are approximate and no responsibility is taken for any error, omission or mis-statement. Icons of items such as bathroom suites are representations only and may not look like the real items. Made with Made Snappy 360.