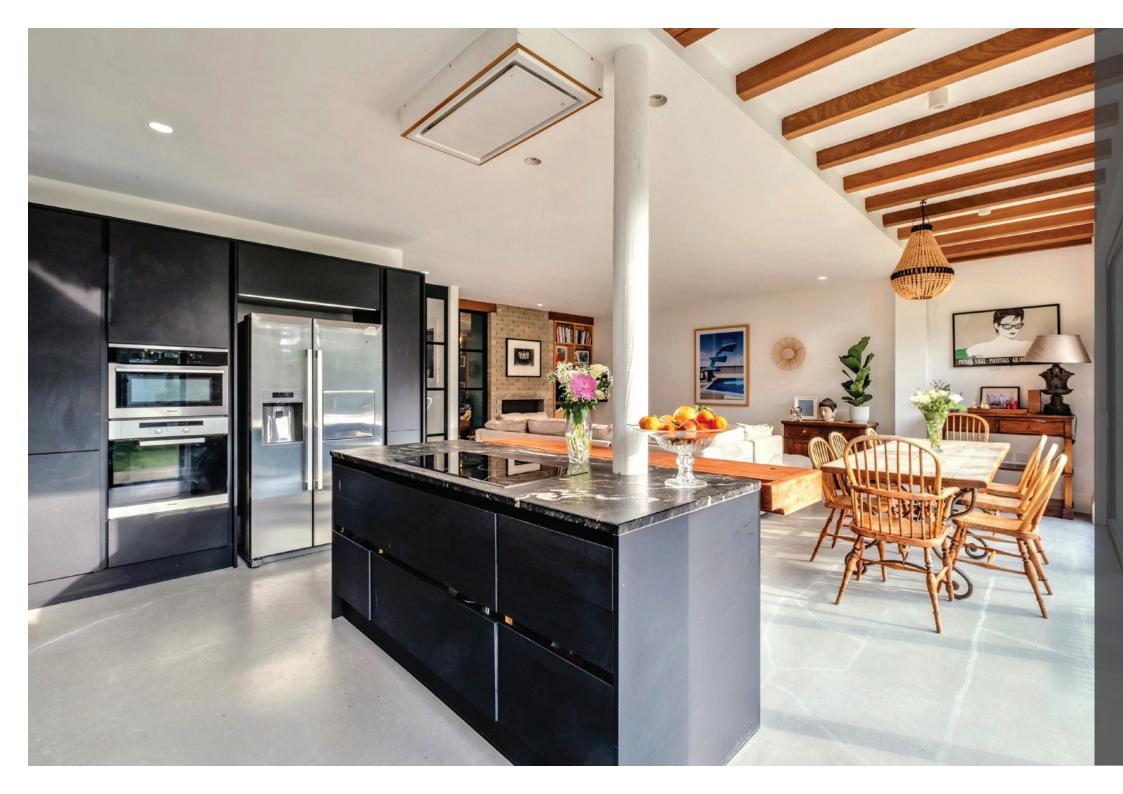

## Property highlights

Large, open plan kitchen/dining/living room

Separate utility room

Two reception rooms

Five double bedrooms

Three bath/shower rooms

Downstairs cloakroom

Balconies on first and second floors

Large southerly rear garden

Planning granted for large garden room and carport

Driveway with ample parking

5 double bedrooms

Family bathroom, en-suite bathroom, shower room, downstairs cloakroom

Large open plan kitchen/dining/living room

Two reception rooms

Approx 202 sq m / 2169 sq ft of living space

Accommodation overview

A beautiful and spacious home in a sought after location, close to award winning Blue Flag beaches. The Royal Motor Yacht Club, Rick Stein's restaurant and The Tandy restaurant/wine bar are all a short walk away. Bournemouth and Poole are approximately five miles distant, both providing a variety of shops, bars, restaurants and mainline rail links to London Waterloo.