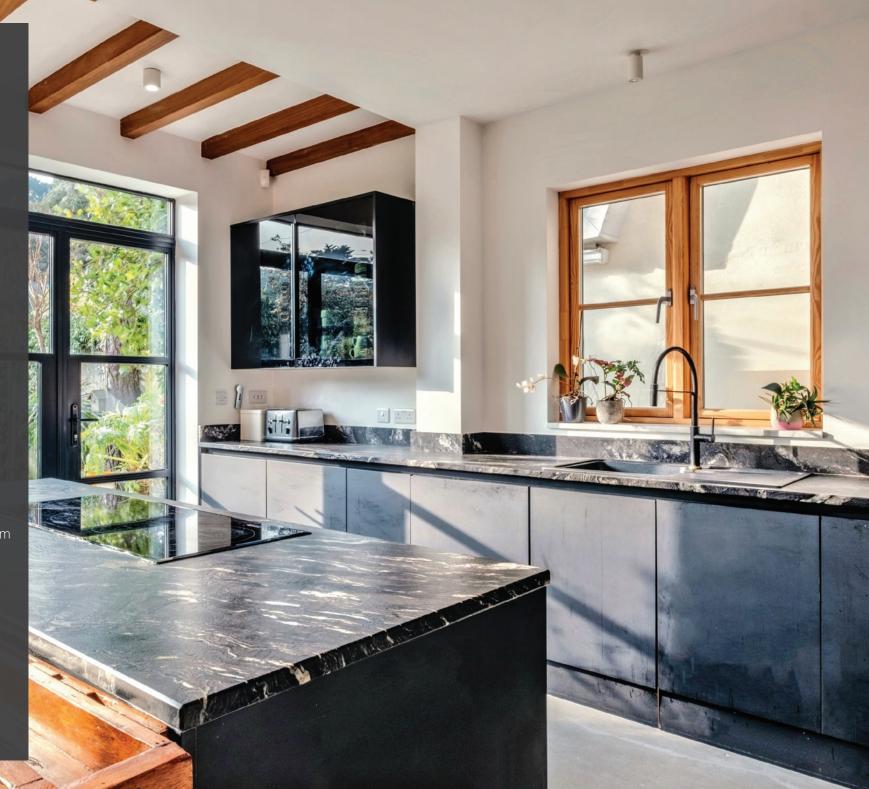

## Property highlights

Large, open plan kitchen/dining/living room

Separate utility room

Two reception rooms

Five double bedrooms

Three bath/shower rooms

Downstairs cloakroom

Balconies on first and second floors

Large southerly rear garden

Planning granted for large garden room and carport

Driveway with ample parking

5 double bedrooms

Family bathroom, en-suite bathroom, shower room, downstairs cloakroom

Large open plan kitchen/dining/living room

Two reception rooms

Approx 202 sq m / 2169 sq ft of living space

Accommodation overview

A beautiful and spacious home in a sought after location, close to award winning Blue Flag beaches. The Royal Motor Yacht Club, Rick Stein's restaurant and The Tandy restaurant/wine bar are all a short walk away. Bournemouth and Poole are approximately five miles distant, both providing a variety of shops, bars, restaurants and mainline rail links to London Waterloo.