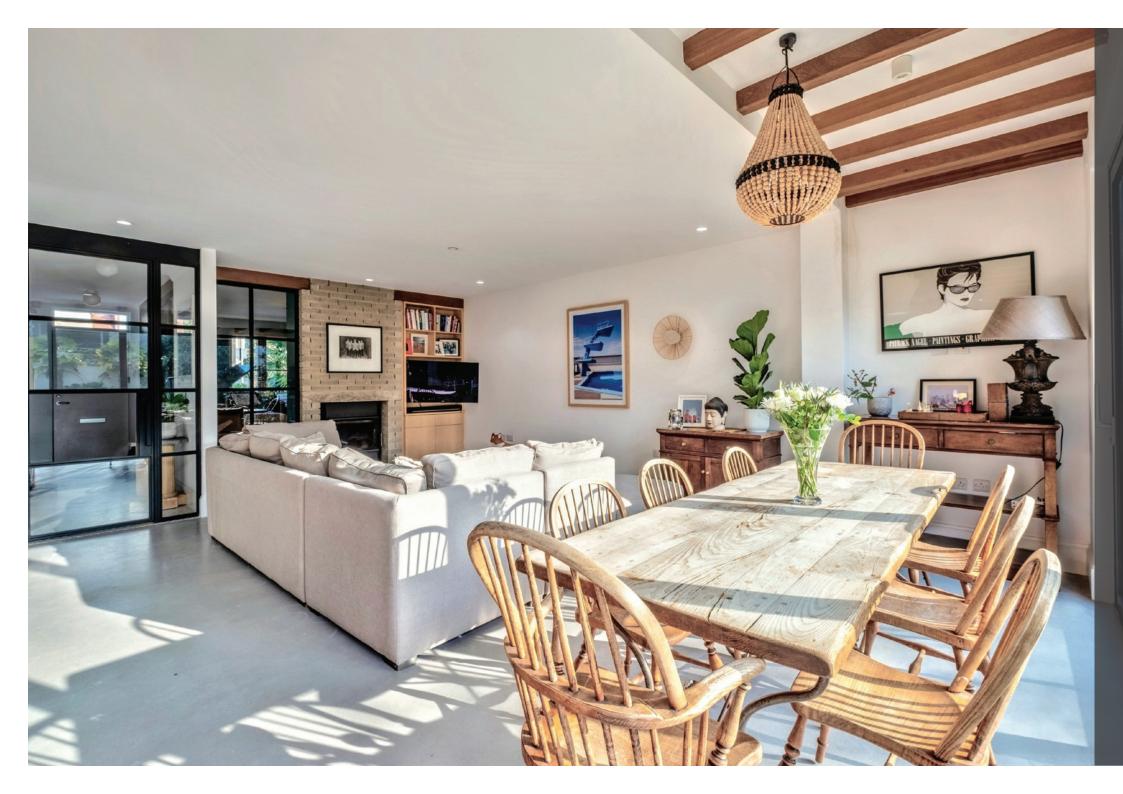

## Property highlights

Large, open plan kitchen/dining/living room

Separate utility room

Two reception rooms

Five double bedrooms

Three bath/shower rooms

Downstairs cloakroom

Balconies on first and second floors

Two reception rooms

Approx 202 sq m / 2169 sq ft of living space

Accommodation overview

A beautiful and spacious home in a sought after location, close to award winning Blue Flag beaches. The Royal Motor Yacht Club, Rick Stein's restaurant and The Tandy restaurant/wine bar are all a short walk away. Bournemouth and Poole are approximately five miles distant, both providing a variety of shops, bars, restaurants and mainline rail links to London Waterloo.