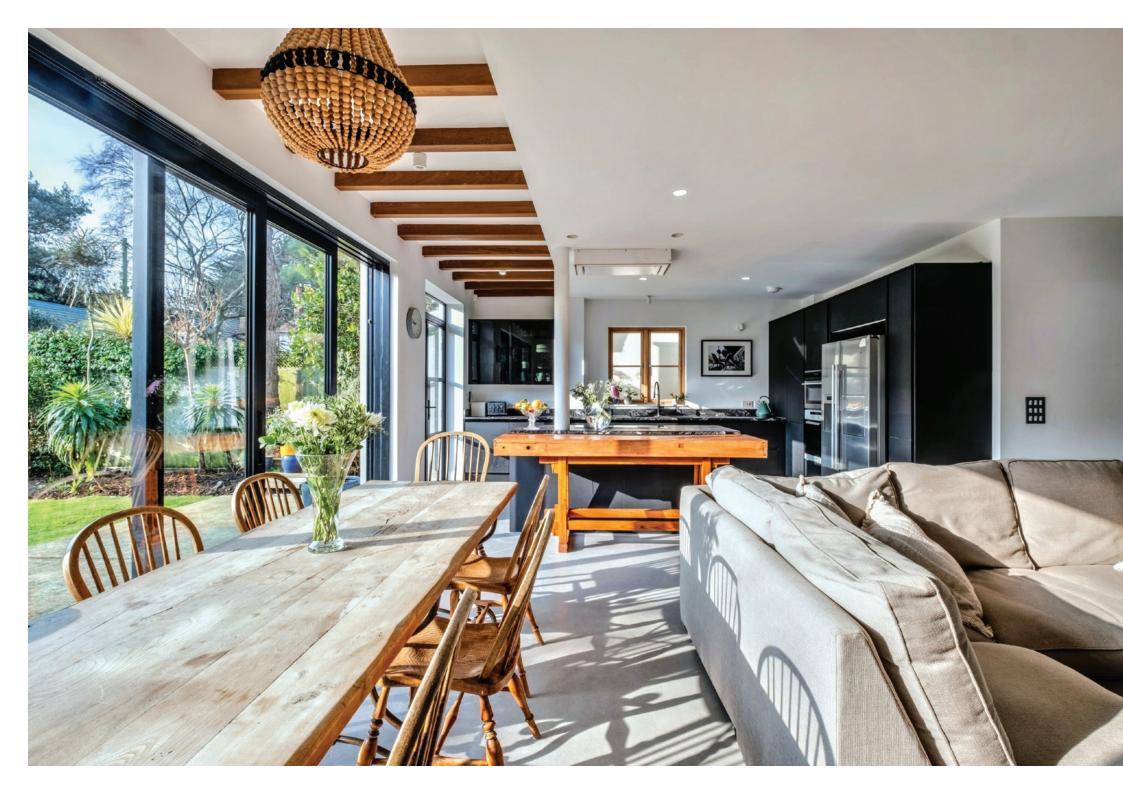

## Property highlights

Large, open plan kitchen/dining/living room

Separate utility room

Two reception rooms

Five double bedrooms

Three bath/shower rooms

Downstairs cloakroom

Balconies on first and second floors

Two reception rooms

Approx 202 sq m / 2169 sq ft of living space

Accommodation overview

A beautiful and spacious home in a sought after location, close to award winning Blue Flag beaches. The Royal Motor Yacht Club, Rick Stein's restaurant and The Tandy restaurant/wine bar are all a short walk away. Bournemouth and Poole are approximately five miles distant, both providing a variety of shops, bars, restaurants and mainline rail links to London Waterloo.