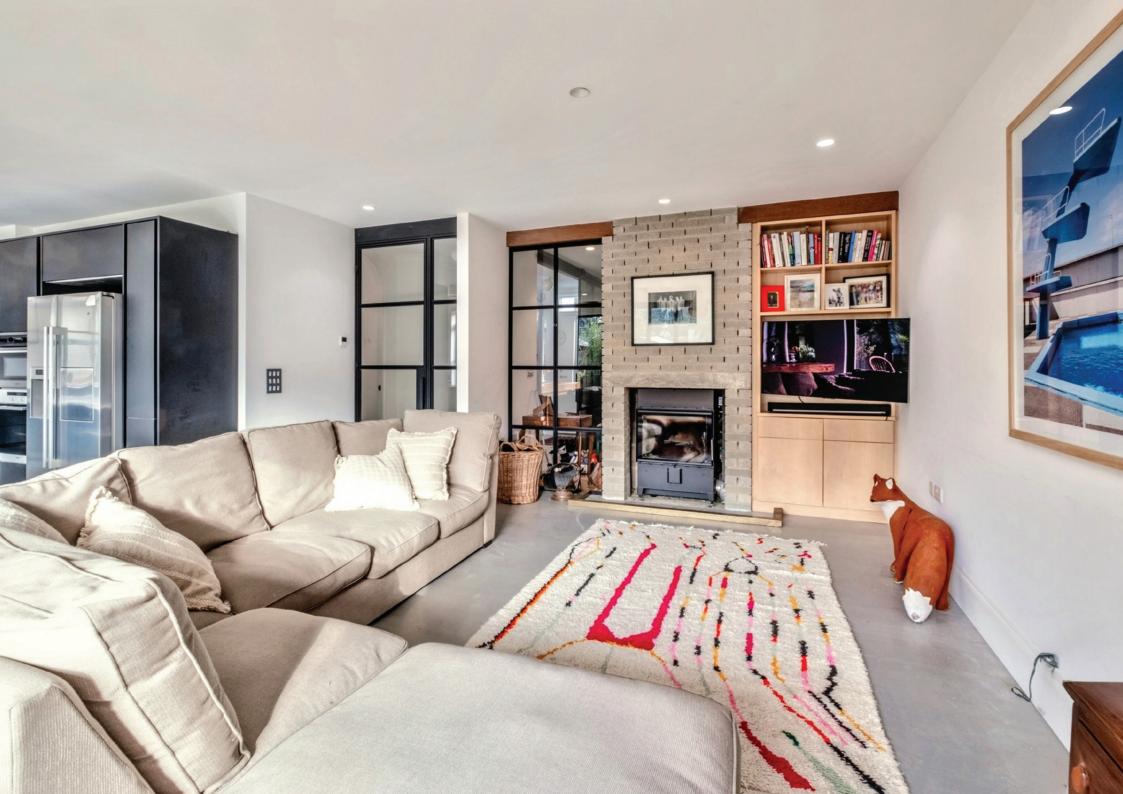

## Property highlights

Large, open plan kitchen/dining/living room

Separate utility room

Two reception rooms

Five double bedrooms

Three bath/shower rooms

Downstairs cloakroom

Balconies on first and second floors

Large southerly rear garden

Planning granted for large garden room and carport

Driveway with ample parking

5 double bedrooms

Family bathroom, en-suite bathroom, shower room, downstairs cloakroom

Large open plan kitchen/dining/living room

Two reception rooms

Approx 202 sq m / 2169 sq ft of living space

Accommodation overview

A beautiful and spacious home in a sought after location, close to award winning Blue Flag beaches. The Royal Motor Yacht Club, Rick Stein's restaurant and The Tandy restaurant/wine bar are all a short walk away. Bournemouth and Poole are approximately five miles distant, both providing a variety of shops, bars, restaurants and mainline rail links to London Waterloo.