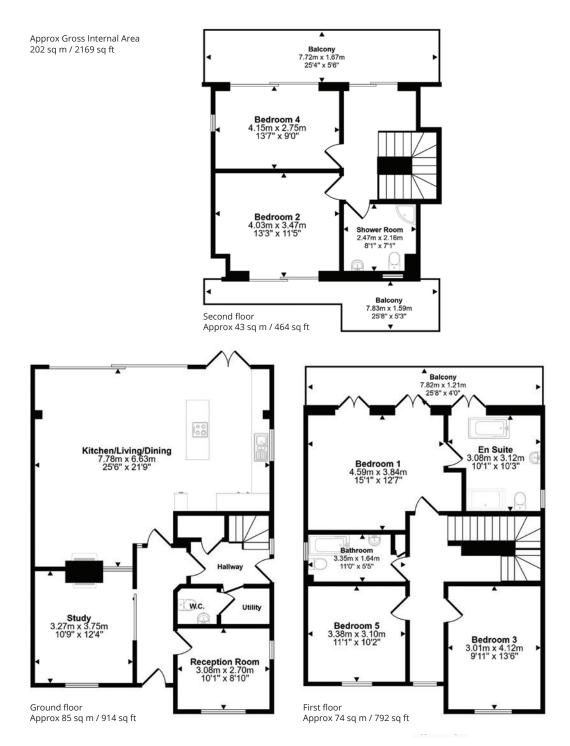

Two reception rooms

Approx 202 sq m / 2169 sq ft of living space

Accommodation overview

A beautiful and spacious home in a sought after location, close to award winning Blue Flag beaches. The Royal Motor Yacht Club, Rick Stein's restaurant and The Tandy restaurant/wine bar are all a short walk away. Bournemouth and Poole are approximately five miles distant, both providing a variety of shops, bars, restaurants and mainline rail links to London Waterloo.

This floorplan is only for illustrative purposes and is not to scale. Measurements of rooms, doors, windows, and any items are approximate and no responsibility is taken for any error, omission or mis-statement. Once of items such as bathroom suites are representations only and may not look like the real items. Made with Made Snappy 360.