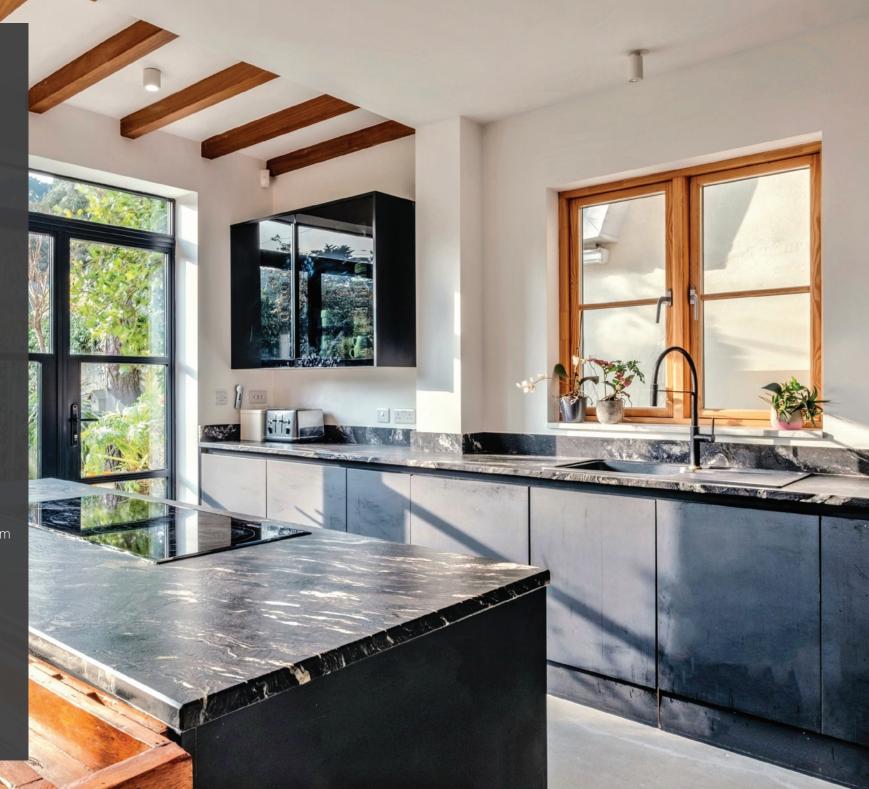

## Property highlights

Large, open plan kitchen/dining/living room

Separate utility room

Two reception rooms

Five double bedrooms

Three bath/shower rooms

Downstairs cloakroom

Balconies on first and second floors

Large southerly rear garden

Planning granted for large garden room and carport

Driveway with ample parking

5 double bedrooms

Family bathroom, en-suite bathroom, shower room, downstairs cloakroom

Large open plan kitchen/dining/living room

Two reception rooms

Approx 202 sq m / 2169 sq ft of living space

Accommodation overview

JAMES EVANS HIVE Partner for Bournemouth

A beautiful and spacious home in a sought after location, close to award winning Blue Flag beaches. The Royal Motor Yacht Club, Rick Stein's restaurant and The Tandy restaurant/wine bar are all a short walk away. Bournemouth and Poole are approximately five miles distant, both providing a variety of shops, bars, restaurants and mainline rail links to London Waterloo.