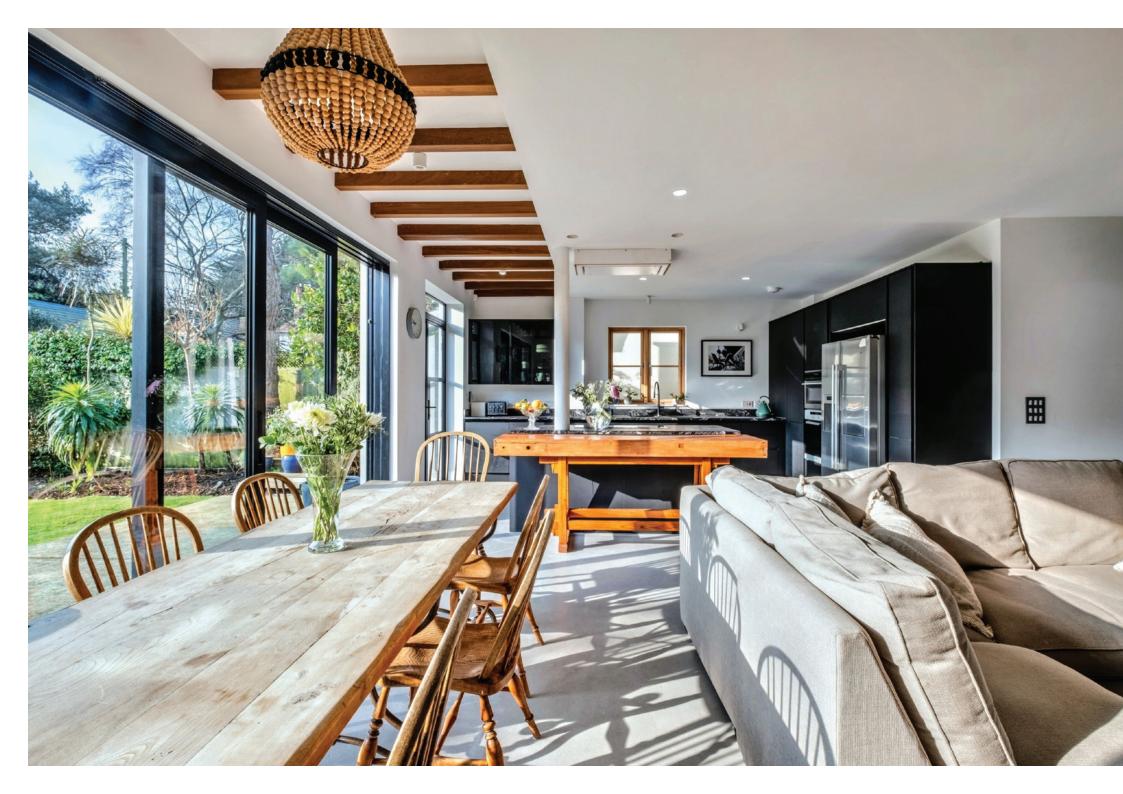

## Property highlights

Large, open plan kitchen/dining/living room

Separate utility room

Two reception rooms

Five double bedrooms

Three bath/shower rooms

Downstairs cloakroom

Balconies on first and second floors

Two reception rooms

Approx 202 sq m / 2169 sq ft of living space

Accommodation overview

JAMES EVANS HIVE Partner for Bournemouth

A beautiful and spacious home in a sought after location, close to award winning Blue Flag beaches. The Royal Motor Yacht Club, Rick Stein's restaurant and The Tandy restaurant/wine bar are all a short walk away. Bournemouth and Poole are approximately five miles distant, both providing a variety of shops, bars, restaurants and mainline rail links to London Waterloo.