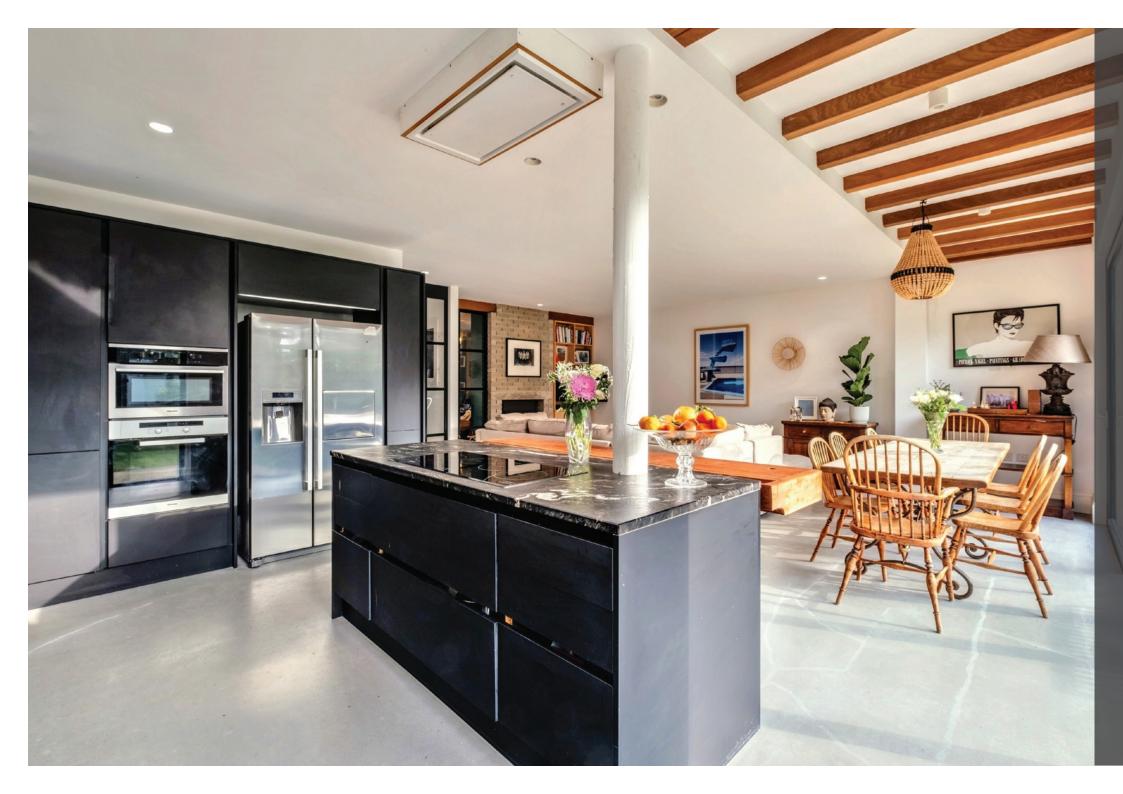

## Property highlights

Large, open plan kitchen/dining/living room

Separate utility room

Two reception rooms

Five double bedrooms

Three bath/shower rooms

Downstairs cloakroom

Balconies on first and second floors

Large southerly rear garden

Planning granted for large garden room and carport

Driveway with ample parking

5 double bedrooms

Family bathroom, en-suite bathroom, shower room, downstairs cloakroom

Large open plan kitchen/dining/living room

Two reception rooms

Approx 202 sq m / 2169 sq ft of living space

Accommodation overview

JAMES EVANS HIVE Partner for Bournemouth

A beautiful and spacious home in a sought after location, close to award winning Blue Flag beaches. The Royal Motor Yacht Club, Rick Stein's restaurant and The Tandy restaurant/wine bar are all a short walk away. Bournemouth and Poole are approximately five miles distant, both providing a variety of shops, bars, restaurants and mainline rail links to London Waterloo.