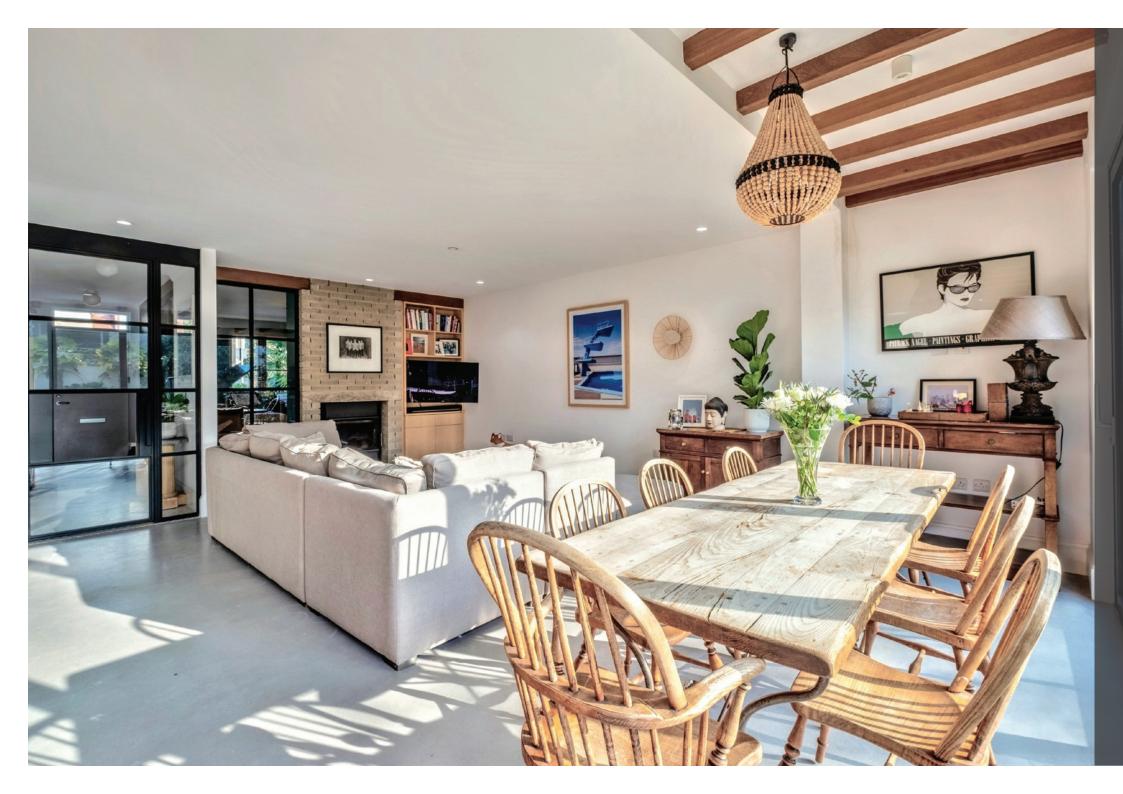

## Property highlights

Large, open plan kitchen/dining/living room

Separate utility room

Two reception rooms

Five double bedrooms

Three bath/shower rooms

Downstairs cloakroom

Balconies on first and second floors

Two reception rooms

Approx 202 sq m / 2169 sq ft of living space

Accommodation overview

JAMES EVANS HIVE Partner for Bournemouth

A beautiful and spacious home in a sought after location, close to award winning Blue Flag beaches. The Royal Motor Yacht Club, Rick Stein's restaurant and The Tandy restaurant/wine bar are all a short walk away. Bournemouth and Poole are approximately five miles distant, both providing a variety of shops, bars, restaurants and mainline rail links to London Waterloo.