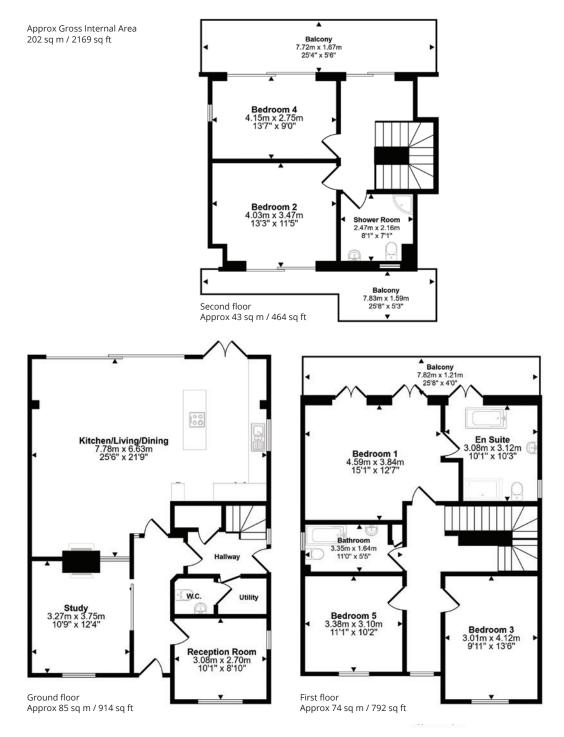

Two reception rooms

Approx 202 sq m / 2169 sq ft of living space

Accommodation overview

JAMES EVANS HIVE Partner for Bournemouth

A beautiful and spacious home in a sought after location, close to award winning Blue Flag beaches. The Royal Motor Yacht Club, Rick Stein's restaurant and The Tandy restaurant/wine bar are all a short walk away. Bournemouth and Poole are approximately five miles distant, both providing a variety of shops, bars, restaurants and mainline rail links to London Waterloo.

Scan the QR code for my latest property listings and social channels.

This floorplan is only for illustrative purposes and is not to scale. Measurements of rooms, doors, windows, and any items are approximate and no responsibility is taken for any error, omission or mis-statement. Icons of items such as bathroom suites are representations only and may not look like the real items. Made with Made Snappy 360.