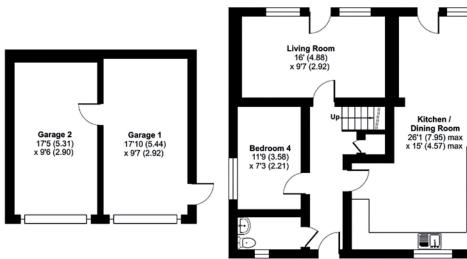

## Maple Gardens, Verwood, BH31

Approximate Area = 1375 sq ft / 127.7 sq m Garage = 352 sq ft / 32.7 sq m Total = 1727 sq ft / 160.4 sq m

For identification only - Not to scale

FIRST FLOOR