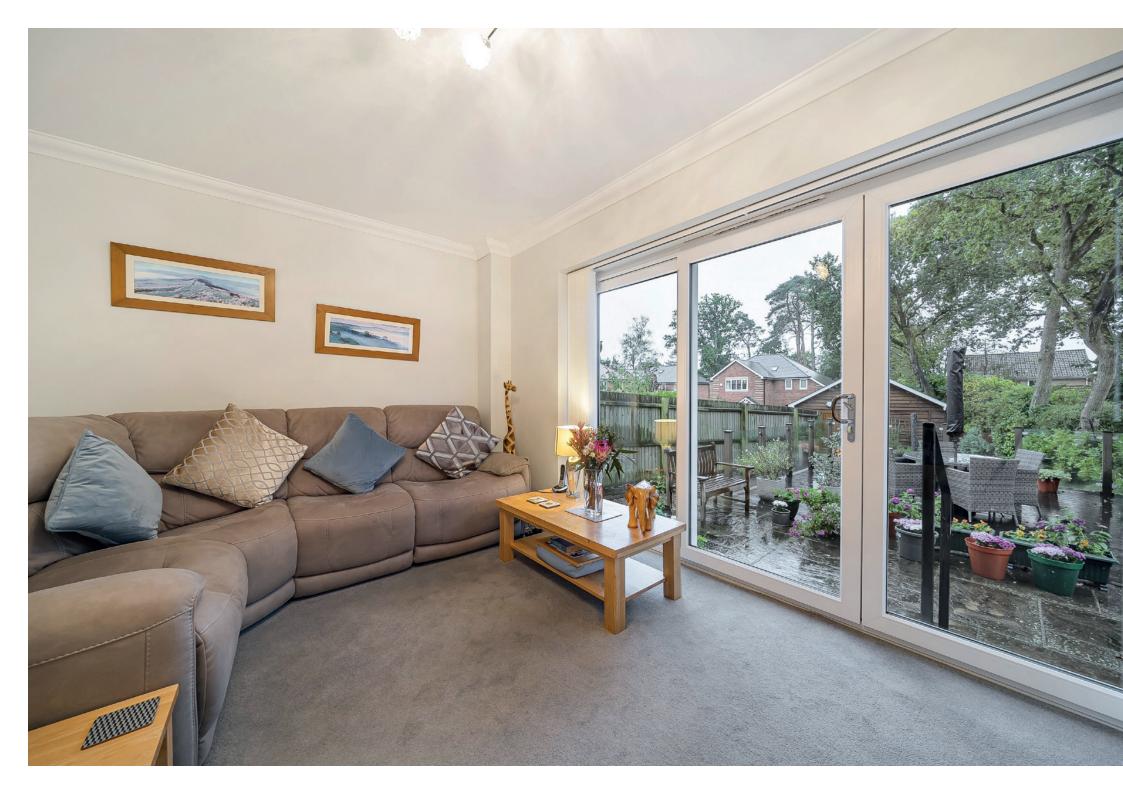

## Property highlights

Large modern kitchen with NEFF integrated appliances

Underfloor heating

Patio doors to the garden from the living room and kitchen/dining room

Two luxurious en-suites and a family bathroom