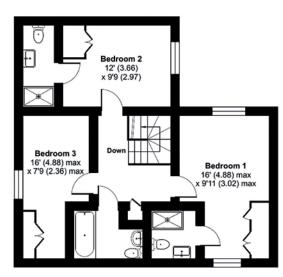

## Maple Gardens, Verwood, BH31

Approximate Area = 1375 sq ft / 127.7 sq m Garage = 352 sq ft / 32.7 sq m Total = 1727 sq ft / 160.4 sq m

For identification only - Not to scale

FIRST FLOOR