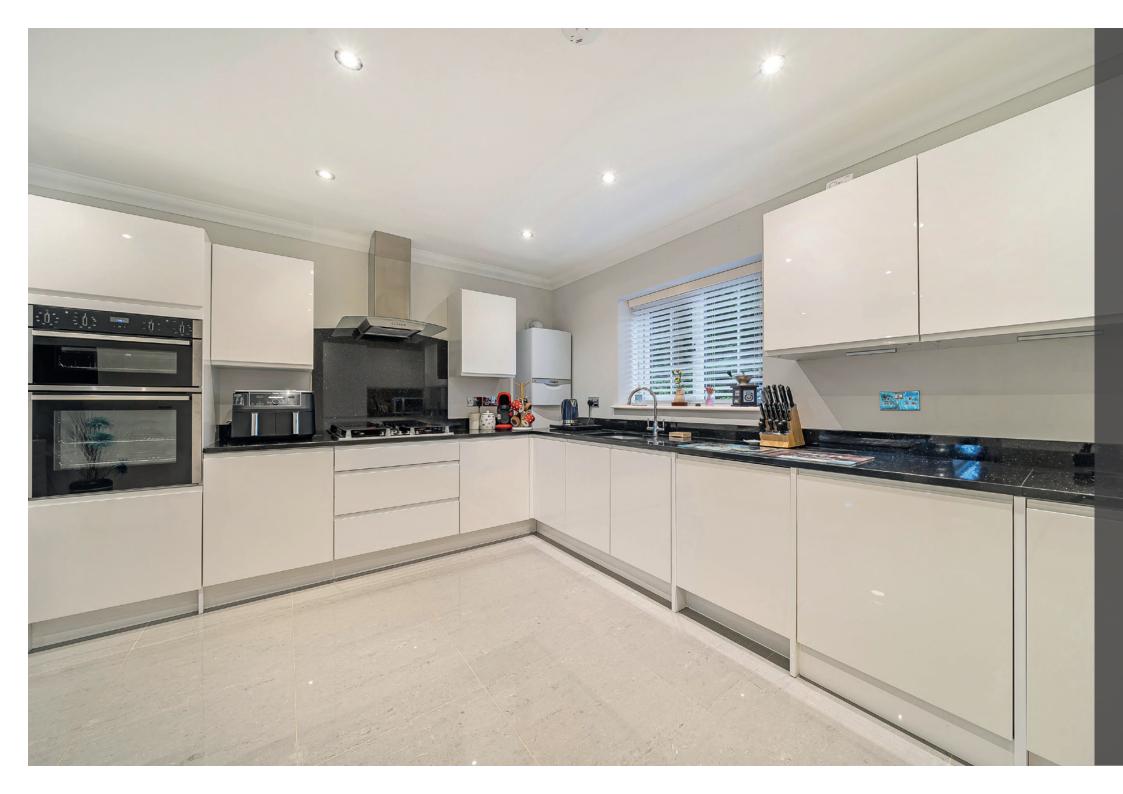

## Property highlights

Large modern kitchen with NEFF integrated appliances

Underfloor heating

Patio doors to the garden from the living room and kitchen/dining room

Two luxurious en-suites and a family bathroom