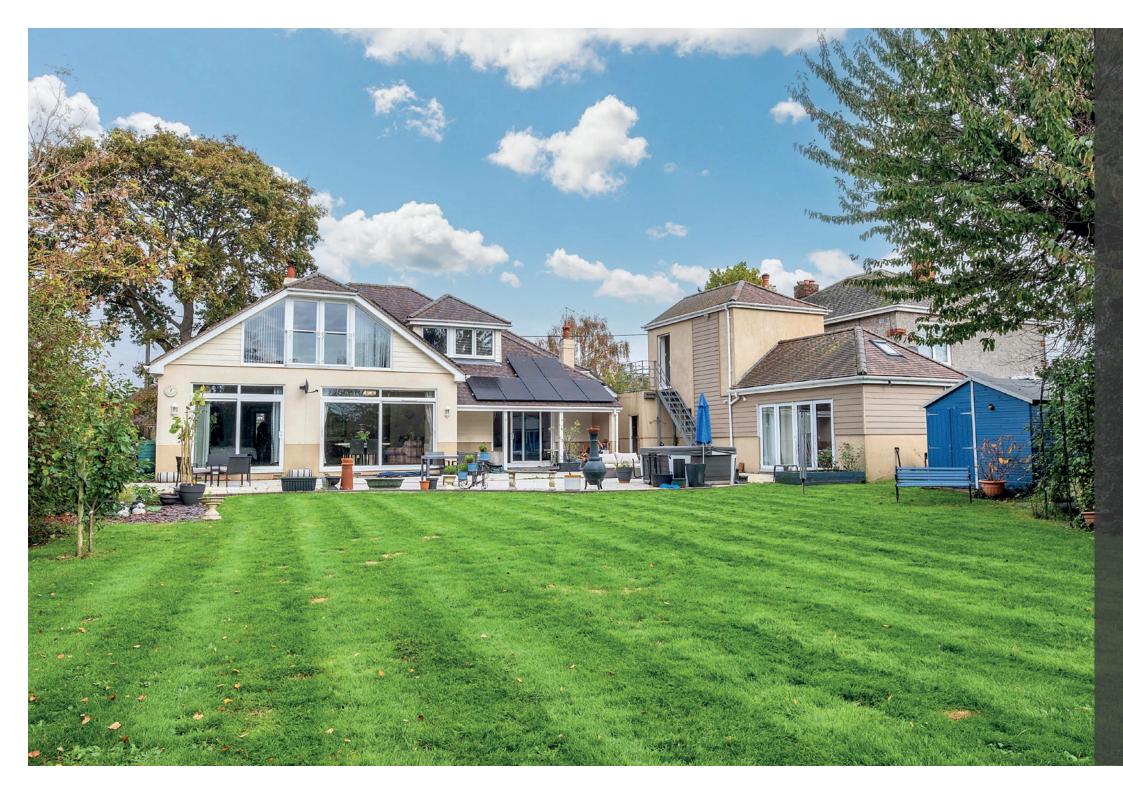

## Agent's introduction

A substantial detached home with an additional self contained one bedroom annexe, a detached coach house with 33' garage and first floor studio room. Situated in the sought after location of West Christchurch, this impressive property occupies a westerly facing plot of approximately a third of an acre.

## Property highlights

Detached family home

Large kitchen with separate utility room

Good sized bedrooms

Self contained annexe

Detached coach house with 33' garage and first floor studio room

Flexible accommodation with the potential for additional income

This beautiful detached property is in a popular location, close to the River Stour and just over two miles from Christchurch town centre with its cafés, bars, restaurants, shops and stunning harbour. Situated in close proximity to the train station with links to London and Southampton, and several highly regarded schools.