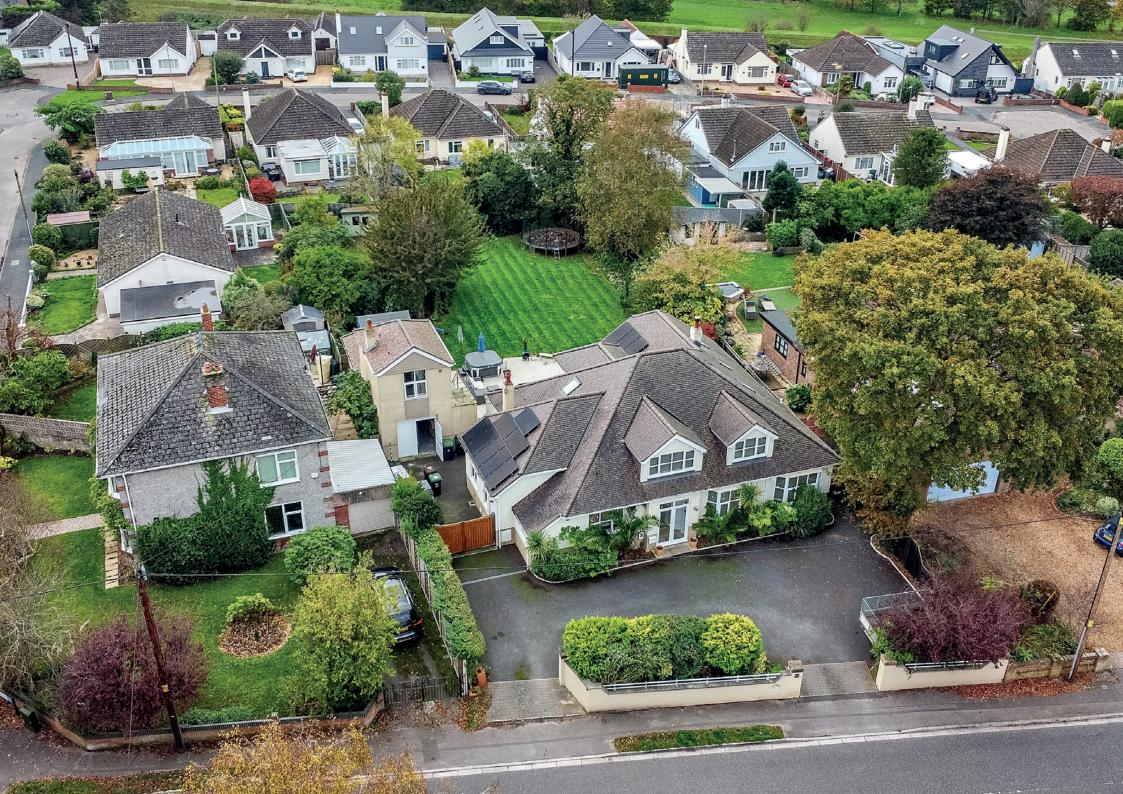

## Agent's introduction

A substantial detached home with an additional self contained one bedroom annexe, a detached coach house with 33' garage and first floor studio room. Situated in the sought after location of West Christchurch, this impressive property occupies a westerly facing plot of approximately a third of an acre.

Carriage driveway with off road parking for multiple vehicles

Electric vehicle charging point

Close to local amenities and transport links

4 double bedrooms, 1 bathroom, 1 shower room, 1 en-suite

Plus a self contained 1 bedroom, 1 shower room annexe

Kitchen, utility room, living/dining room and an additional living room

Garage with gym/office/studio space over two floors

Total area 4,025 sq ft (inc outbuildings)

Accommodation overview

TRACEY DWIGHT
Associate Partner, Highcliffe/New Milton