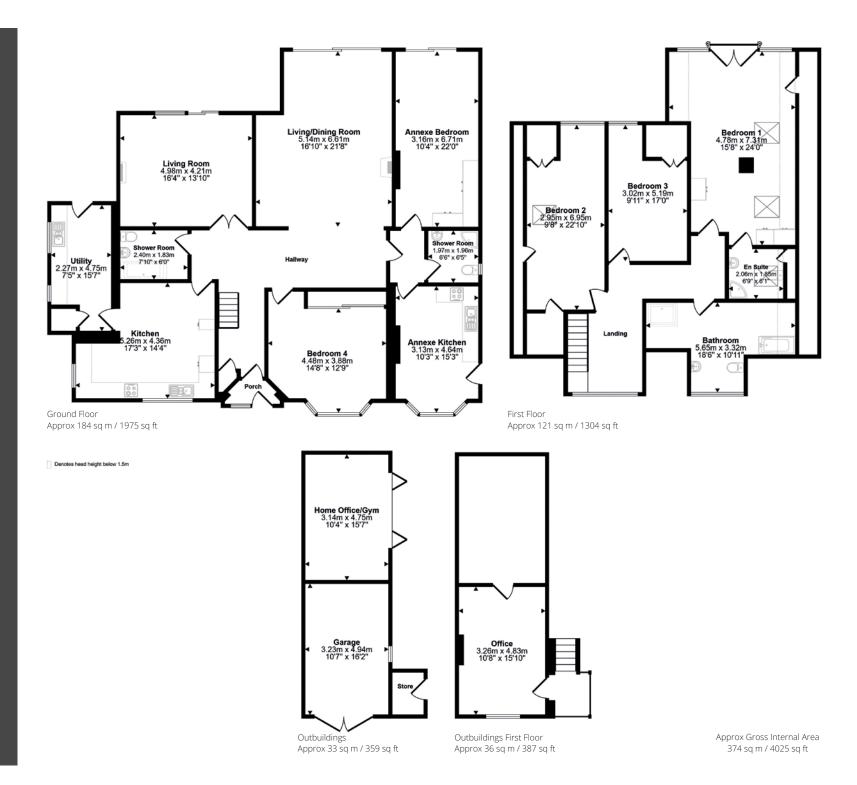

Kitchen, utility room, living/dining room and an additional living room

Garage with gym/office/studio space over two floors

Total area 4,025 sq ft (inc outbuildings)

Accommodation overview

TRACEY DWIGHT
Associate Partner, Highcliffe/New Milton