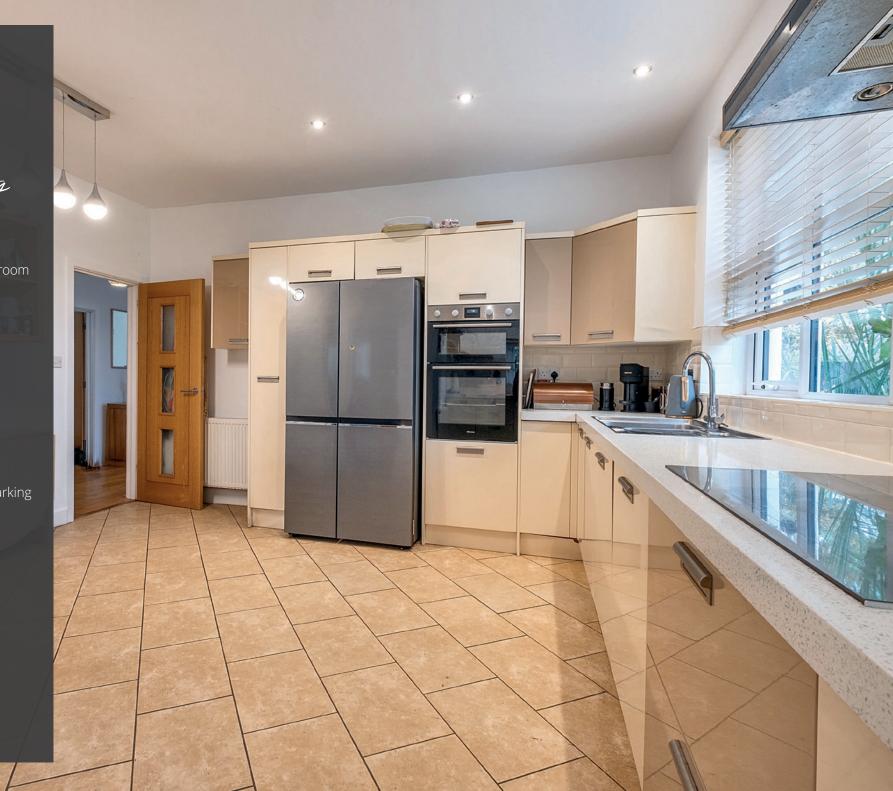

## Property highlights

Detached family home

Large kitchen with separate utility room

Good sized bedrooms

Self contained annexe

Detached coach house with 33' garage and first floor studio room

Flexible accommodation with the potential for additional income

Kitchen, utility room, living/dining room and an additional living room

Garage with gym/office/studio space over two floors

Total area 4,025 sq ft (inc outbuildings)

Accommodation overview

TRACEY DWIGHT
Associate Partner, Highcliffe/New Milton