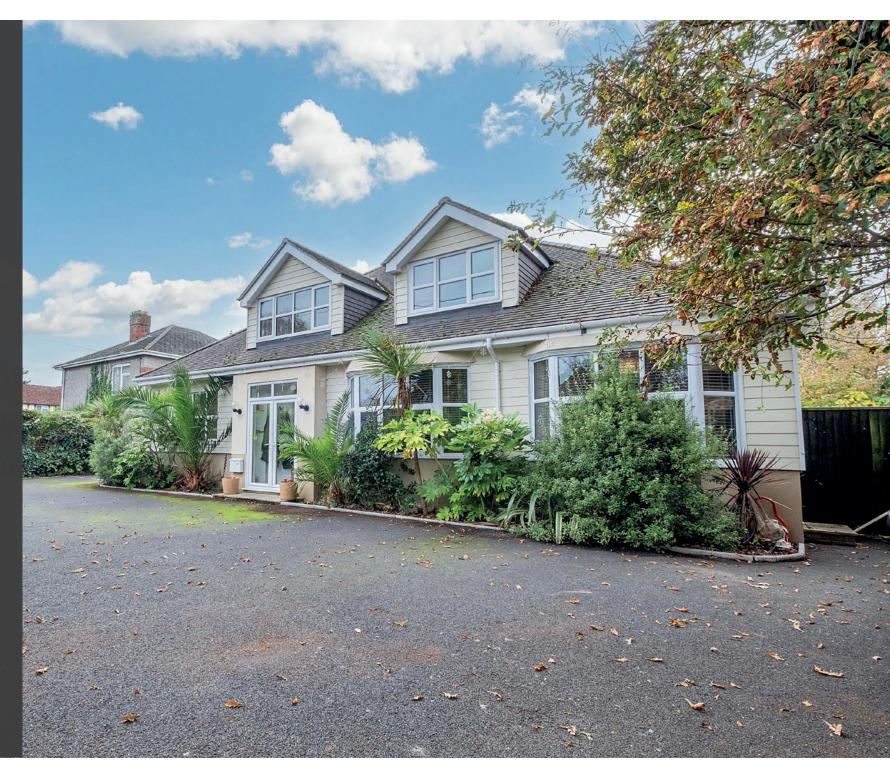

## Agent's introduction

A substantial detached home with an additional self contained one bedroom annexe, a detached coach house with 33' garage and first floor studio room. Situated in the sought after location of West Christchurch, this impressive property occupies a westerly facing plot of approximately a third of an acre.

Carriage driveway with off road parking for multiple vehicles

Electric vehicle charging point

Close to local amenities and transport links

4 double bedrooms, 1 bathroom, 1 shower room, 1 en-suite

Plus a self contained 1 bedroom, 1 shower room annexe