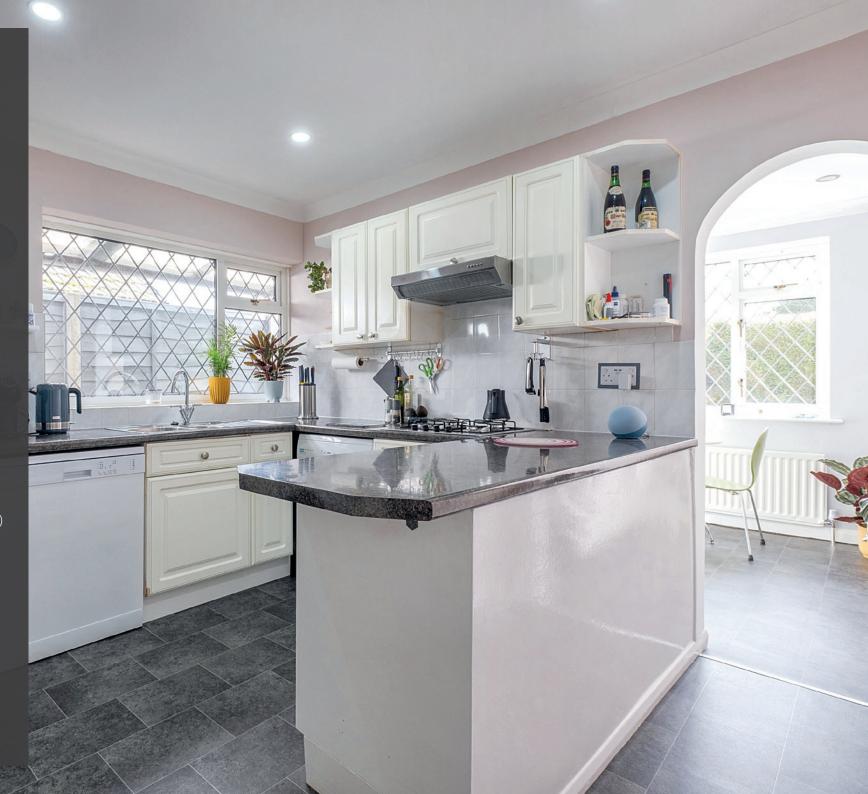

Property highlights

Large kitchen/breakfast/utility room Bright living room Newly fitted bathroom

Three double bedrooms with walk in wardrobe to the principal bedroom

Easily maintained garden

Conservatory