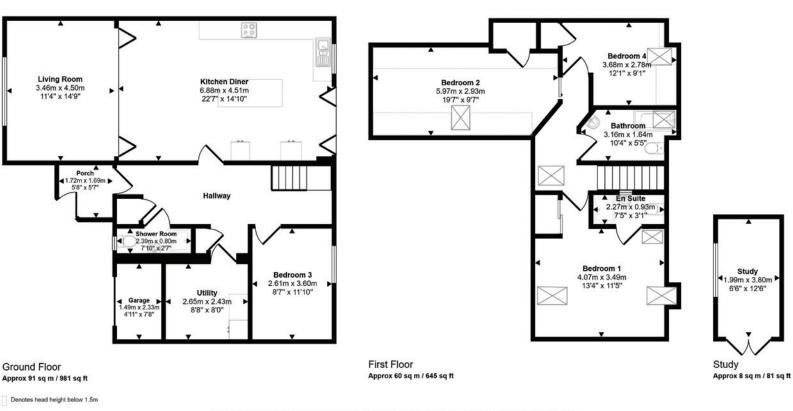

Approx Gross Internal Area 159 sq m / 1707 sq ft

This floorplan is only for illustrative purposes and is not to scale. Measurements of rooms, doors, windows, and any items are approximate and no responsibility is taken for any error, omission or mis-statement. Icons of items such as bethroom suites are representations only and may not look like the real items. Made with Made Snappy 360. Study