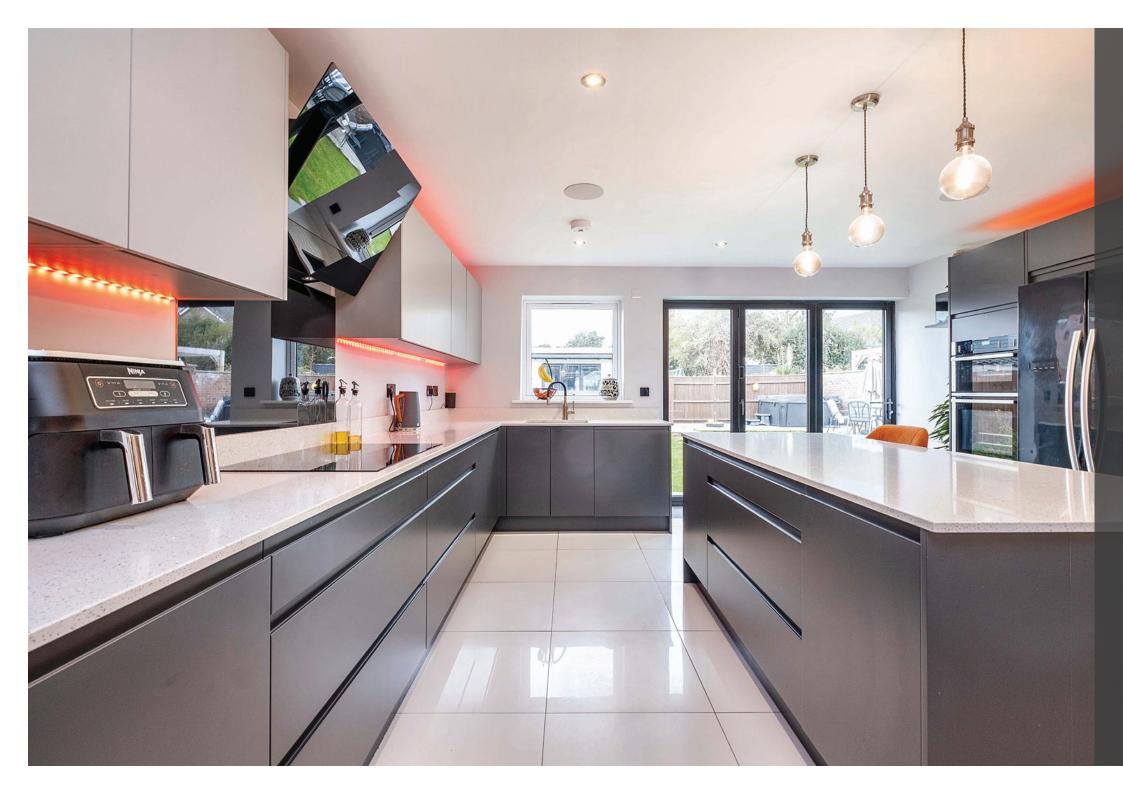

Carlon Prop

Property highlights

Large modern kitchen/dining room with integrated appliances

Underfloor heating

Solar panels and Air Source Heat Pump

Spacious and bright living room

En-suite to the principal bedroom