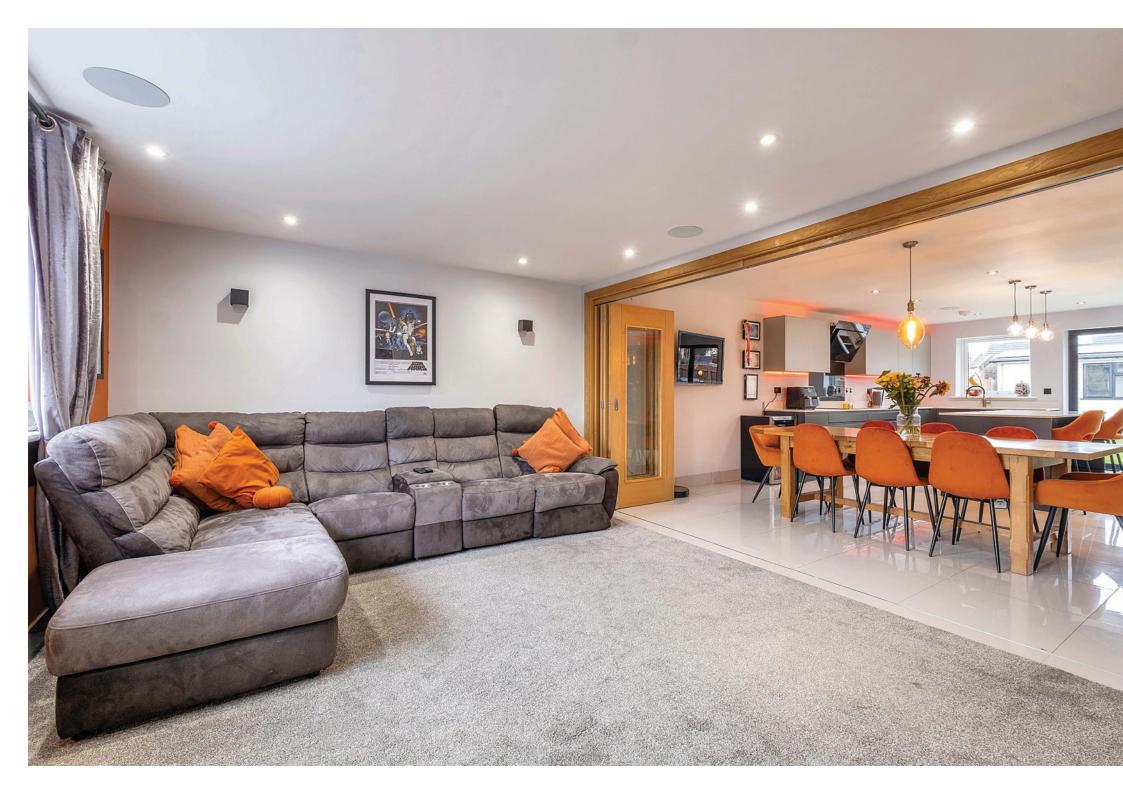

Carlon Prop

Property highlights

Large modern kitchen/dining room with integrated appliances

Underfloor heating

Solar panels and Air Source Heat Pump

Spacious and bright living room

En-suite to the principal bedroom