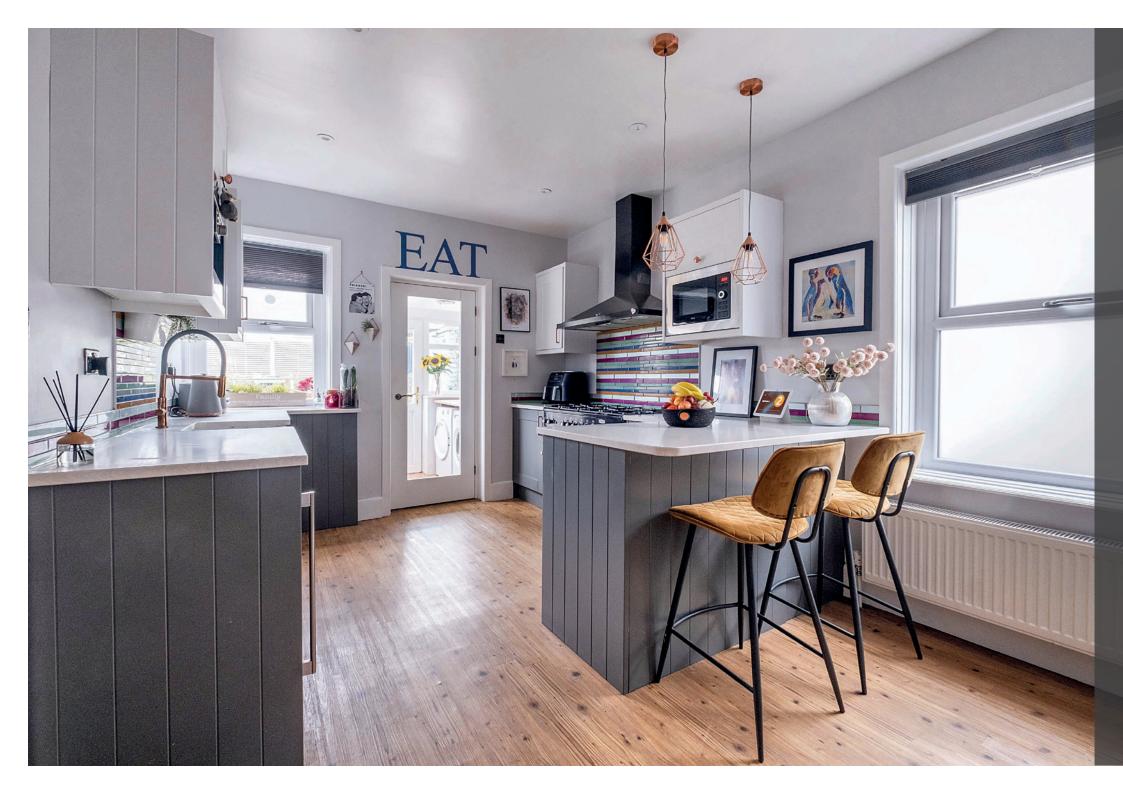

# Property highlights

Large living room with patio doors to the rear garden

Contemporary kitchen/breakfast room with integrated appliances

Separate utility room

Spacious top floor principal bedroom with en-suite