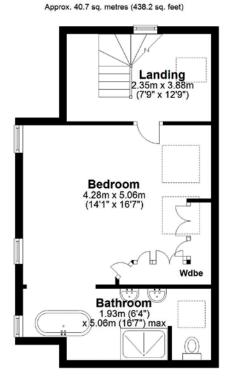

room with patio doors to the rear garden

Contemporary kitchen/breakfast room with integrated appliances

Separate utility room

Spacious top floor principal bedroom with en-suite

Low maintenance garden

Detached garage

Ample off-road parking





COLIN CATTERMOLE HIVE Partner for Swanage

The Cuckoo's Nest is a lovely home, that has been well looked after by the current owners. The property is less than two miles from Townsend Nature Reserve, Durlston Castle/Country Park and stunning coastal paths. Swanage town centre is also close by, providing local amenities, shops, restaurants, cafés and beautiful award winning sandy beaches.



Scan the QR code for my latest property listings and social channels.

#### **Ground Floor**

Approx. 68.3 sq. metres (735.6 sq. feet)



#### First Floor



### Outbuilding Approx. 16.3 sq. metres (175.8 sq. feet)



Total area: approx. 125.4 sq. metres (1349.6 sq. feet)