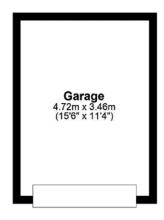

### Outbuilding Approx. 16.3 sq. metres (175.8 sq. feet)

Total area: approx. 125.4 sq. metres (1349.6 sq. feet)