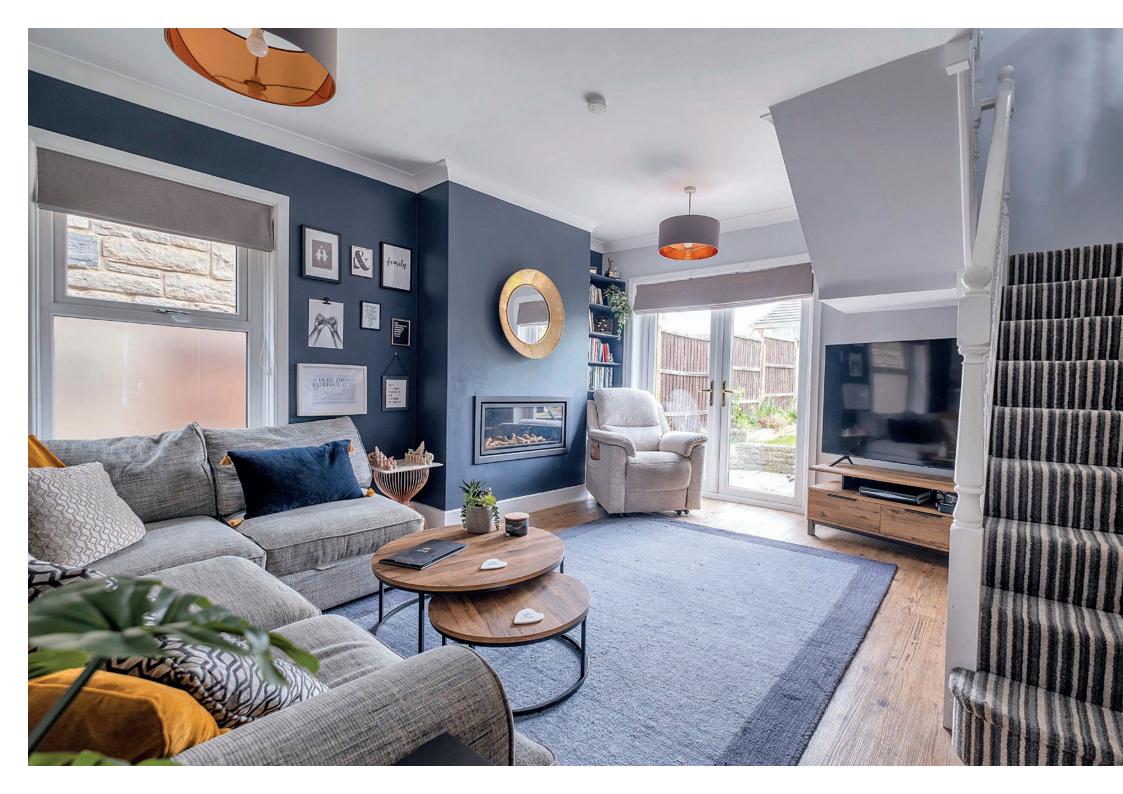

# Property highlights

Large living room with patio doors to the rear garden

Contemporary kitchen/breakfast room with integrated appliances

Separate utility room

Spacious top floor principal bedroom with en-suite