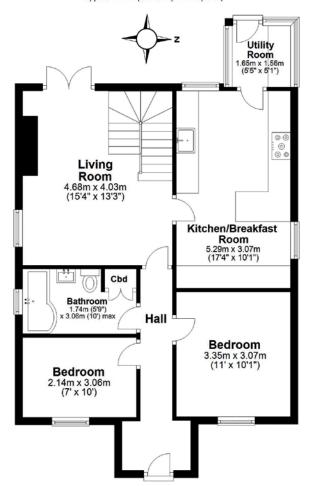

ights

Large living room with patio doors to the rear garden

Contemporary kitchen/breakfast room with integrated appliances

Separate utility room

Spacious top floor principal bedroom with en-suite

Low maintenance garden

Detached garage

Ample off-road parking





COLIN CATTERMOLE HIVE Partner for Swanage

The Cuckoo's Nest is a lovely home, that has been well looked after by the current owners. The property is less than two miles from Townsend Nature Reserve, Durlston Castle/Country Park and stunning coastal paths. Swanage town centre is also close by, providing local amenities, shops, restaurants, cafés and beautiful award winning sandy beaches.



Scan the QR code for my latest property listings and social channels.

#### **Ground Floor**

Approx. 68.3 sq. metres (735.6 sq. feet)



#### First Floor



### Outbuilding Approx. 16.3 sq. metres (175.8 sq. feet)



Total area: approx. 125.4 sq. metres (1349.6 sq. feet)