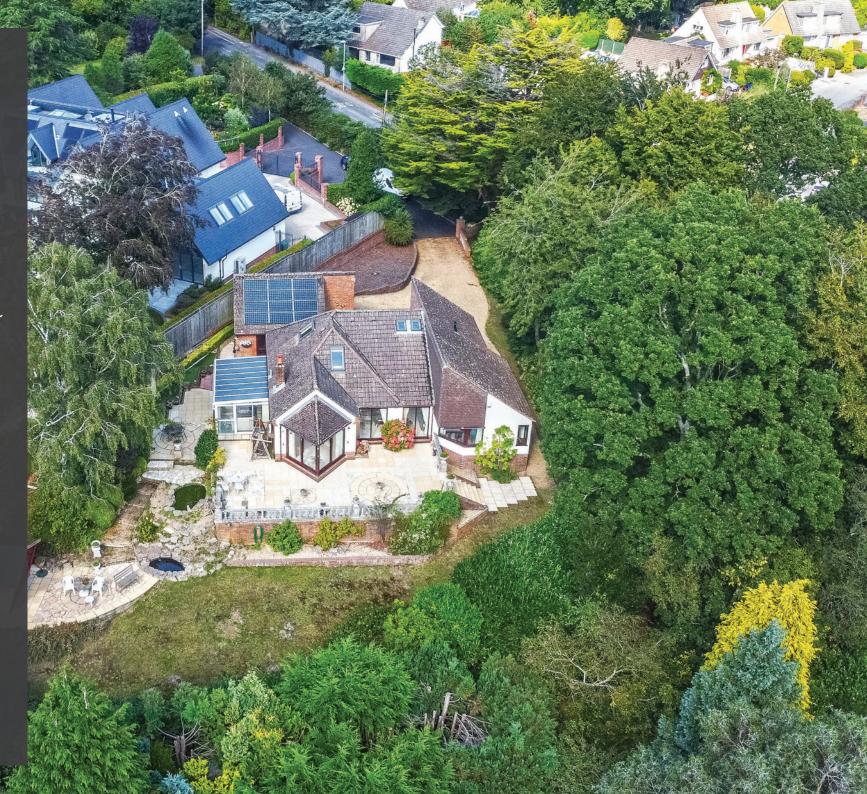

## Agent's introduction

Highbank is a unique four bedroom split-level, chalet style bungalow. Set in an elevated position with far reaching views over the surrounding area. The property has potential to improve and extend, presenting an exciting opportunity for the new owner to put their stamp on it.

## Property highlights

Unique detached bungalow

At the end of a private access road

Four double bedrooms

South facing lounge/diner with far reaching views

Kitchen leading to conservatory

Detached double garage and carport

Generous plot

PAUL DEHON
HIVE Partner for Ferndown/Wimborne

This lovely home has lots of character and potential to improve. The property is set in a desirable location at the end of a private access road, shared with only three other homes. It is within easy reach of the local store and under two miles from the bustling market town of Wimborne.