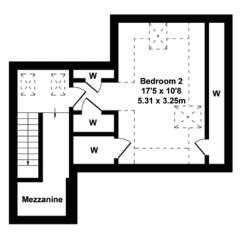

area. The property has potential to improve and extend, presenting an exciting opportunity for the new owner to put their stamp on it.







## Property highlights

Unique detached bungalow

At the end of a private access road

Four double bedrooms

South facing lounge/diner with far reaching views

Kitchen leading to conservatory

Detached double garage and carport

Generous plot





PAUL DEHON
HIVE Partner for Ferndown/Wimborne

This lovely home has lots of character and potential to improve. The property is set in a desirable location at the end of a private access road, shared with only three other homes. It is within easy reach of the local store and under two miles from the bustling market town of Wimborne.



Scan the QR code for my latest property listings and social channels.



## FIRST FLOOR