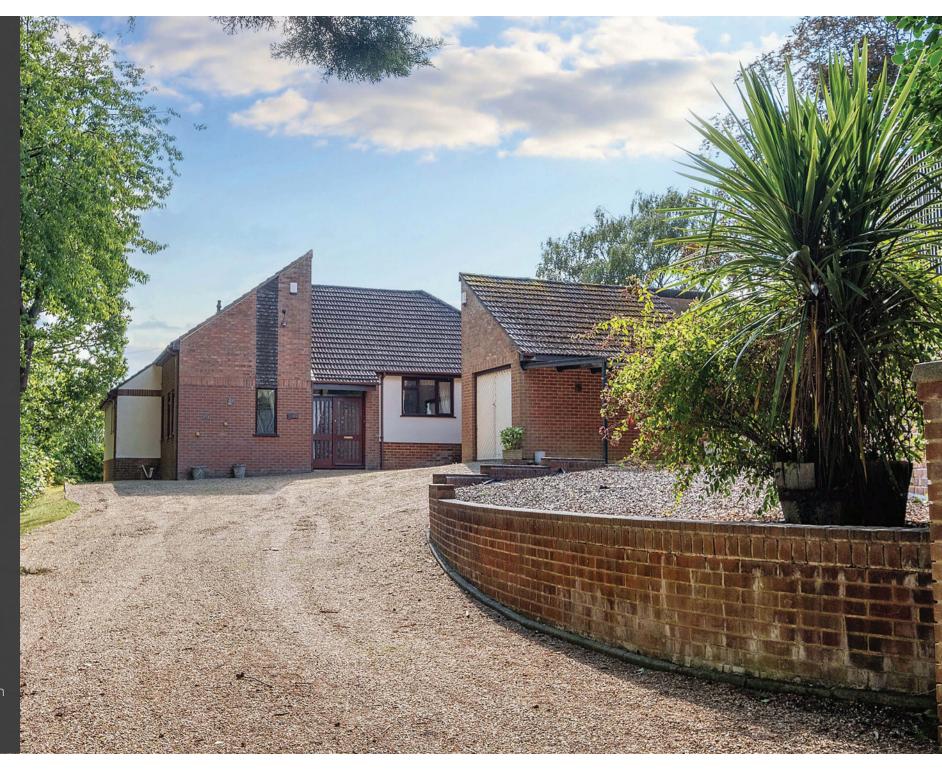

## Agent's introduction

Highbank is a unique four bedroom split-level, chalet style bungalow. Set in an elevated position with far reaching views over the surrounding area. The property has potential to improve and extend, presenting an exciting opportunity for the new owner to put their stamp on it.

## Property highlights

Unique detached bungalow

At the end of a private access road

Four double bedrooms

South facing lounge/diner with far reaching views

Kitchen leading to conservatory

Detached double garage and carport

Generous plot

PAUL DEHON
HIVE Partner for Ferndown/Wimborne

This lovely home has lots of character and potential to improve. The property is set in a desirable location at the end of a private access road, shared with only three other homes. It is within easy reach of the local store and under two miles from the bustling market town of Wimborne.