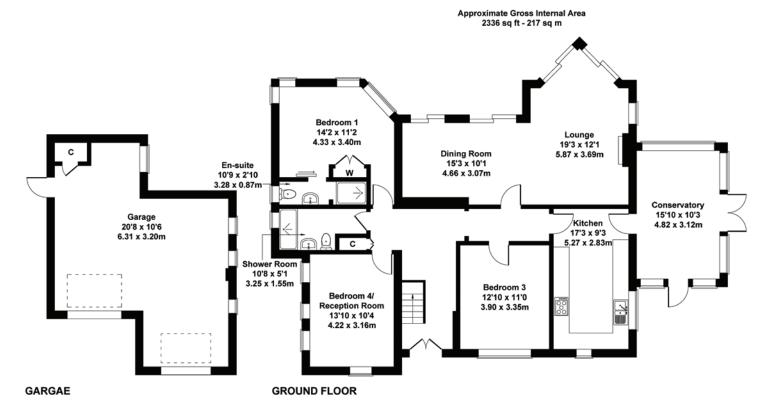

## Property highlights

Unique detached bungalow

At the end of a private access road

Four double bedrooms

South facing lounge/diner with far reaching views

Kitchen leading to conservatory

Detached double garage and carport