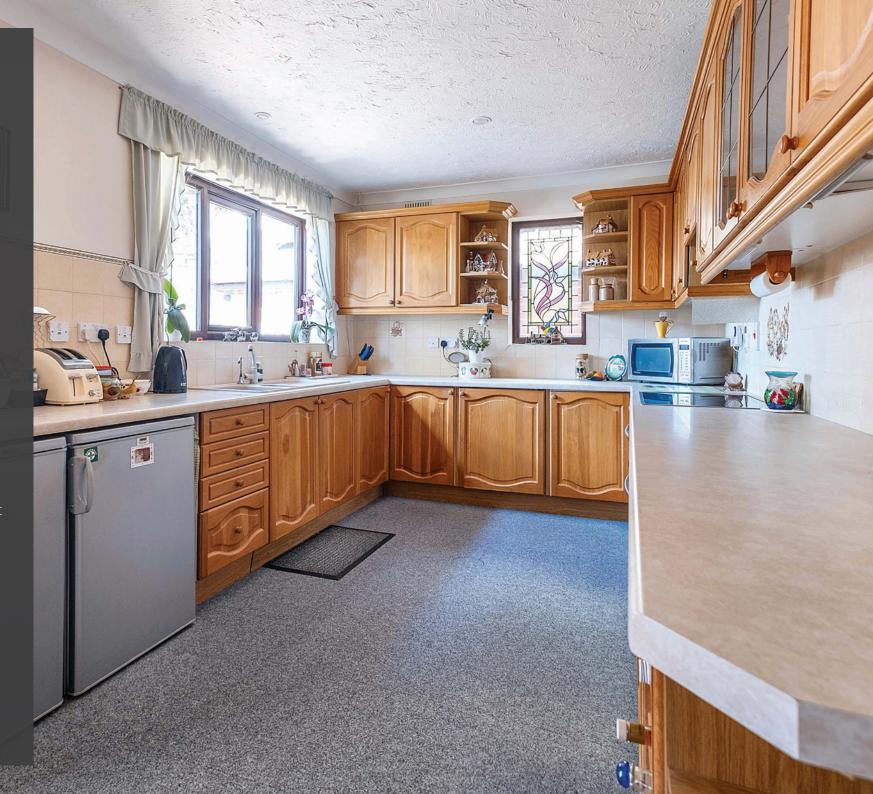

## Agent's introduction

Highbank is a unique four bedroom split-level, chalet style bungalow. Set in an elevated position with far reaching views over the surrounding area. The property has potential to improve and extend, presenting an exciting opportunity for the new owner to put their stamp on it.

## Property highlights

Unique detached bungalow

At the end of a private access road

Four double bedrooms

South facing lounge/diner with far reaching views

Kitchen leading to conservatory

Detached double garage and carport