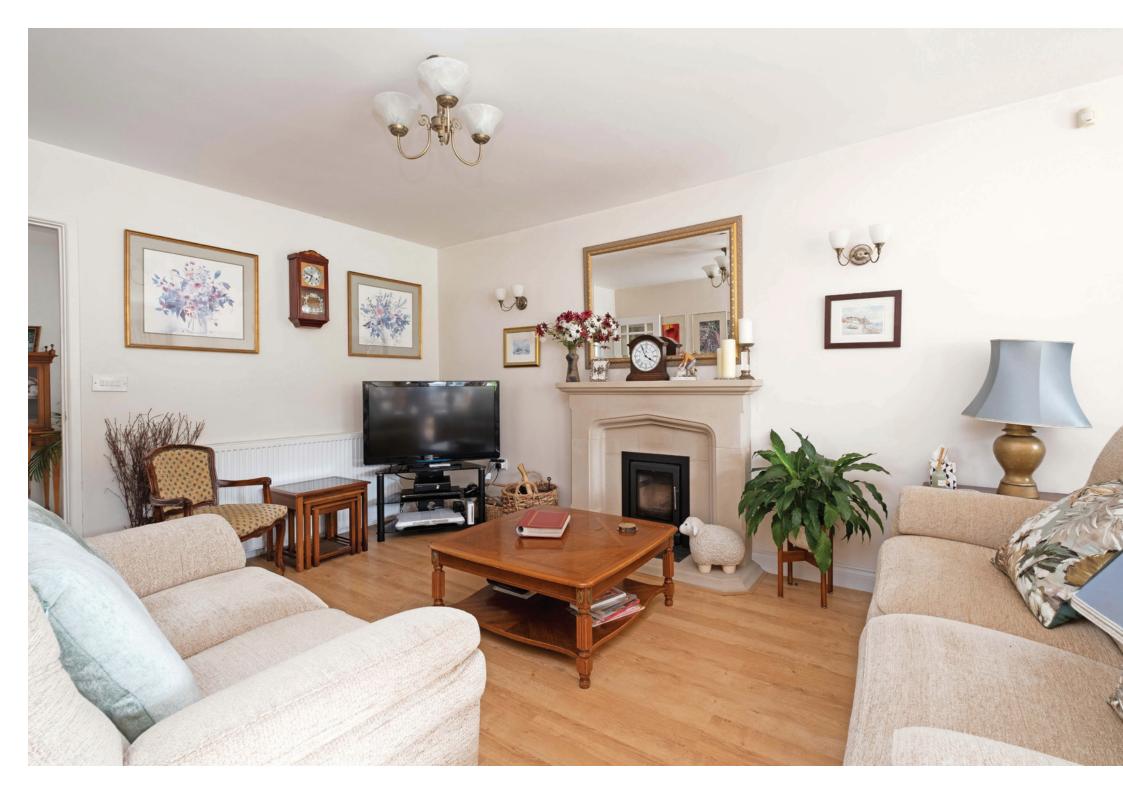

## Property highlights

Walking distance to the sea front

Large kitchen with separate utility room

Open plan living area with wood-burning stove and patio doors to the garden

Two dual-aspect bedrooms to the first floor