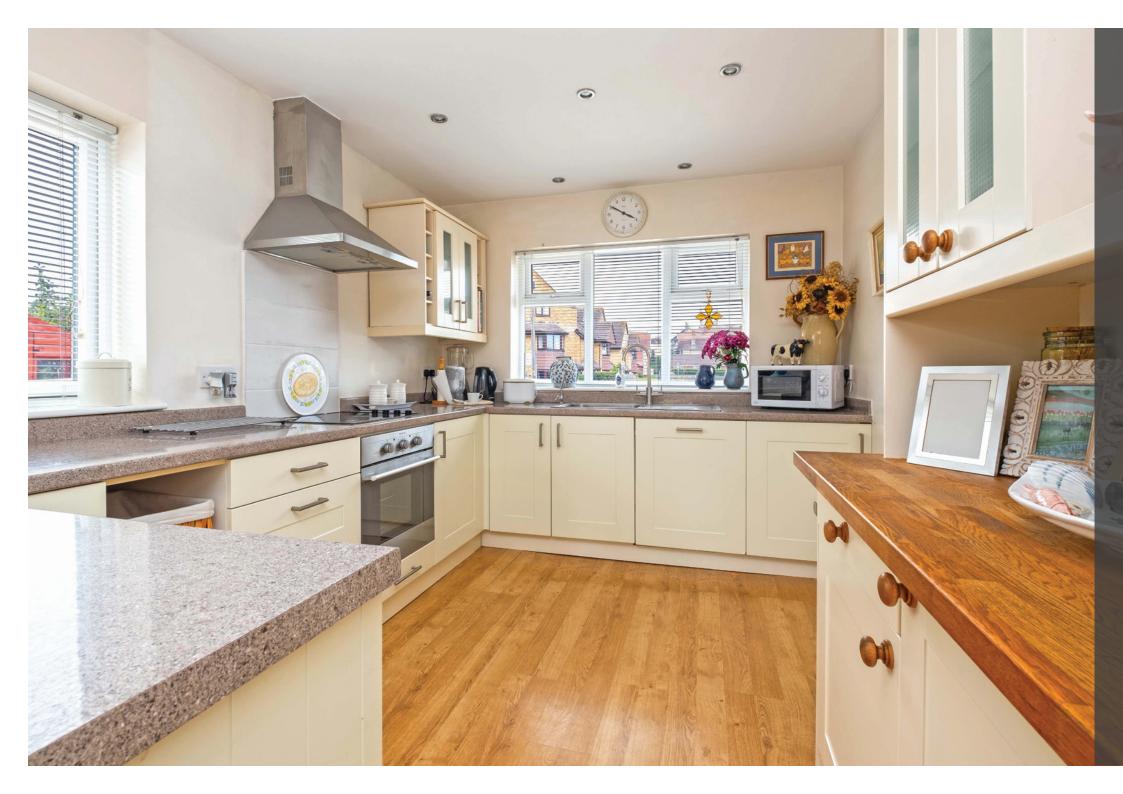

## Property highlights

Walking distance to the sea front

Large kitchen with separate utility room

Open plan living area with wood-burning stove and patio doors to the garden

Two dual-aspect bedrooms to the first floor