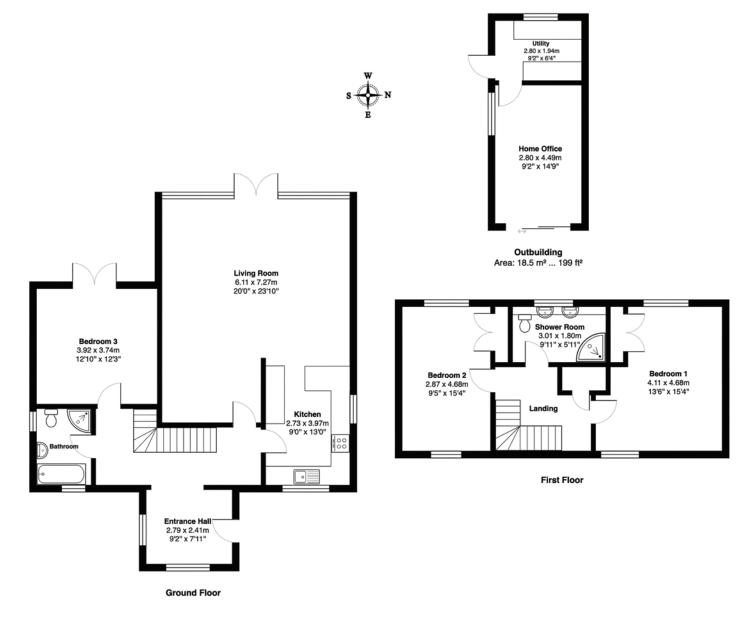

Scan the QR code for my latest property listings and social channels.

Total Area: 138.7 m² ... 1493 ft² (excluding home office, utility)

All measurements are approximate and for display purposes only