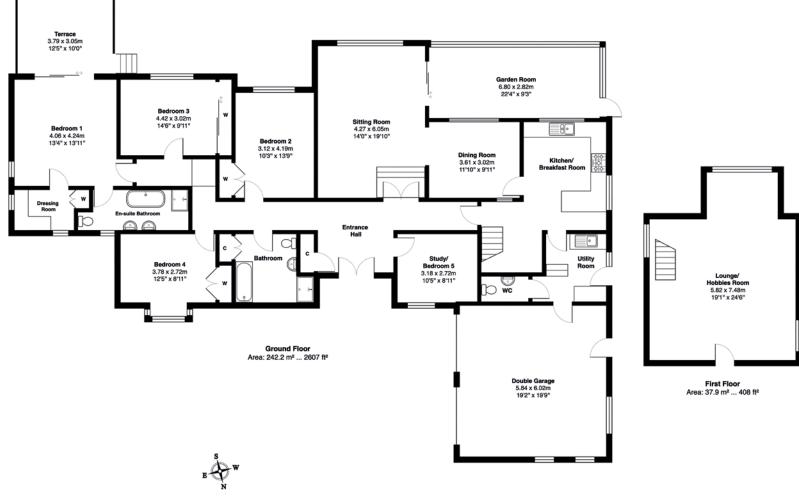

## Agent's introduction

Yew Tree Lodge is a superb split level chalet style bungalow, set in two thirds of an acre plot. The property offers over 2,500 sq ft of flexible living space, a double garage and a south facing bedroom balcony with amazing, far reaching views!

Property highlights

A unique split-level residence Exclusive cul-de-sac location Private plot of two thirds of an acre Elevated position with stunning views 2,500 sq ft flexible accommodation Attached double garage Five double bedrooms First floor reception room with views South facing glass garden room

Scan the QR code for my latest property listings and social channels.

Total Area: 280.2 m<sup>2</sup> ... 3016 ft<sup>2</sup> (excluding terrace) All measurements are approximate and for display purposes only