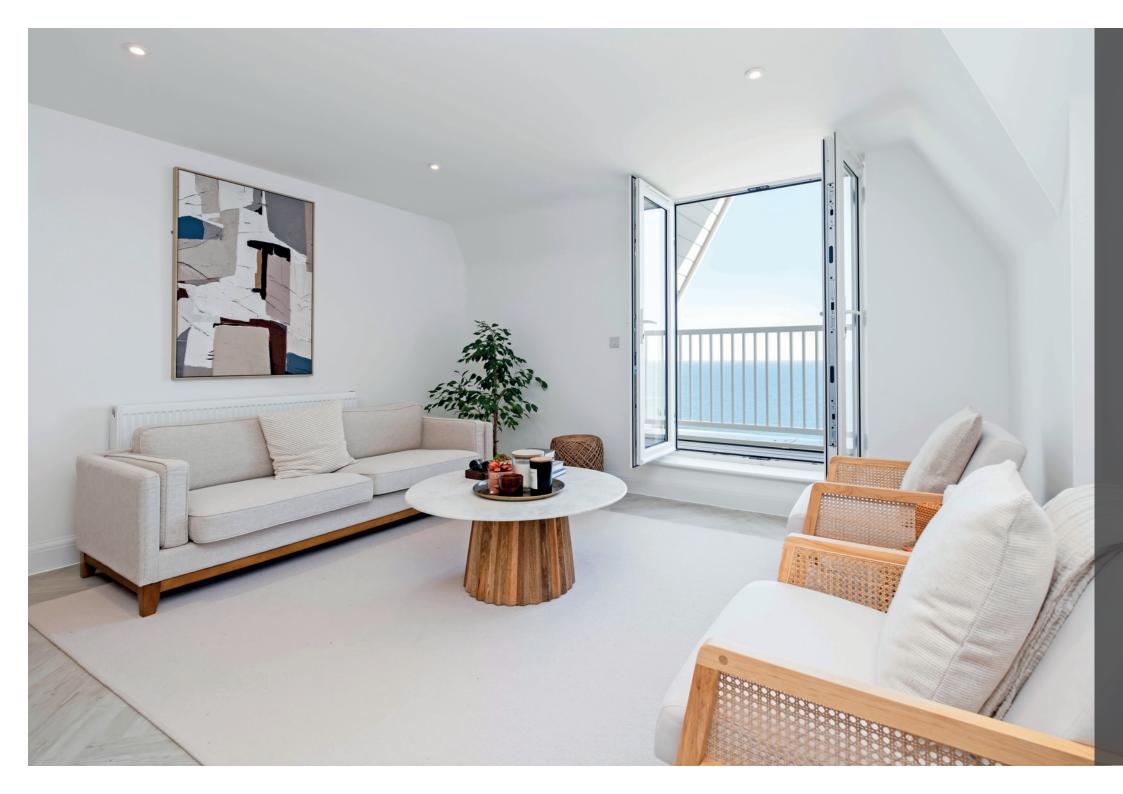

# Property highlights

Bright and spacious open plan living spaces

Bespoke fitted kitchens by Haroys of Westbourne with fully integrated appliances

Herringbone style LVT flooring

Two or three double bedrooms

Luxurious bathrooms and en-suites by ARNO Bathrooms

Lift service to all floors (including basement parking)

10 year new build guarantee

Ready for immediate occupation

Only four apartments remain at this luxury development, in one of the most sought-after locations in Dorset. Each home features uninterrupted views of the English Channel and direct access to West Cliff Gardens. The apartments each have premium appliances, either a balcony or a terrace, on-site parking, a bike store and access to professionally landscaped communal gardens.