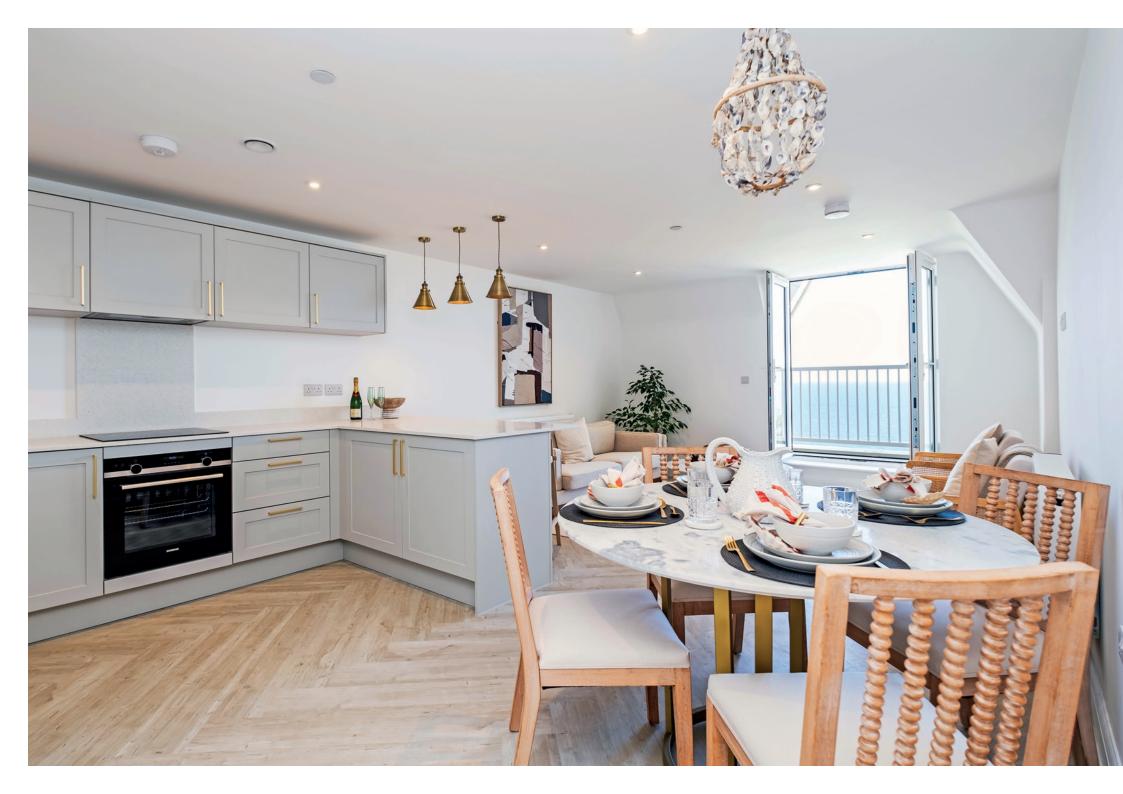

# Property highlights

Bright and spacious open plan living spaces

Bespoke fitted kitchens by Haroys of Westbourne with fully integrated appliances

Herringbone style LVT flooring

Two or three double bedrooms