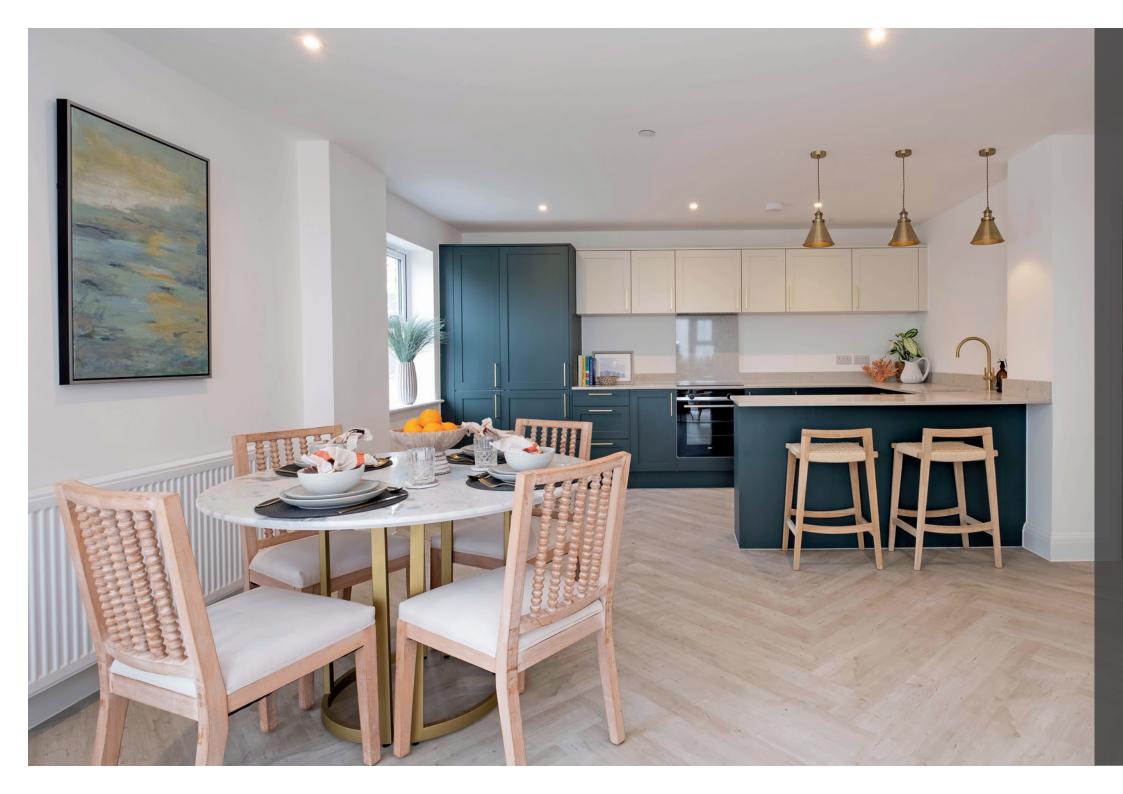

# Property highlights

Bright and spacious open plan living spaces

Bespoke fitted kitchens by Haroys of Westbourne with fully integrated appliances

Herringbone style LVT flooring

Two or three double bedrooms

Luxurious bathrooms and en-suites by ARNO Bathrooms

Lift service to all floors (including basement parking)

10 year new build guarantee

Ready for immediate occupation

Only four apartments remain at this luxury development, in one of the most sought-after locations in Dorset. Each home features uninterrupted views of the English Channel and direct access to West Cliff Gardens. The apartments each have premium appliances, either a balcony or a terrace, on-site parking, a bike store and access to professionally landscaped communal gardens.