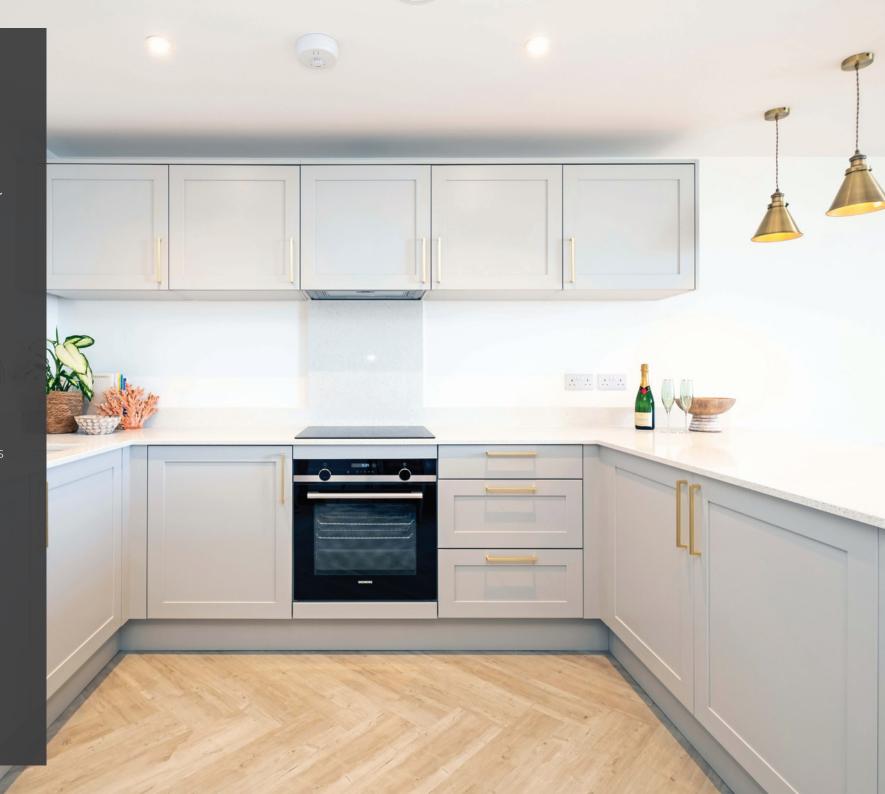

# Property highlights

Bright and spacious open plan living spaces

Bespoke fitted kitchens by Haroys of Westbourne with fully integrated appliances

Herringbone style LVT flooring

Two or three double bedrooms

Luxurious bathrooms and en-suites by ARNO Bathrooms

Lift service to all floors (including basement parking)

10 year new build guarantee

Ready for immediate occupation

Only four apartments remain at this luxury development, in one of the most sought-after locations in Dorset. Each home features uninterrupted views of the English Channel and direct access to West Cliff Gardens. The apartments each have premium appliances, either a balcony or a terrace, on-site parking, a bike store and access to professionally landscaped communal gardens.