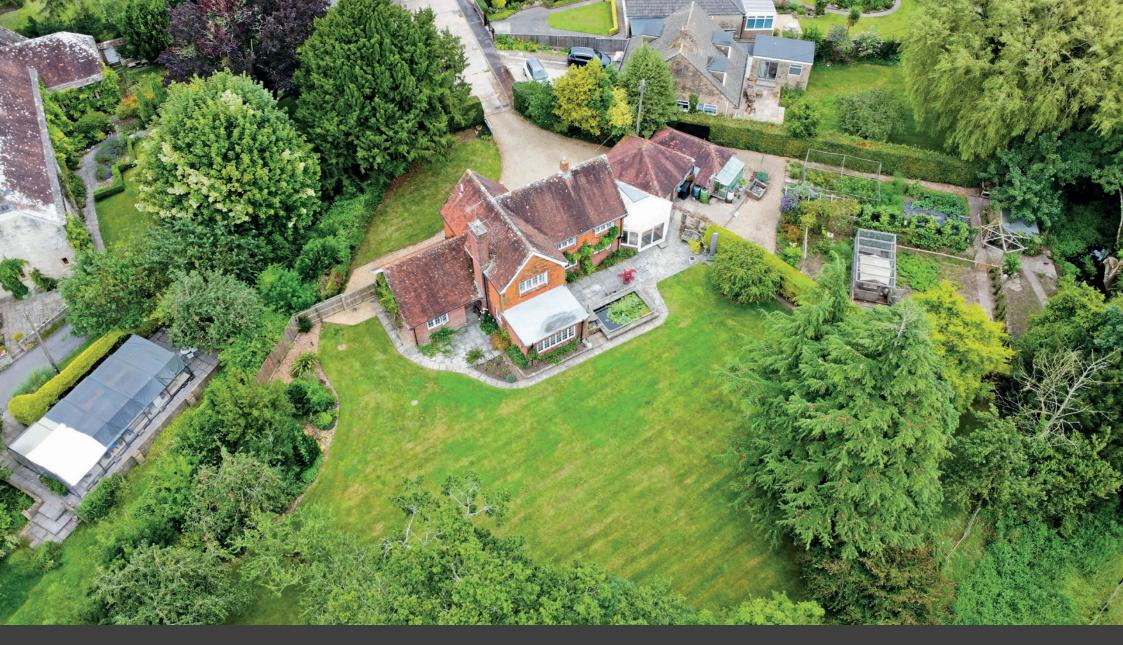

## Property highlights

Private grounds measuring approximately 0.8 acres

Uninterrupted views towards the Frome Valley

Kitchen garden and fruit orchard

Triple aspect sitting room

Spacious conservatory/sun room

Garage and workshop

Self contained one bedroom annexe

Accommodation overview

JAMES FARRAN HIVE Partner for Dorchester/Weymouth

This impressive detached home enjoys a private, south-facing setting with lovely views. The property is situated within the picturesque village of Stratton, just three miles northwest of Dorchester. The surrounding West Dorset hills provide miles of scenic country walks.