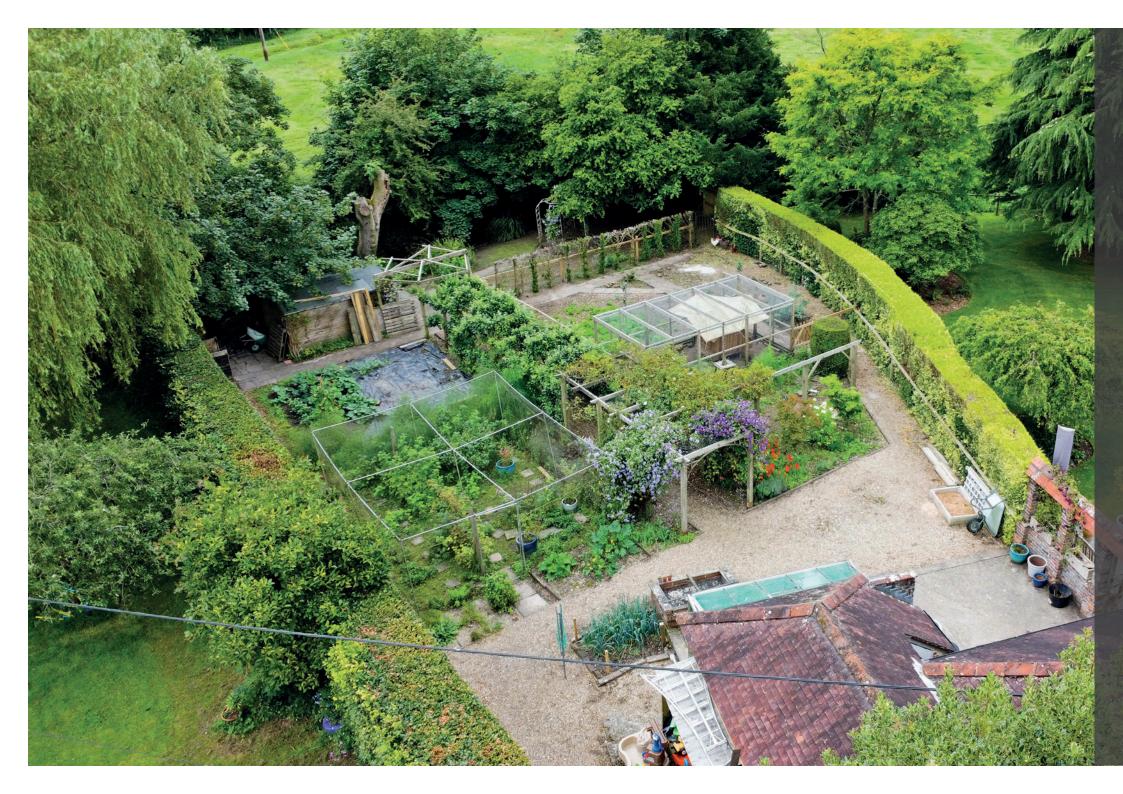

## Agent's introduction

This beautiful family home is a rare find in Dorset, the Sussex tile hung design is unusual, yet sympathetic to its setting. The house is surrounded by established grounds including a large kitchen garden, an orchard and a sizeable chicken run. There's a small winterbourne stream at the very bottom of the garden, providing a tranquil backdrop to this truly individual home.

## Property highlights

Private grounds measuring approximately 0.8 acres

Uninterrupted views towards the Frome Valley

Kitchen garden and fruit orchard

Triple aspect sitting room

Spacious conservatory/sun room