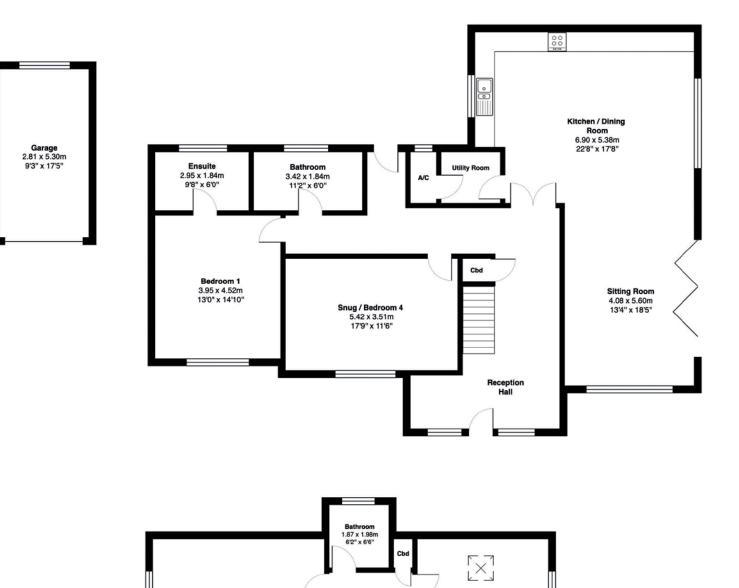

Scan the QR code for my latest property listings and social channels.

Landing

2.62 x 2.94m 8'7" x 9'8" Bedroom 3

4.12 x 4.00m

13'6" x 13'2"

X

Bedroom 2

5.40 x 4.00m