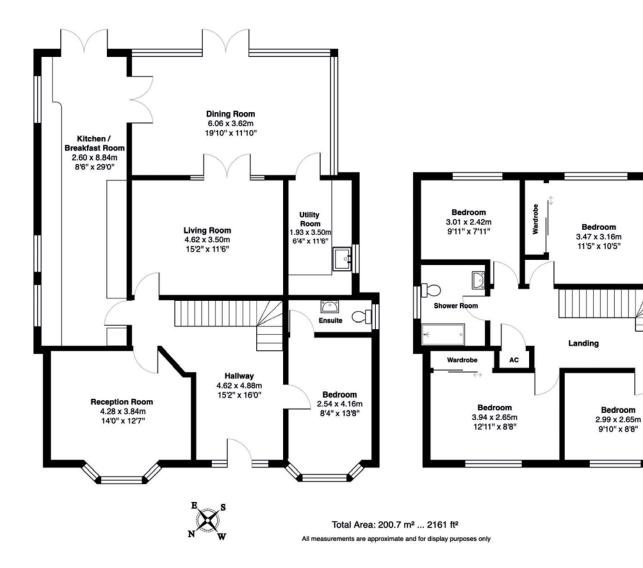

Accommodation overview

Scan the QR code for my latest property listings and social channels.

Ensuite

Ensuite

Bedroom

2.54 x 3.74m

8'4" x 12'3"

HIVE & Partners, Poole, Broadstone & Corfe Mullen c/o The Hive, Wilson House, 2 Lorne Park Road, Bournemouth BH1 1JN 01202 122 002 | www.hiveandpartners.co.uk