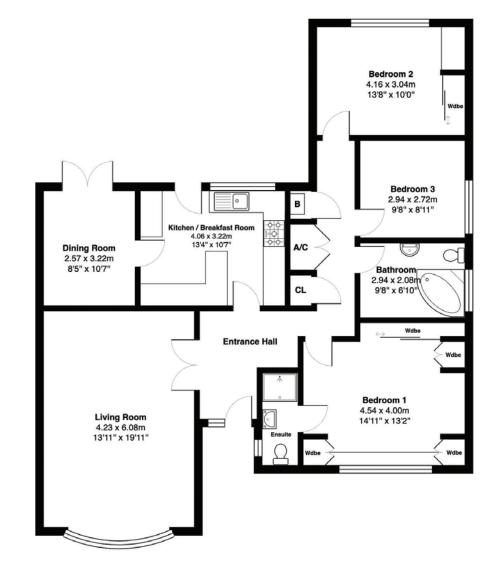

## Agent's introduction

This spacious detached bungalow is situated in a quiet cul-de-sac in a sought-after area of Ferndown. The property provides ample living space with two reception rooms, three bedrooms, and two bathrooms, presenting an exciting opportunity for the new owner to put their stamp on it.

Property highlights

0

11.12

0

Desirable and quiet cul-de-sac location Large living room

Patio doors from the dining room to the garden

Three double bedrooms

En-suite shower room to principal bedroom