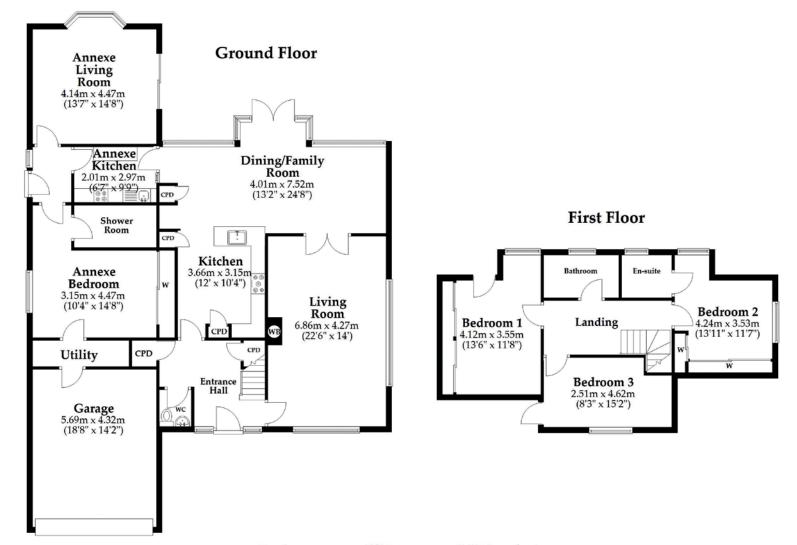

Large open plan kitchen/dining/family room

Separate living room

Additional self contained one bedroom annexe

Integral double garage

Accommodation overview

Scan the QR code for my latest property listings and social channels.

Total area: approx. 223.7 sq. metres (2407.9 sq. feet) This plan is not to scale and is for general guidance only. LJT Surveying Ltd Ringwood