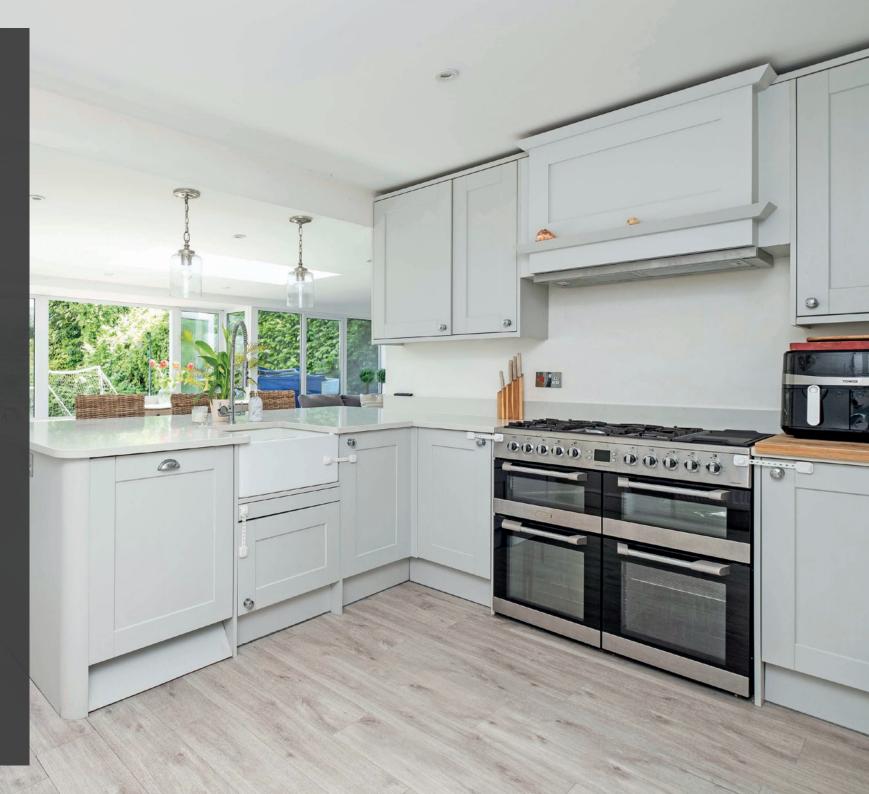

Property highlights

Large, bright kitchen/dining/family room with patio doors to the garden

En-suite to principal bedroom

Downstairs cloakroom

Large plot with direct access to Ferndown Common (protected area)

Large open plan kitchen/dining/family room

Separate living room

Additional self contained one bedroom annexe

Integral double garage

Accommodation overview