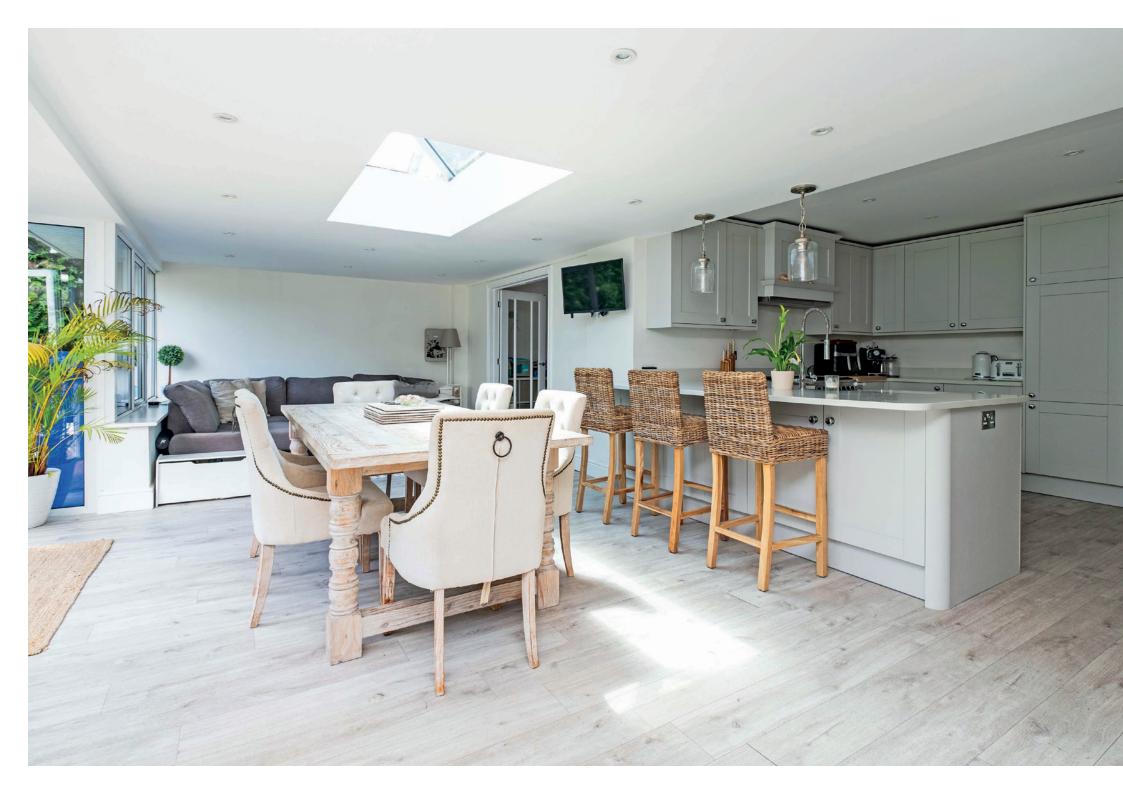

Property highlights

Large, bright kitchen/dining/family room with patio doors to the garden

En-suite to principal bedroom

Downstairs cloakroom

Large plot with direct access to Ferndown Common (protected area)

Large open plan kitchen/dining/family room

Separate living room

Additional self contained one bedroom annexe

Integral double garage

Accommodation overview