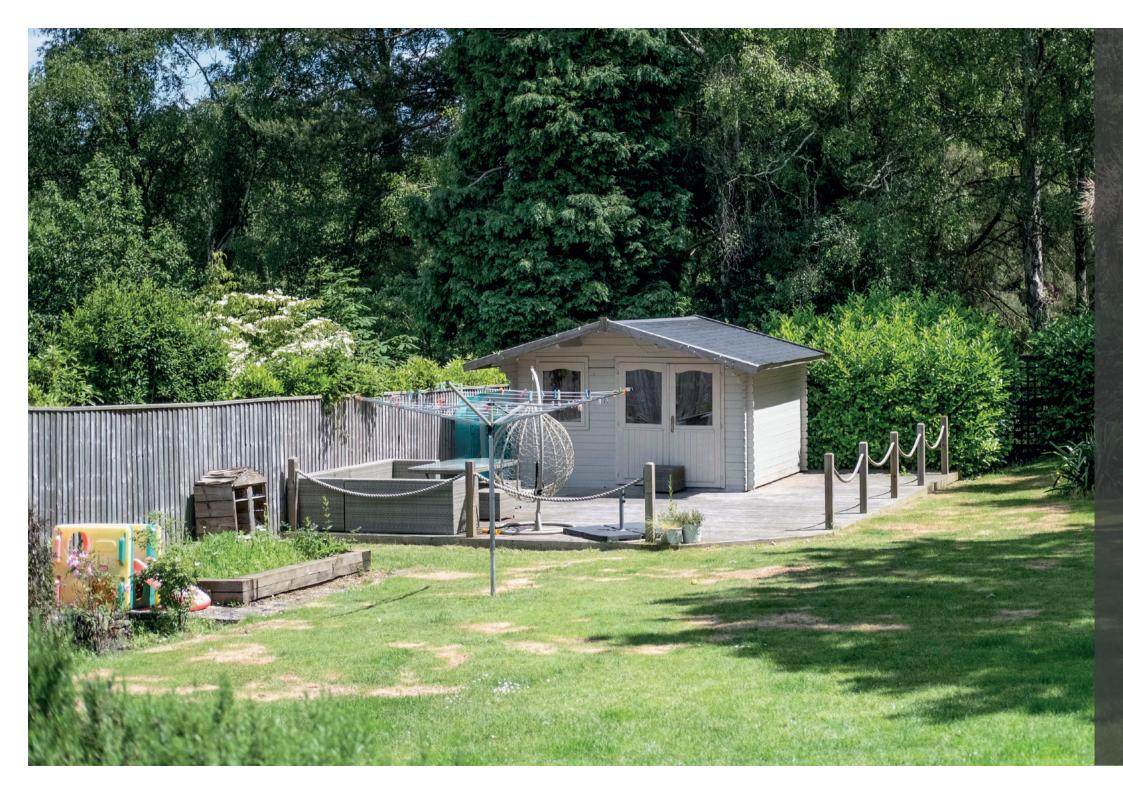

Property highlights

Large, bright kitchen/dining/family room with patio doors to the garden

En-suite to principal bedroom

Downstairs cloakroom

Large plot with direct access to Ferndown Common (protected area)

Quiet location in sought-after road

Spacious driveway and integral double garage

Ground floor purpose built, self-contained annexe

Planning to extend further, if required

3 double bedrooms

Family bathroom, en-suite bathroom, shower room, downstairs cloakroom