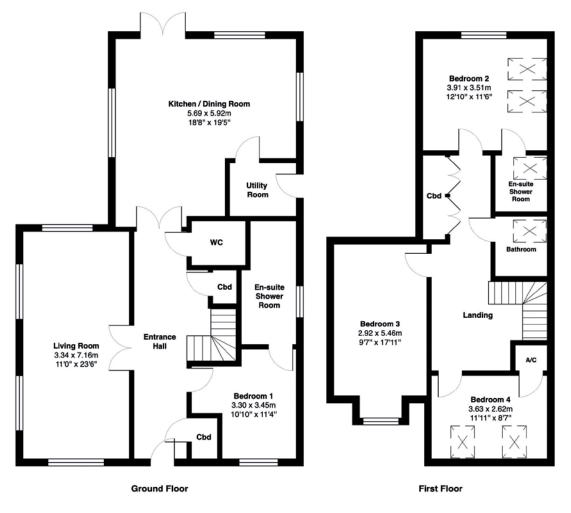

Generous established plot with wrap around garden

Four bedrooms, two with en-suites

Stunning open plan kitchen/family room

Triple aspect living room

Underfloor heating to the ground floor

1 family bathroom, 2 en-suite shower rooms, downstairs cloakroom

Large open plan kitchen/dining room with separate utility room

Additional triple aspect living room

Detached double garage/carport

Accommodation overview

PAUL DEHON
HIVE Partner for Ferndown/Wimborne

This beautiful home was built to an exacting standard and provides spacious and luxury accommodation. The property is situated in a highly sought-after location, close to Moors Valley Country Park and golf course, with acres of natural woodland, ideal for walking, cycling and riding. The charming market town of Ringwood is approximately 3.5 miles distant.