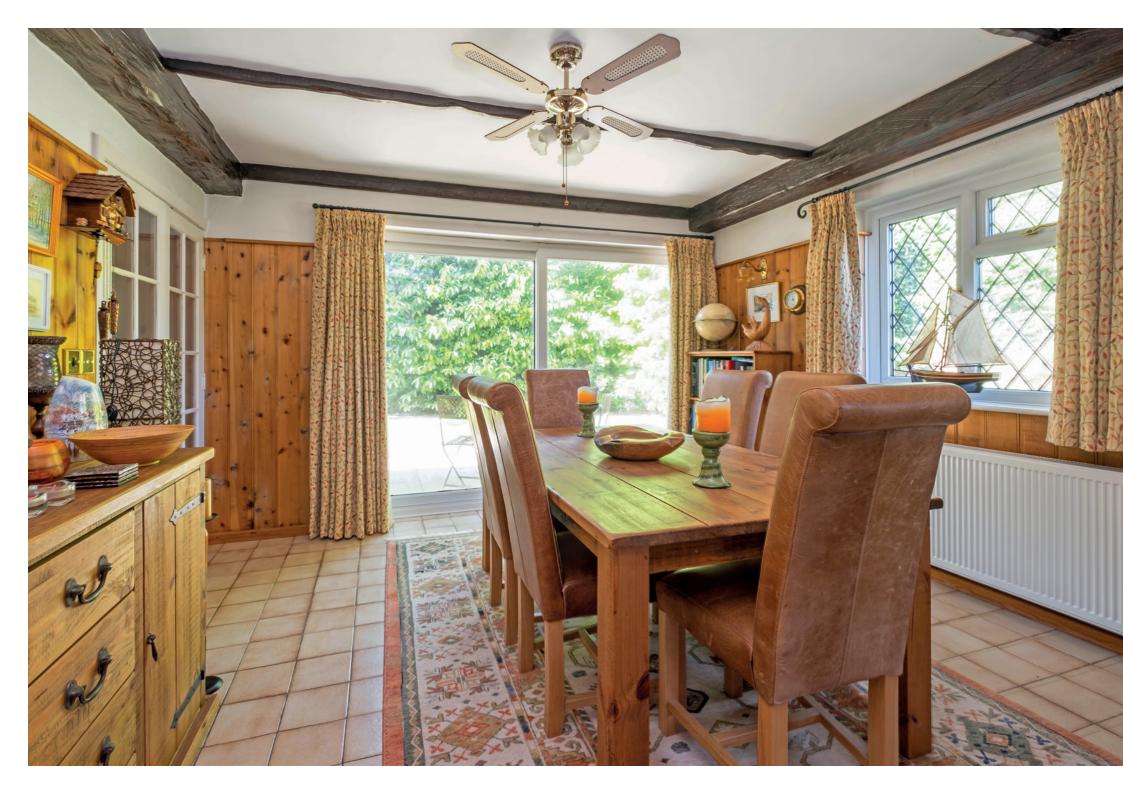

Kitchen/breakfast room with separate utility room

Patio doors leading to the garden from the dining room

En-suite to the principal bedroom

Downstairs shower room

Study/office on the ground floor

Detached double garage with secure driveway parking