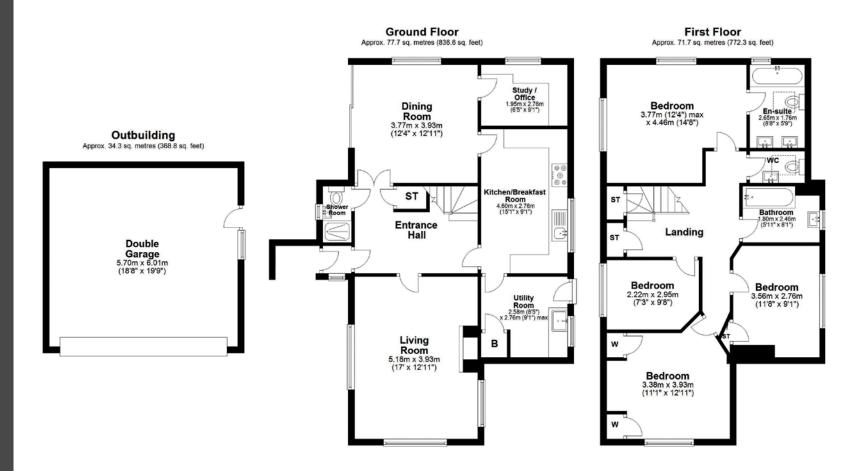

Scan the QR code for my latest property listings and social channels.

Total area: approx. 183.7 sq. metres (1977.6 sq. feet)