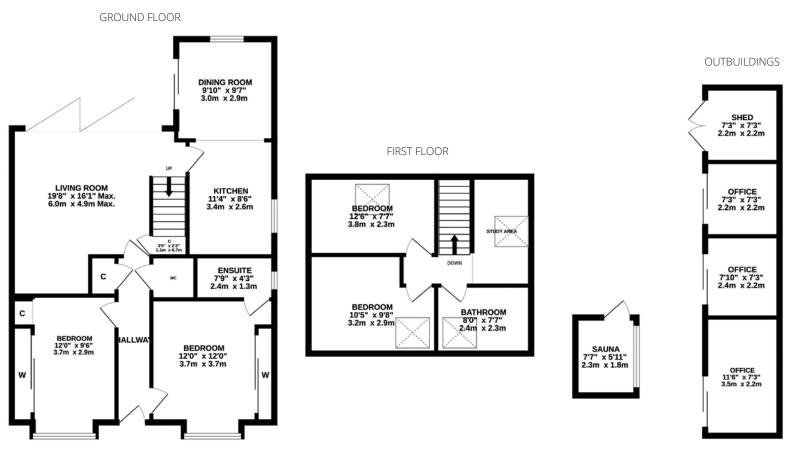

Scan the QR code for my latest property listings and social channels.

TOTAL FLOOR AREA: APPROX 1345 sq. ft. (125.0m)