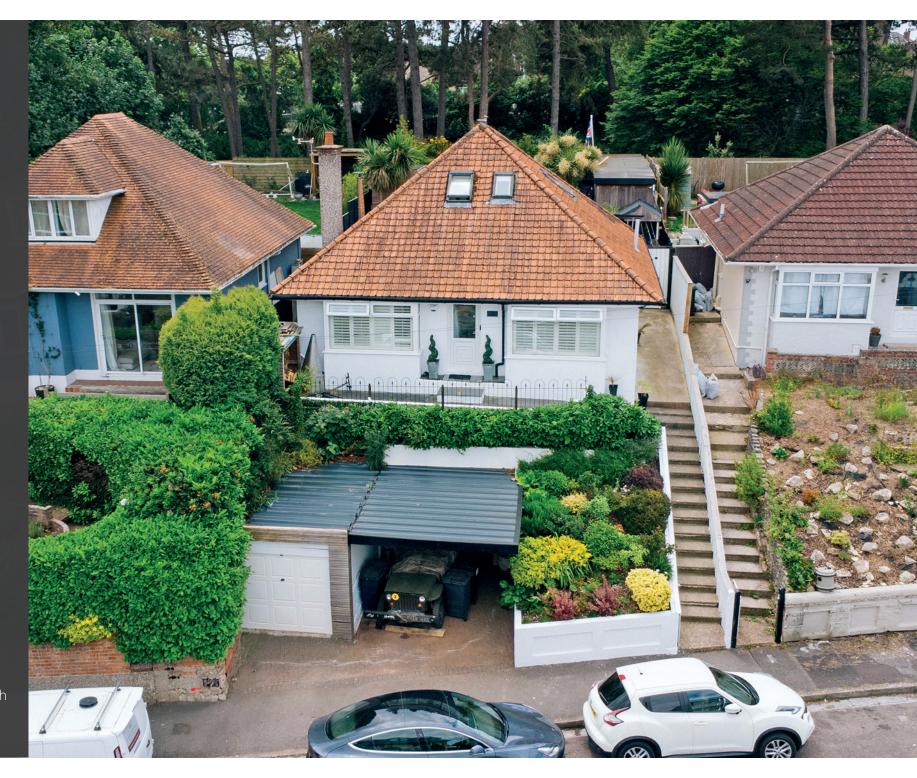

3 LASCELLES ROAD BOSCOMBE EAST BH7 6NF

presented by
JAMES EVANS
HIVE Partner for Bournemouth
01202 122 002

This fantastic and unique chalet home offers flexible accommodation with bright and spacious rooms and a large, secluded garden. There are a range of outbuildings in the back garden, and a carport/garage to the front. All this, plus direct access to Kings Park and only a mile from the beach.

## Property highlights

Well presented throughout

Four bedrooms

Two modern bath/shower rooms

Large living space with bi-fold doors to the garden

Modern kitchen/dining room

Large, southerly garden

Range of outbuildings, ideal for home office or gym

Sauna and hot tub

JAMES EVANS
HIVE Partner for Bournemouth

A lovely detached home in a cul-desac location, backing onto Kings Park. The property is situated a level half mile walk from Southbourne Grove, with its range of shops and services. Award winning beaches are only a mile away, with the larger towns of Bournemouth and Christchurch just over two miles distant in opposite directions, both offering a mainline rail link to London Waterloo.