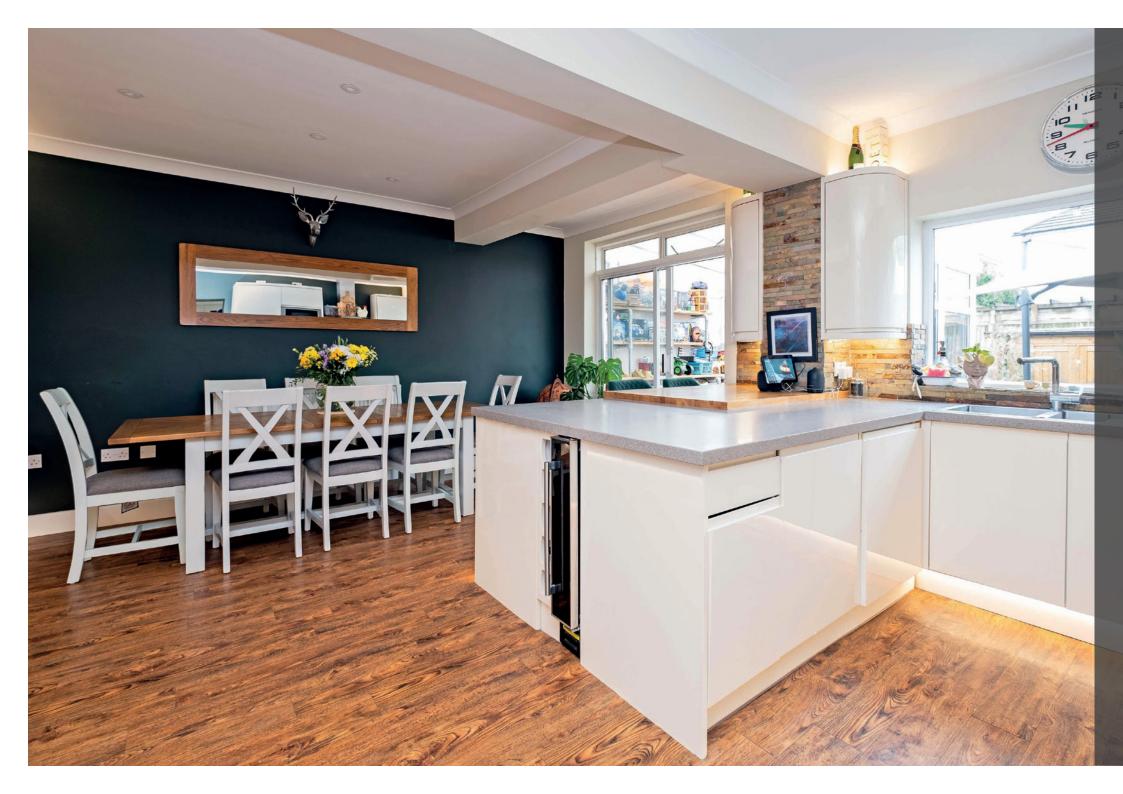

## Agent's introduction

This well presented, unique character home is situated in a sought after road, close to Redhill Park. The versatile accommodation includes a large open plan kitchen/dining area leading to the conservatory, three bedrooms, and a ground floor room with mezzanine that makes a fantastic fourth bedroom or home office. There is also a balcony that can be accessed via a stable door on the landing (perfect for your morning coffee), and an enclosed rear garden with a storage shed and outbuilding, which is currently set up as a bar, but could be a home office or small gym.

Property highlights

Bright open plan kitchen/dining room

Separate living room, conservatory and utility room

Three/four bedrooms

Refitted bath/shower room

Downstairs cloakroom

Mezzanine and balcony

Enclosed rear garden with outbuilding and shed