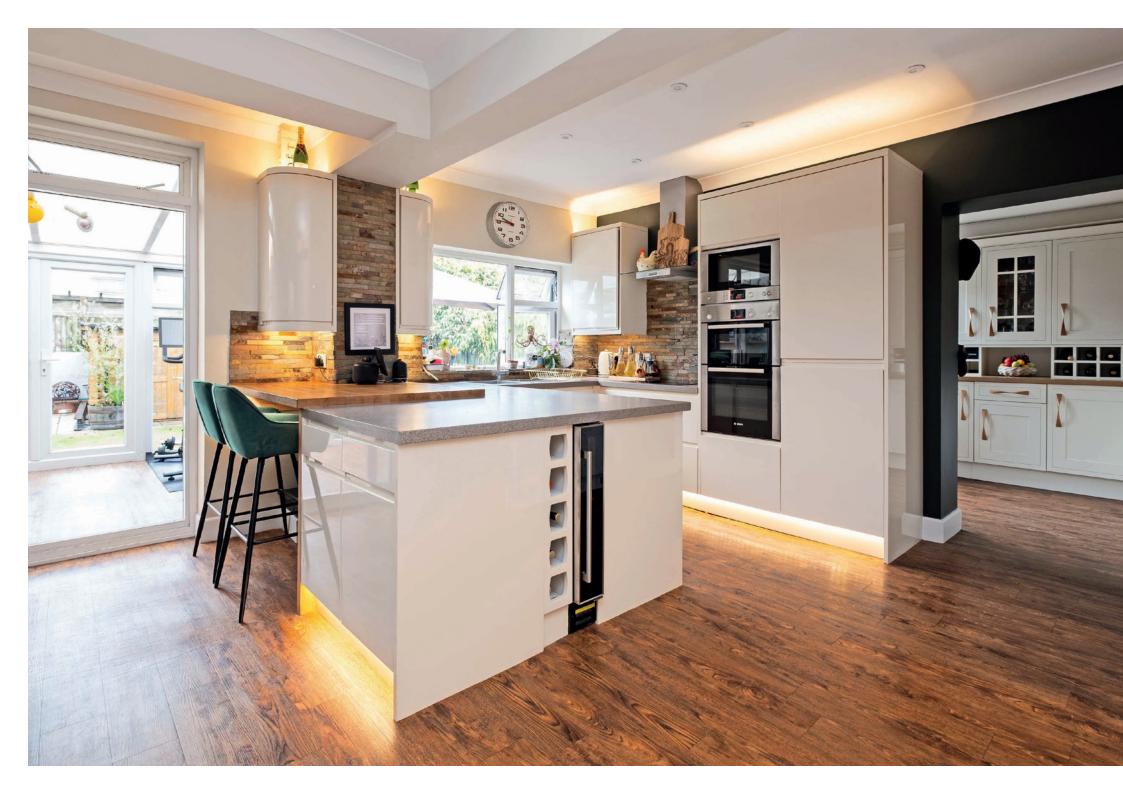

## Agent's introduction

This well presented, unique character home is situated in a sought after road, close to Redhill Park. The versatile accommodation includes a large open plan kitchen/dining area leading to the conservatory, three bedrooms, and a ground floor room with mezzanine that makes a fantastic fourth bedroom or home office. There is also a balcony that can be accessed via a stable door on the landing (perfect for your morning coffee), and an enclosed rear garden with a storage shed and outbuilding, which is currently set up as a bar, but could be a home office or small gym.

Property highlights

Bright open plan kitchen/dining room

Separate living room, conservatory and utility room

Three/four bedrooms

Refitted bath/shower room

Downstairs cloakroom

Mezzanine and balcony

Enclosed rear garden with outbuilding and shed