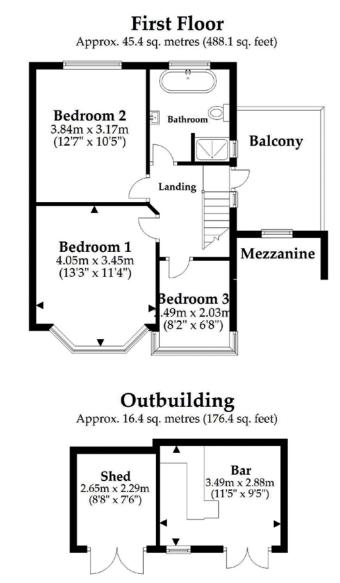

## **Ground Floor** Approx. 78.4 sq. metres (843.6 sq. feet) Conservatory 3.21m x 2.91m (10'6" x 9'7") L ... Utility Kitchen/Dining Room Room 2.63m x 2.29m (8'8" x 7'6") 5.59m x 5.18m (18'4" x 17') **Study** 3.83m x 2.29m Sitting Room (12'7" x 7'6") 3.90m x 3.63m (12'10" x 11'11") Entrance Hall Porch

Total area: approx. 140.1 sq. metres (1508.1 sq. feet) This plan is not to scale and it is for general guidance only. LJT Surveying Ltd Ringwood

HIVE & Partners, The Hive, Wilson House, 2 Lorne Park Road, Bournemouth BH1 1JN 01202 122 002 | www.hiveandpartners.co.uk