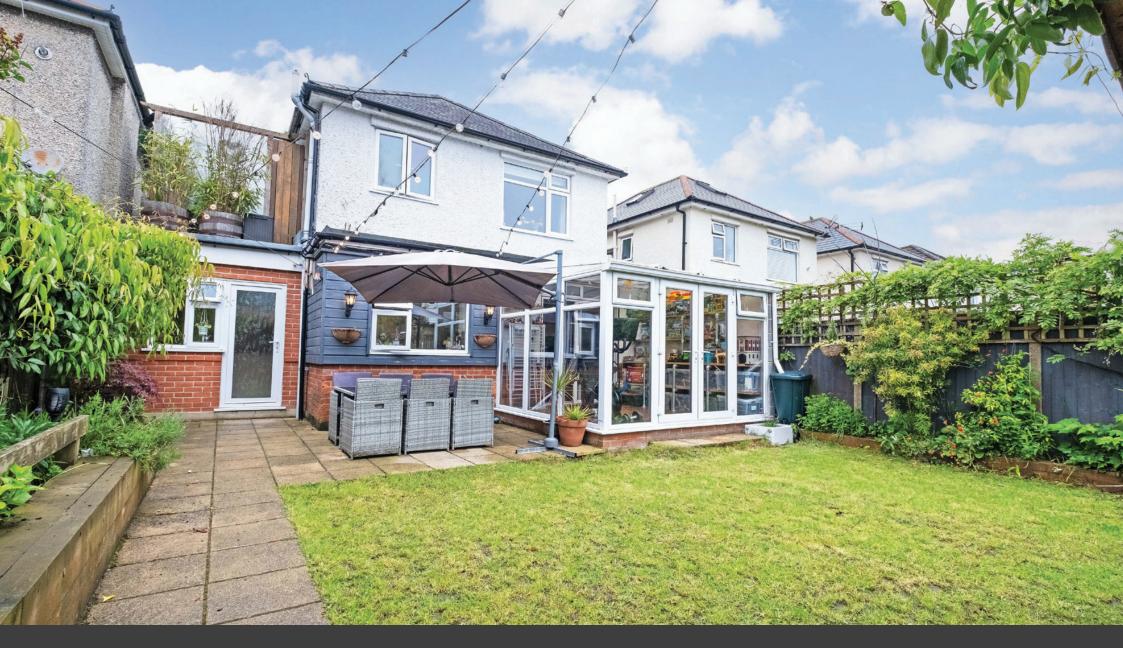

## Agent's introduction

This well presented, unique character home is situated in a sought after road, close to Redhill Park. The versatile accommodation includes a large open plan kitchen/dining area leading to the conservatory, three bedrooms, and a ground floor room with mezzanine that makes a fantastic fourth bedroom or home office. There is also a balcony that can be accessed via a stable door on the landing (perfect for your morning coffee), and an enclosed rear garden with a storage shed and outbuilding, which is currently set up as a bar, but could be a home office or small gym.

Property highlights

Bright open plan kitchen/dining room

Separate living room, conservatory and utility room

Three/four bedrooms

Refitted bath/shower room

Downstairs cloakroom

Mezzanine and balcony

Enclosed rear garden with outbuilding and shed