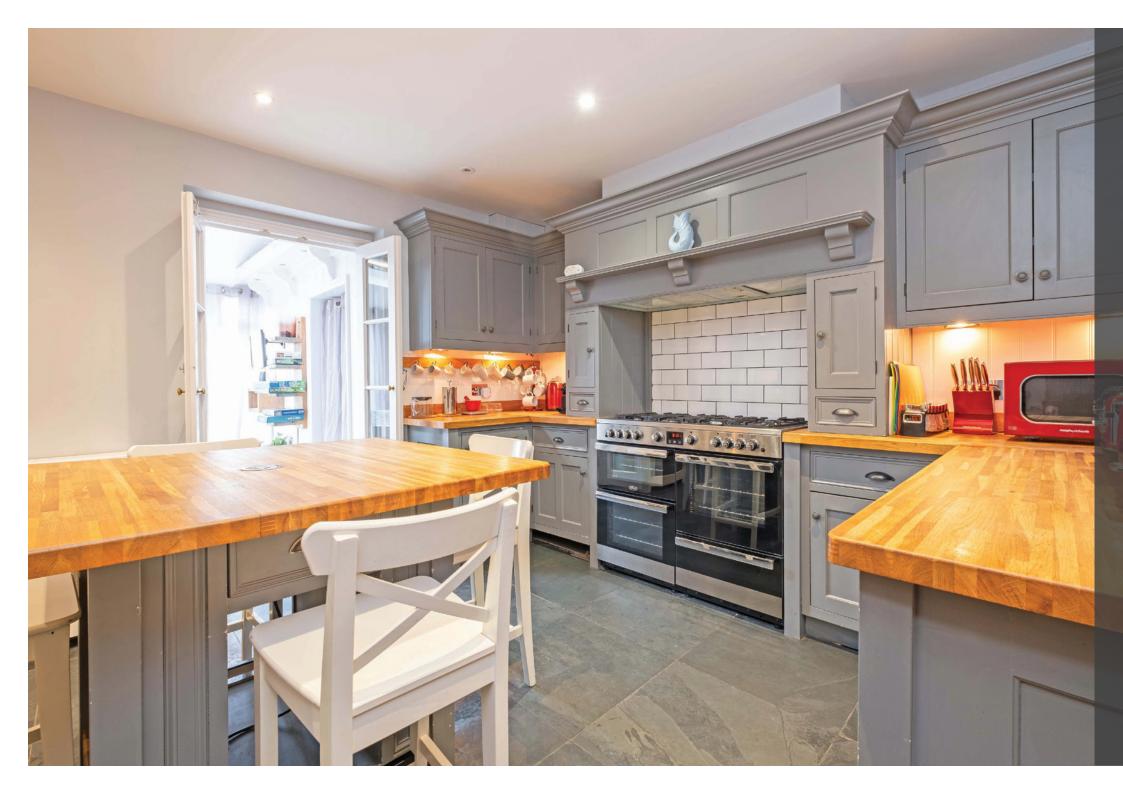

Property highlights

Bespoke kitchen with breakfast island, Rangemaster oven and slate tile flooring

Close to the coastal paths

Roof conversion to top floor bedroom

Ample storage throughout

Bright living room with wooden flooring