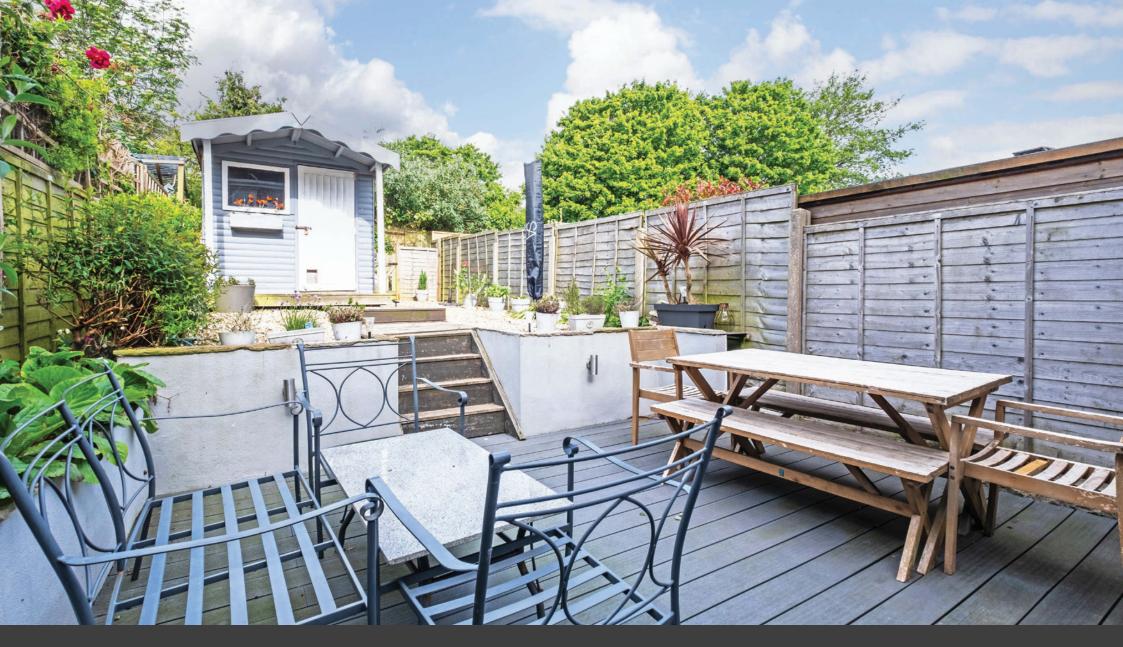

## Agent's introduction

Within a mile of Swanage town centre, this charmingly modernised home blends cottage-style features with contemporary comforts. To the front of the property is a stylish porch and small gravelled front garden, to the back is a low maintenance enclosed rear garden with decked area and raised flower border. The property has been finished to an exacting standard and makes for a lovely home.