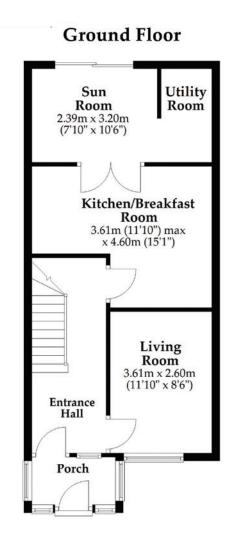

## COLIN CATTERMOLE HIVE Partner for Swanage

Situated within a mile of Swanage town centre, this beautifully modernised three bedroom home offers both comfort and convenience. Close to shops, schools, and the countryside, it's an ideal blend of town and rural living. Don't miss the opportunity to see for yourself!