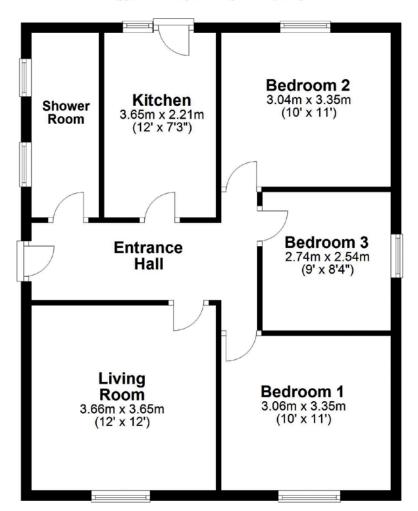

## Property highlights

Modern kitchen with breakfast bar

Large rear garden

Double garage and off road parking

French doors leading to the garden from the principal bedroom

Less than a mile to the local amenities in Upper Parkstone and Newtown

Three miles to Poole town centre





CHANEL KEYNES
Associate Partner for Poole

Viewing is highly recommended for this modern three bedroom detached home. Poole town centre with its bars, shops, restaurants, cafés and theatre is just three miles away. The picturesque Parkstone Bay and Parkstone Yacht Club are just over two miles away. The award winning sandy beaches of Bournemouth are also within easy reach.



Scan the QR code for my latest property listings and social channels.

## **Ground Floor**

Approx. 64.2 sq. metres (691.2 sq. feet)



## Outbuilding Approx. 26.5 sq. metres (285.5 sq. feet)



Total area: approx. 90.7 sq. metres (976.7 sq. feet)