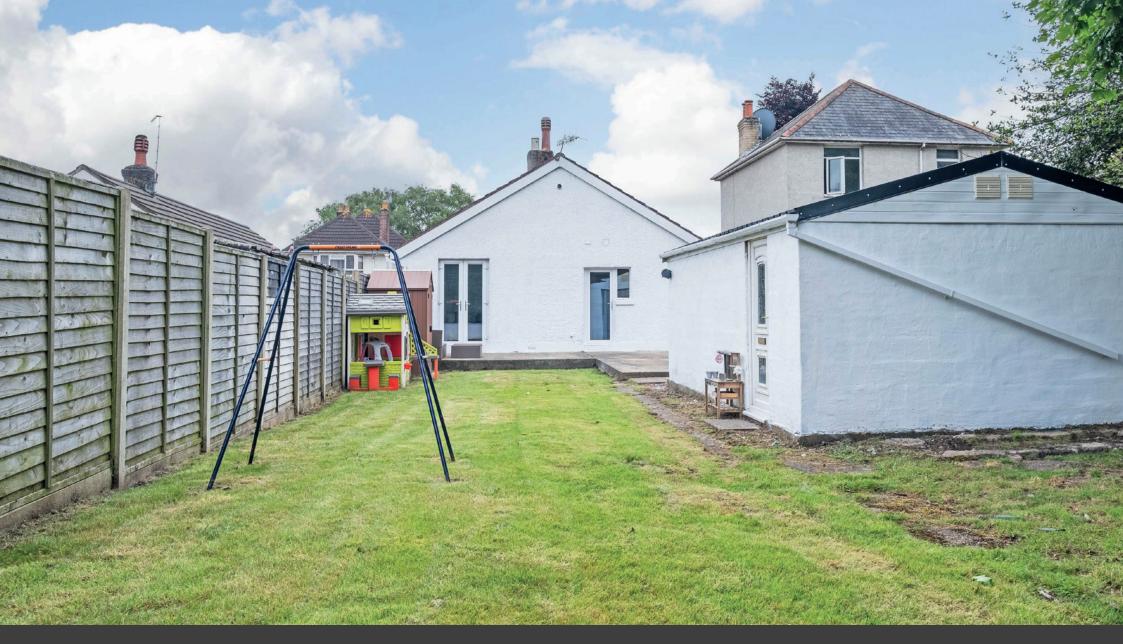

## Property highlights

Modern kitchen with breakfast bar

Large rear garden

Double garage and off road parking

French doors leading to the garden from the principal bedroom

Less than a mile to the local amenities in Upper Parkstone and Newtown