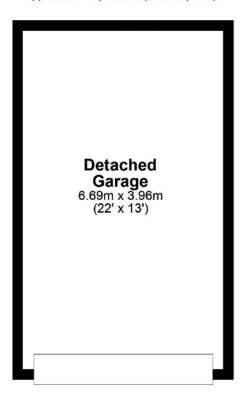

## Outbuilding Approx. 26.5 sq. metres (285.5 sq. feet)

Total area: approx. 90.7 sq. metres (976.7 sq. feet)