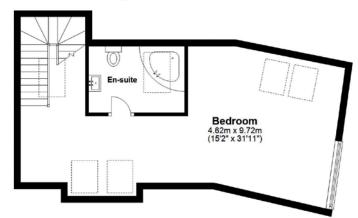

### Second Floor

Approx. 44.3 sq. metres (476.4 sq. feet)

Total area: approx. 168.8 sq. metres (1816.7 sq. feet)