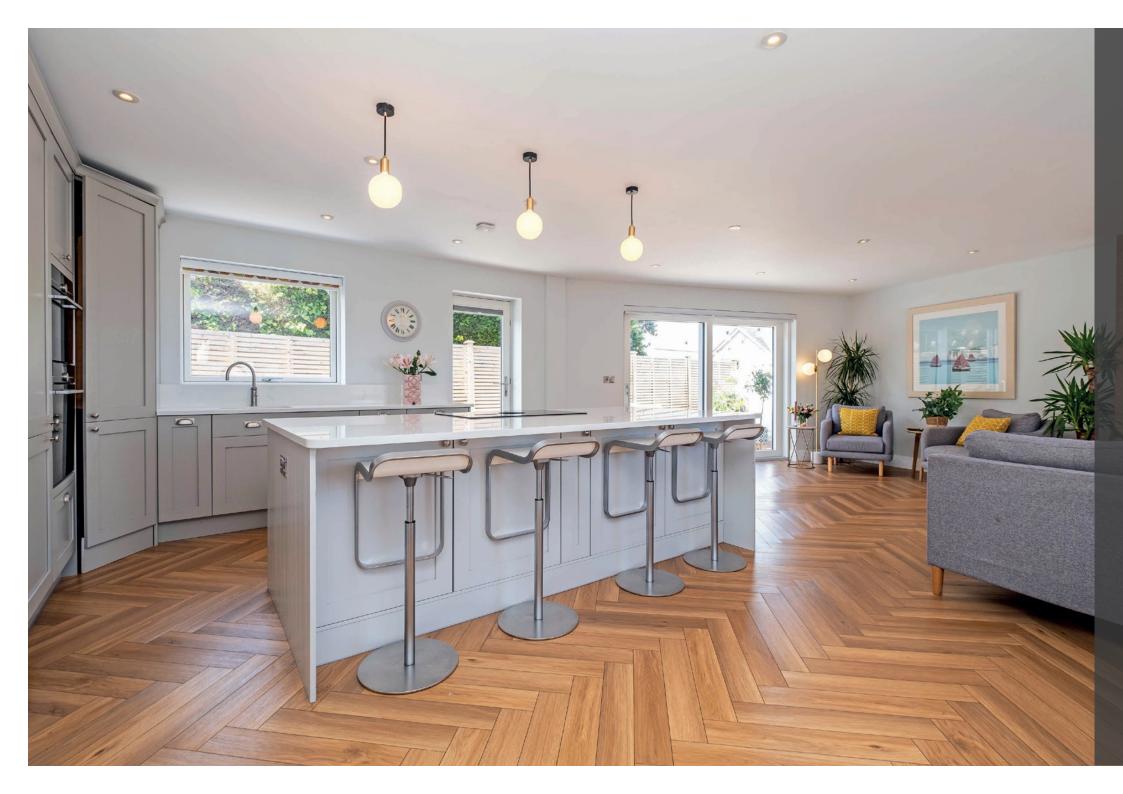

# Property highlights

Designed by renowned local architect

Triple aspect, open plan living space

Herringbone flooring

Low maintenance garden

Panoramic town and sea views

Ample off road parking

En-suites to two of the bedrooms

Porcelanosa tiles in the bathroom and en-suites

0.4 miles from Swanage beach and the town centre

1 bathroom, 2 en-suites, plus a downstairs cloakroom

Open plan kitchen/lounge/diner

1,816.7 sq ft of accommodation