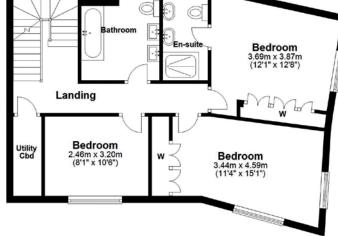

# Approx. 63.0 sq. metres (678.0 sq. feet) Kitchen Lounge Diner 7.2/m x 6.95m (23'8" x 22'10") Hallway Cloak cbd Bedroom 2.46m x 3.20m (8'1" x 10'6")

## First Floor

Approx. 61.5 sq. metres (662.3 sq. feet)

### Second Floor

Approx. 44.3 sq. metres (476.4 sq. feet)

Total area: approx. 168.8 sq. metres (1816.7 sq. feet)