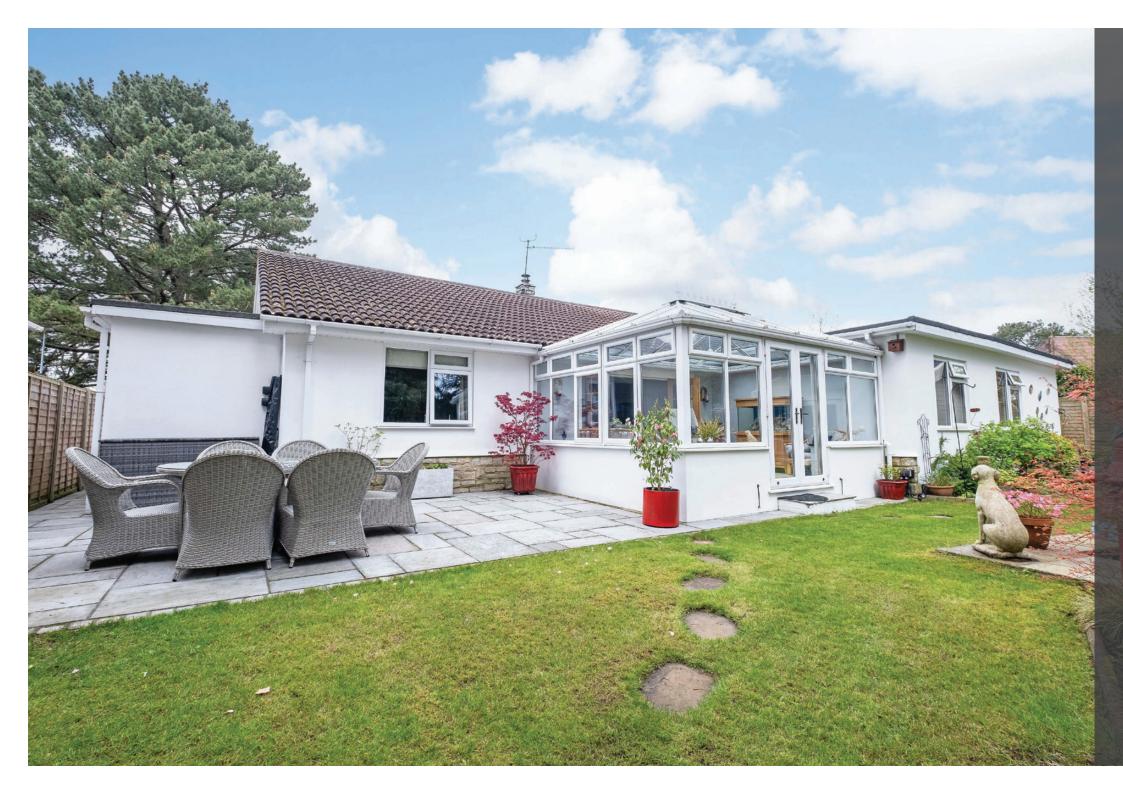

## Property highlights

Large kitchen/diner with separate utility room

Four double bedrooms, with en-suite and dressing room to principal bedroom

Private landscaped south facing garden with koi pond

Garden chalet with hot tub

Ample off road parking and attached double garage

Bi-folding doors to conservatory

4 double bedrooms (with dressing room to principal bedroom)

1 en-suite bathroom, 1 family shower room

Open plan kitchen/dining room with separate utility room

Large living room and conservatory

Garden chalet with hot tub and detached garage

Accommodation overview

PAUL DEHON
HIVE Partner for Ferndown/Wimborne

This lovely bungalow is located a mile from Ferndown's championship golf course and 1.5 miles from the town centre. The property has many great features, such as a double fronted wood burner and bi-fold doors in the living room, high specification kitchen with island unit and the wonderful landscaped garden with feature koi pond and chalet with hot tub.