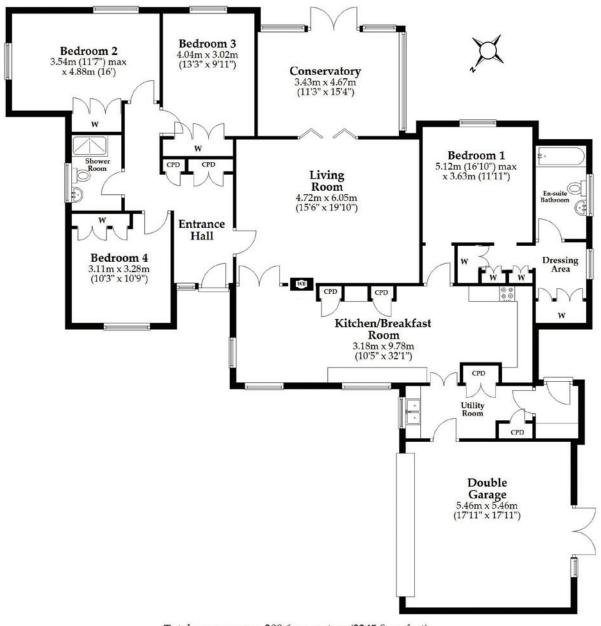

Scan the QR code for my latest property listings and social channels.

Total area: approx. 208.6 sq. metres (2245.8 sq. feet)

This plan is not to scale and it is for general guidance only. LJT Surveying Ltd Ringwood