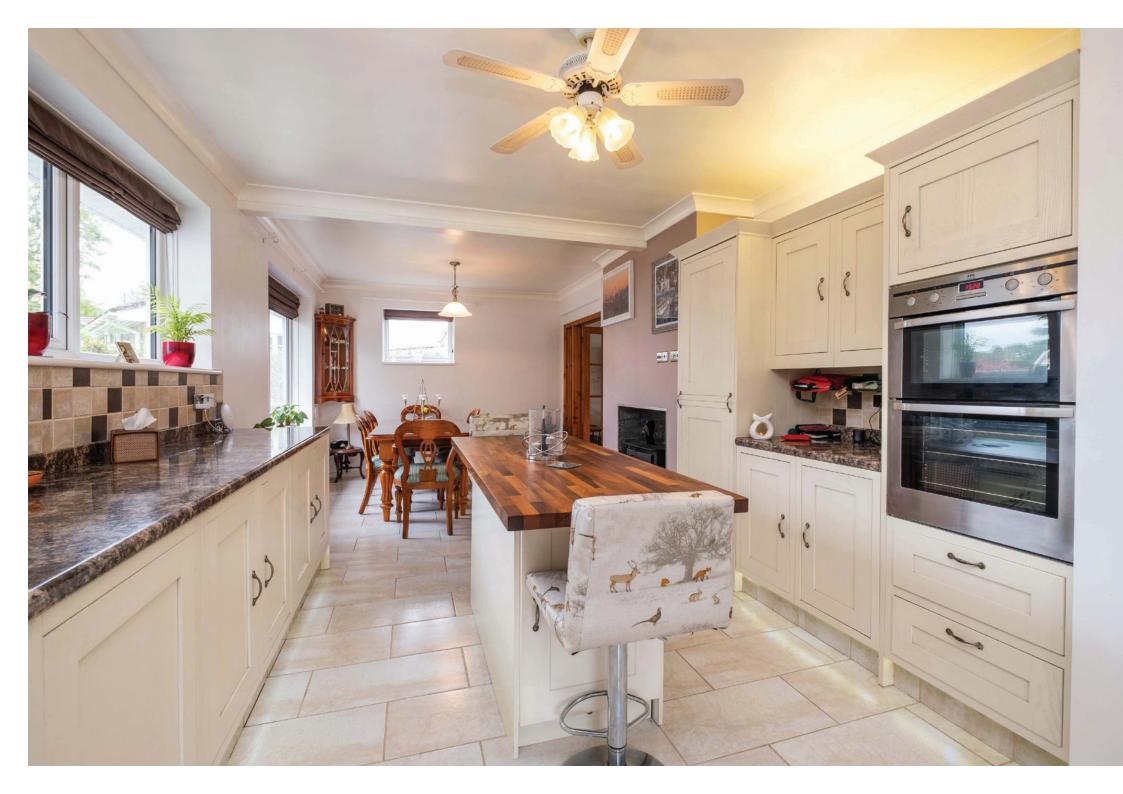

## Property highlights

Large kitchen/diner with separate utility room

Four double bedrooms, with en-suite and dressing room to principal bedroom

Private landscaped south facing garden with koi pond

Garden chalet with hot tub

Ample off road parking and attached double garage

Bi-folding doors to conservatory

4 double bedrooms (with dressing room to principal bedroom)

1 en-suite bathroom, 1 family shower room

Open plan kitchen/dining room with separate utility room