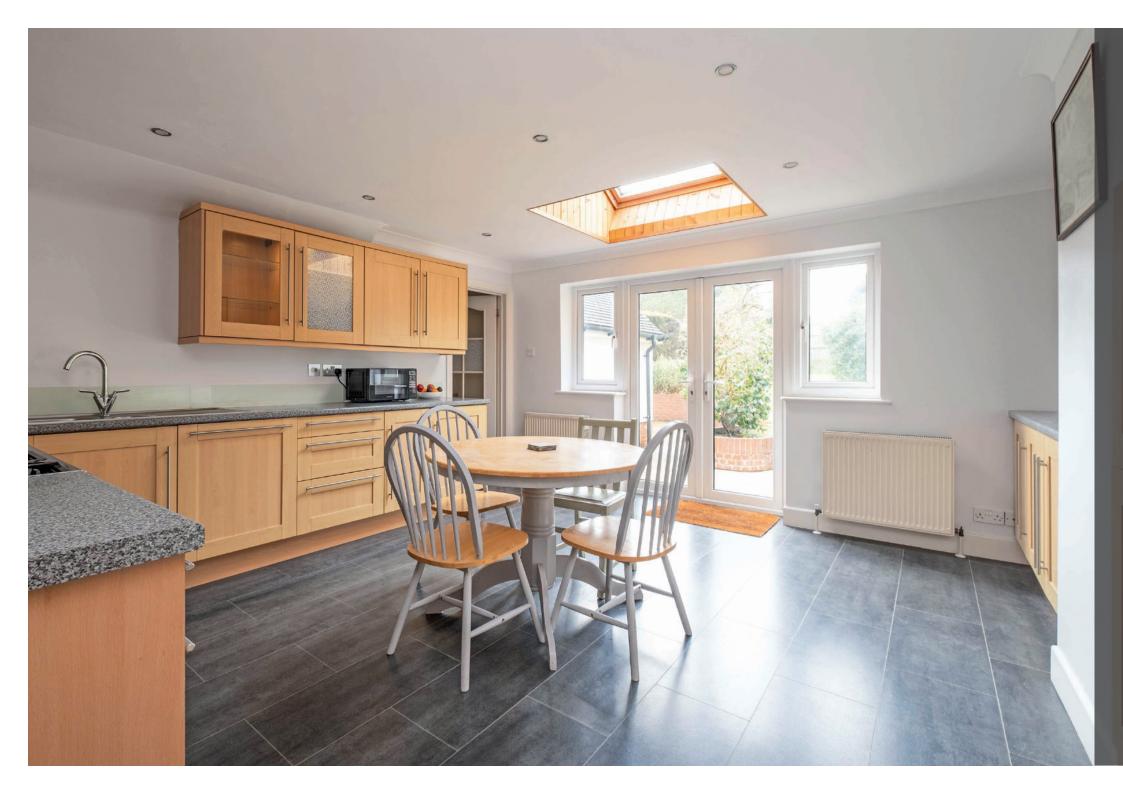

Spacious living/dining room with French doors to the garden

Separate reception room with an attractive bay window and original fireplace

Utility room/cloakroom

Sauna and changing room

Loft room with Velux windows Ample parking and integral garage