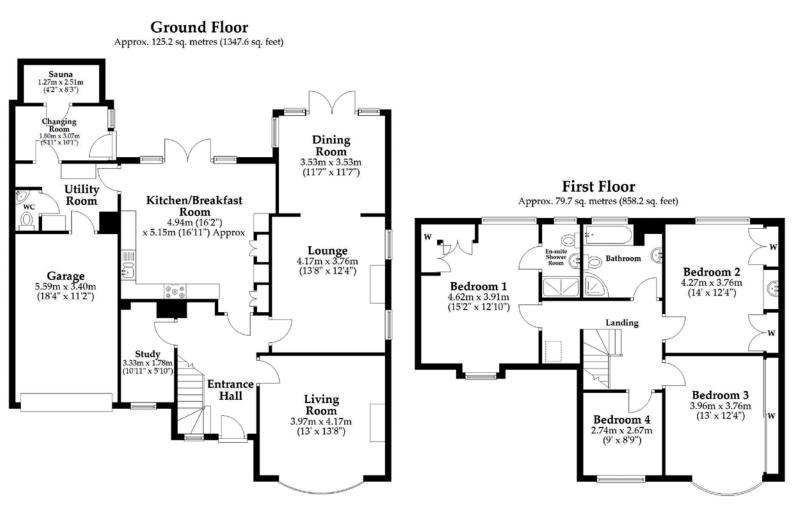

Scan the QR code for my latest property listings and social channels.

Total area: approx. 204.9 sq. metres (2205.8 sq. feet) This plan is not to scale and it is for general guidance only. LJT Surveying Ltd Ringwood