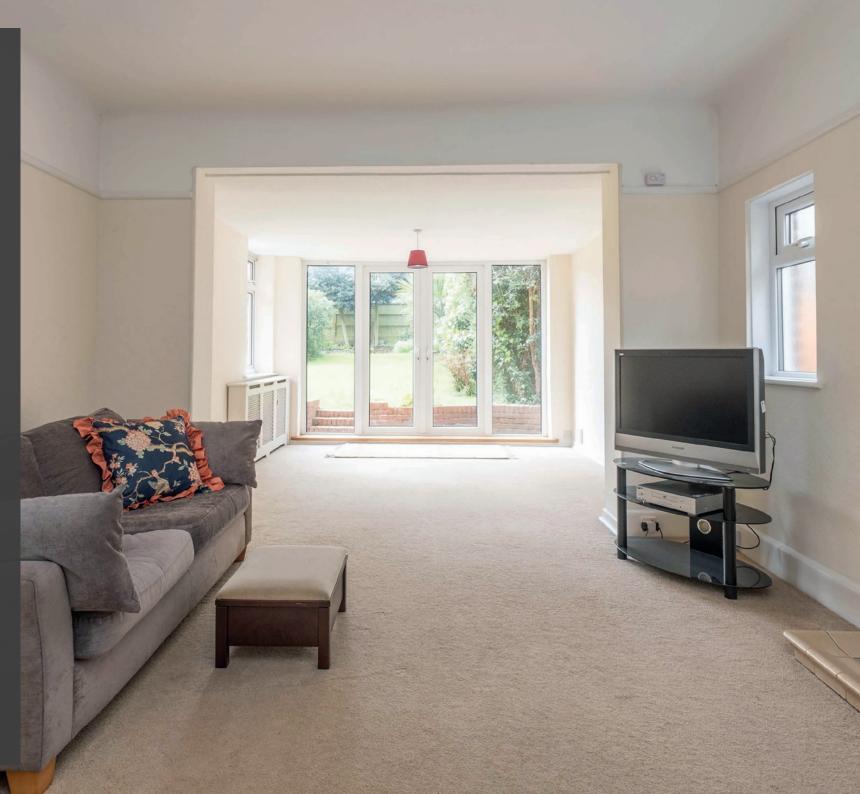

Spacious living/dining room with French doors to the garden

Separate reception room with an attractive bay window and original fireplace

Utility room/cloakroom

Sauna and changing room

Loft room with Velux windows Ample parking and integral garage